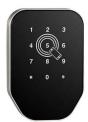

## **TECHNICAL DATA**

| Model                 | Remote cabinet lock vG-BLcabinet 1                        |
|-----------------------|-----------------------------------------------------------|
| Dimensions            | 101*68*19.5mm                                             |
|                       |                                                           |
| Color                 | Black, silver, golden, bronze, red bronze                 |
|                       |                                                           |
| Unlock way            | TTlock APP, PIN code, RFID cards/pendants                 |
| Unlock way<br>Battery | TTlock APP, PIN code, RFID cards/pendants  4 * AA battery |
|                       | · · · · · · · · · · · · · · · · · · ·                     |

## **AVALIBLE COLORS**

**SILVER** 

**BLACK** 

**GOLDEN** 

**BRONZE** 

**RED BRONZE**