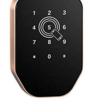

## **TECHNICAL DATA**

| Model                 | Remote cabinet lock vG-BLcabinet 1                        |
|-----------------------|-----------------------------------------------------------|
| Dimensions            | 101*68*19.5mm                                             |
|                       |                                                           |
| Color                 | Black, silver, golden, bronze, red bronze                 |
|                       |                                                           |
| Unlock way            | TTlock APP, PIN code, RFID cards/pendants                 |
| Unlock way<br>Battery | TTlock APP, PIN code, RFID cards/pendants  4 * AA battery |
|                       | · · · · · · · · · · · · · · · · · · ·                     |

## **AVALIBLE COLORS**

**SILVER** 

**BLACK** 

**GOLDEN** 

**BRONZE** 

**RED BRONZE**