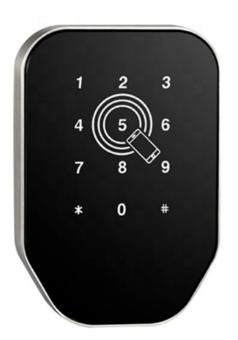

#### **REMOTE CABINET LOCK vG-BLcgbinet 1**

vG-BLcabinet 1 is a remote cabinet lock managed by the TTLock application. The TTLock application allows you to remotely open, generate codes for a specific time, add Mifare cards/key fobs and check the event history.

#### **PRODUCT MAIN FEATURES**

- O Cabinet lock with a Mifare 13.56MHz card, TTlock APP, PIN code Surface mounting
- Application: cabinets
- The set includes: surface reader for a combination code, card and mobile app/ internal electromotive cassette with a battery compartment / wall hook / mounting screws / instructions
- Power supply 3x AA battery (not included)
- Management via TTlock application or vG-Lock Management software
- Finish: PVC, stainless steel
- Operation Possibility to personalize the container (dimensions and color) individual pricing

## **TECHNICAL DATA**

| Model                 | Remote cabinet lock vG-BLcabinet 1                        |
|-----------------------|-----------------------------------------------------------|
| Dimensions            | 101*68*19.5mm                                             |
|                       |                                                           |
| Color                 | Black, silver, golden, bronze, red bronze                 |
|                       |                                                           |
| Unlock way            | TTlock APP, PIN code, RFID cards/pendants                 |
| Unlock way<br>Battery | TTlock APP, PIN code, RFID cards/pendants  4 * AA battery |
|                       | · · · · · · · · · · · · · · · · · · ·                     |