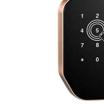

## **TECHNICAL DATA**

| Model                 | Remote cabinet lock vG-BLcabinet 1                        |
|-----------------------|-----------------------------------------------------------|
| Dimensions            | 101*68*19.5mm                                             |
|                       |                                                           |
| Color                 | Black, silver, golden, bronze, red bronze                 |
|                       |                                                           |
| Unlock way            | TTlock APP, PIN code, RFID cards/pendants                 |
| Unlock way<br>Battery | TTlock APP, PIN code, RFID cards/pendants  4 * AA battery |
|                       | · · · · · · · · · · · · · · · · · · ·                     |

## **AVALIBLE COLORS**

**SILVER** 

**BLACK** 

**GOLDEN** 

**BRONZE** 

**RED BRONZE**