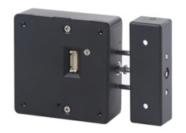

#### REMOTE CABINET LOCK vG-BLcabinet 2

vG-BLcabinet 2 is a an intelligent cabinet lock that works remotely via TTlock APP. It is perfect for mounting to various types of furniture. The device is made of zinc alloy, stainless steel and ABS plastic. The TTLock application allows you to remotely open, add Mifare cards/key fobs and check the event history.

# **TECHNICAL DATA**

| Model            | Remote cabinet lock vG-BLcabinet 2 |
|------------------|------------------------------------|
| Dimensions       | 75.1x75.1x29mm                     |
| Color            | Black                              |
| Unlock way       | Mifare card 13,56 MHz, TTLock APP  |
| Battery          | 4 * AAA battery                    |
| Battery lifetime | About 12 months                    |
|                  |                                    |