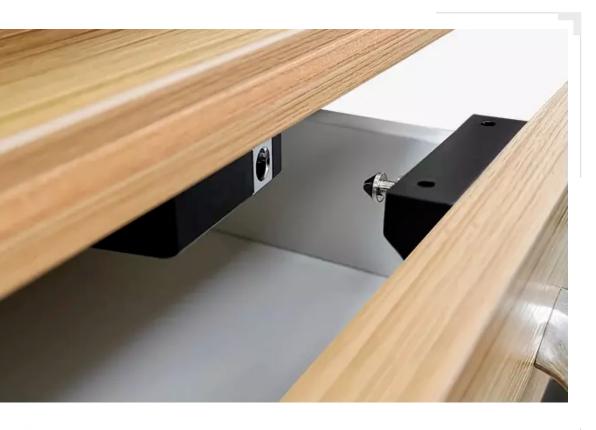

#### REMOTE CABINET LOCK vG-BLcabinet 2

vG-BLcabinet 2 is a an intelligent cabinet lock that works remotely via TTlock APP. It is perfect for mounting to various types of furniture. The device is made of zinc alloy, stainless steel and ABS plastic. The TTLock application allows you to remotely open, add Mifare cards/key fobs and check the event history.

### **PRODUCT MAIN FEATURES**

- Quick montage
- O Battery operation
- After assembly, it becomes practically invisible
- Onvenient operation via TTlock APP
- Ompact size
- It can also handle RFID carriers
- The lock is mounted inside the cabinet