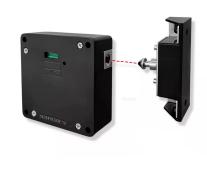

#### REMOTE CABINET LOCK vG-BLcabinet 2

vG-BLcabinet 2 is a an intelligent cabinet lock that works remotely via TTlock APP. It is perfect for mounting to various types of furniture. The device is made of zinc alloy, stainless steel and ABS plastic. The TTLock application allows you to remotely open, add Mifare cards/key fobs and check the event history.

### **PRODUCT MAIN FEATURES**

- Quick montage
- O Battery operation
- After assembly, it becomes practically invisible
- Onvenient operation via TTlock APP
- Ompact size
- It can also handle RFID carriers
- The lock is mounted inside the cabinet