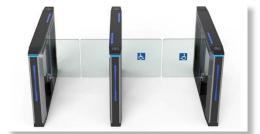

One lane

[Front view]

Two lanes with handicapped access

[Top view]

Two lanes with handicapped access

The advantage of swing turnstile BS-DSN20 is that the passage width can reach to 650mm-1100mm, which is suitable for people in wheelchairs, large luggage and for transportation of bulk goods and bicycle.

The advantage of swing turnstile is that the passage width can reach to 650mm-1100mm, which is suitable for handicapped person or pedestrians with luggage. The turnstile is usually used in high-grade occasion.

One Lane

Two Lanes

Two Lanes with Handicapped Access