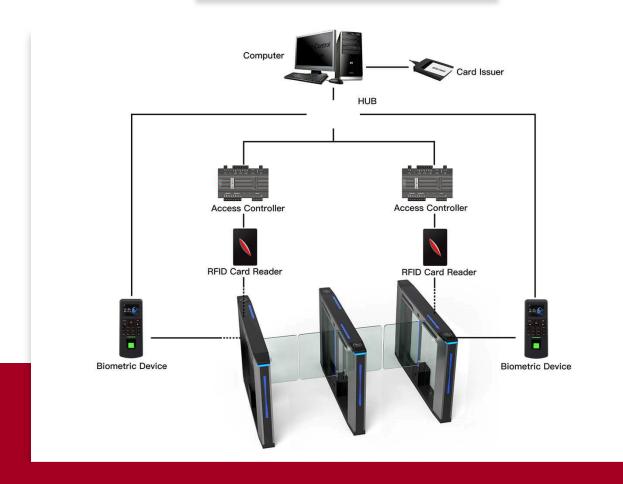

#### System Integration Figure

#### **REMARK:**

- The turnstile circuit board support to work with any relay signal, and support to integrated with any 3rd party access control system: RFID, BIOMETRIC, QR/BARCODE and so on.
- Multiple access controller board can be connected by TCP/IP through net cable, control by central computer.
- The turnstile circuit board is also with RS232 output, it can connect with mini PC. Turnstile will open once received simple code by computer, which is suitable for the complicated like ticketing system solution.