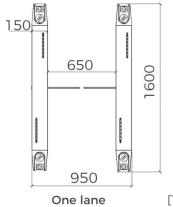

One lane

[Front view]

Two lanes with handicapped access

[Top view]

Two lanes with handicapped access

The advantage of swing turnstile BS-DSN20 is that the passage width can reach to 650mm-1100mm, which is suitable for people in wheelchairs, large luggage and for transportation of bulk goods and bicycle.