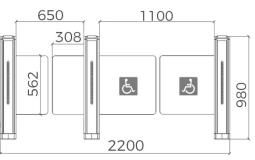

One lane

[Front view]

Two lanes with handicapped access

[Top view]

Two lanes with handicapped access

The advantage of swing turnstile BS-DSN20 is that the passage width can reach to 650mm-1100mm, which is suitable for people in wheelchairs, large luggage and for transportation of bulk goods and bicycle.

The advantage of swing turnstile is that the passage width can reach to 650mm-1100mm, which is suitable for handicapped person or pedestrians with luggage. The turnstile is usually used in high-grade occasion.