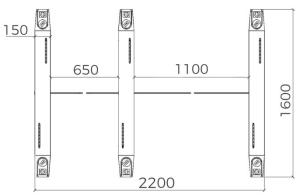

One lane

[Front view]

Two lanes with handicapped access

[Top view]

Two lanes with handicapped access

The advantage of swing turnstile BS-DSN20 is that the passage width can reach to 650mm-1100mm, which is suitable for people in wheelchairs, large luggage and for transportation of bulk goods and bicycle.