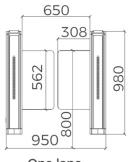

# Specification

| Model No.               | BS-DSN20                                             |
|-------------------------|------------------------------------------------------|
| Туре                    | Optical Swing Turnstile                              |
| Flexibility             | Integrate with any access control                    |
| Certification           | Compliance CE, ROHS                                  |
| Communication           | Dry contact, Relay signal, RS485                     |
| Main Framework Material | 304 brushed stainless steel+ High end black painting |
| Side Framework Material | Tempered Glass                                       |
| Arm Material            | Plexiglas-transparency                               |
| Dimension               | 1600 * 150 * 980mm                                   |
| Net Weight              | 75kg/pcs (single core), 95kg/pcs (double core)       |
| Passage Width           | 650mm (standard), 1100mm (handicap)                  |
| Passing Direction       | Single directional / Bi-directional                  |
| MCBF                    | 10 million                                           |
| Power Supply            | AC220V/110V, 50/60Hz                                 |
| Operation Voltage       | 24V DC                                               |
| Power Consumption       | 90-100W                                              |
| Operation Temperature   | -20 °C - 75 °C                                       |
| Operation Humidity      | 0 ~ 95% (No freeze)                                  |
| Working Environment     | Indoor / Outdoor                                     |
| Flow Rate               | 40 people per minute                                 |
| LED Indicator           | Unique blue LED strip (front+ top+ arm)              |
| Infrared Sensor         | 4 pairs(standard)                                    |
| Emergency               | Automatic arm open when power off                    |

One lane

[Front view]

Two lanes with handicapped access

[Top view]

Two lanes with handicapped access

The advantage of swing turnstile BS-DSN20 is that the passage width can reach to 650mm-1100mm, which is suitable for people in wheelchairs, large luggage and for transportation of bulk goods and bicycle.