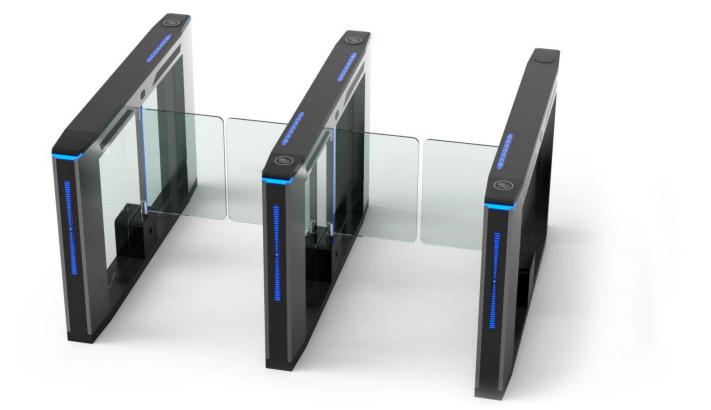

## Optical Swing Turnstile

AESTHETICS

COSTING

### Description

- Optical swing turnstile with the most advantage is that the passage width can reach to 650mm-1100mm, which is suitable for handicapped person with wheelchair or pedestrians with luggage.
- Optical swing turnstile with unique design, stylish of modern and urbanization cabinet, typical swipe card panel, attractive blue LED strip, solid body crate, brushed stainless steel and high-end black painting process.
- > Superior production: Integrated mold production to ensure the high quality guaranteed.
- > Fined welding: adopt Robot for weld to improve the high technological level.
- > It is ideal for both indoor and outdoor settings.
- > It is to control pedestrian entry or exit in restricted areas, usually used in high pedestrian traffic flow in both directions.
- It has standard relay signal, which can be integrated with any kind of third-party access control system (e.g.: RFID, Fingerprint and Biometric reader device).
- > In case of emergency, the arms will open automatically to allow free passage when power off.
- > It is suitable for areas with general pedestrian traffic (e.g.: Hotel, Gym, Building, Shopping mall, Reception Area and so on).