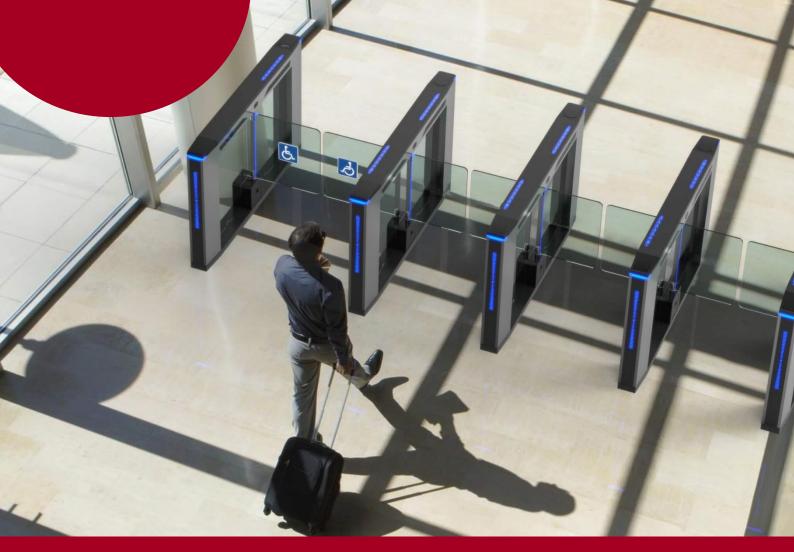

### Description

- Optical swing turnstile with the most advantage is that the passage width can reach to 650mm-1100mm, which is suitable for handicapped person with wheelchair or pedestrians with luggage.
- Optical swing turnstile with unique design, stylish of modern and urbanization cabinet, typical swipe card panel, attractive blue LED strip, solid body crate, brushed stainless steel and high-end black painting process.
- > Superior production: Integrated mold production to ensure the high quality guaranteed.
- > Fined welding: adopt Robot for weld to improve the high technological level.
- > It is ideal for both indoor and outdoor settings.
- > It is to control pedestrian entry or exit in restricted areas, usually used in high pedestrian traffic flow in both directions.
- It has standard relay signal, which can be integrated with any kind of third-party access control system (e.g.: RFID, Fingerprint and Biometric reader device).
- > In case of emergency, the arms will open automatically to allow free passage when power off.
- > It is suitable for areas with general pedestrian traffic (e.g.: Hotel, Gym, Building, Shopping mall, Reception Area and so on).

The advantage of swing turnstile is that the passage width can reach to 650mm-1100mm, which is suitable for handicapped person or pedestrians with luggage. The turnstile is usually used in high-grade occasion.