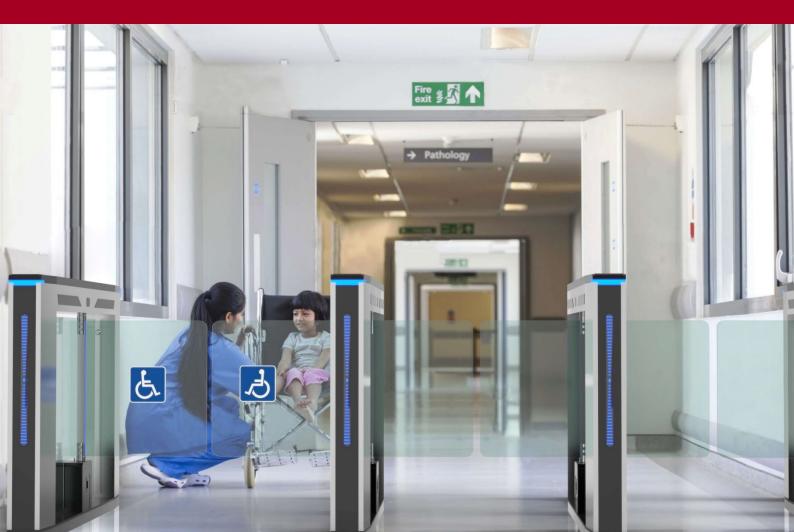

### Description

- Optical swing turnstile with the most advantage is that the passage width can reach to 650mm-1100mm, which is suitable for handicapped person with wheelchair or pedestrians with luggage.
- Optical swing turnstile with unique design, stylish of modern and urbanization cabinet, typical swipe card panel, attractive blue LED strip, solid body crate, brushed stainless steel and high-end black painting process.
- > Superior production: Integrated mold production to ensure the high quality guaranteed.
- > Fined welding: adopt Robot for weld to improve the high technological level.
- > It is ideal for both indoor and outdoor settings.
- > It is to control pedestrian entry or exit in restricted areas, usually used in high pedestrian traffic flow in both directions.
- It has standard relay signal, which can be integrated with any kind of third-party access control system (e.g.: RFID, Fingerprint and Biometric reader device).
- > In case of emergency, the arms will open automatically to allow free passage when power off.
- > It is suitable for areas with general pedestrian traffic (e.g.: Hotel, Gym, Building, Shopping mall, Reception Area and so on).

The advantage of swing turnstile is that the passage width can reach to 650mm-1100mm, which is suitable for handicapped person or pedestrians with luggage. The turnstile is usually used in high-grade occasion.