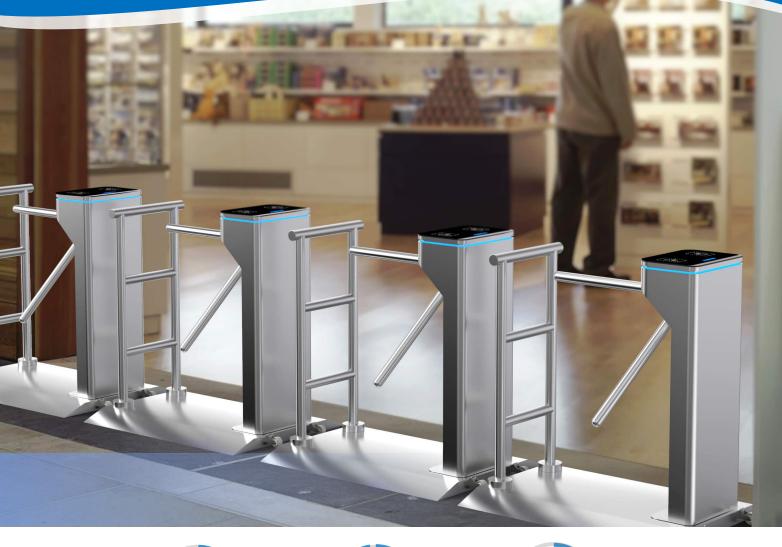

#### Description

- > Nebula DSN-50P portable turnstile e is the most cost-efficient in all type turnstiles.
- The most obvious feature is the turnstile + base + bar and with 2 rollers type, and it can be using the turnstile on fair grounds or grass, not bolted down or affixed at all. Wherever portable control of pedestrian traffic is necessary, the turnstiles will perform flawlessly.
- > At the top, it's covered by a high black tempered glass, show up an attractive and impressive character.
- > The tempered glass top cover and swiping card panel is incorporated into the traditional stainless steel design. The combination of tradition and modern art will definitely brighten up our vision and bring an unexpected surprise.
- > The full stainless-steel body is surrounded with dazzling decorative LED light bar which bring out an aesthetic and distinctive sense.
- Superior production: Integrated mold production to ensure the high quality guaranteed.
- > Welding: adopt Robot for weld to improve the high technological level.
- It is ideal for both indoor and outdoor settings.
- > In case of emergency, tripod turnstile horizontal arms will drop down automatically to allow free passage when power off.

# DSN-50P

Portable turnstile is the unique type design: turnstile + base + bar and with 2 rollers, and it can be using the turnstile on fair grounds or grass, not bolted down or affixed at all, for easy maneuvering. Wherever portable control of pedestrian traffic is necessary, the turnstiles will perform flawlessly.

Portable turnstile the most obvious feature is the unique type design: turnstile + base + bar and with 2 rollers, and it can be using the turnstile on fair grounds or grass, not bolted down or affixed at all, for easy maneuvering. Wherever portable control of pedestrian traffic is necessary, the turnstiles will perform flawlessly.