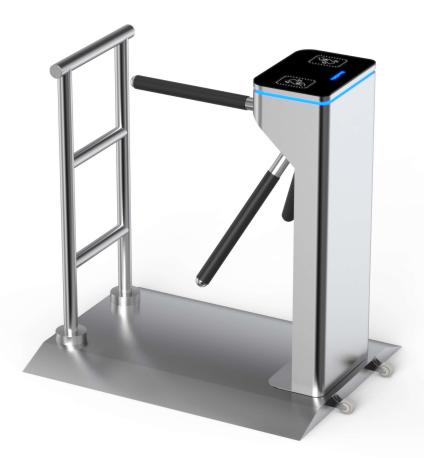

#### Description

- > Nebula DSN-50P portable turnstile e is the most cost-efficient in all type turnstiles.
- The most obvious feature is the turnstile + base + bar and with 2 rollers type, and it can be using the turnstile on fair grounds or grass, not bolted down or affixed at all. Wherever portable control of pedestrian traffic is necessary, the turnstiles will perform flawlessly.
- > At the top, it's covered by a high black tempered glass, show up an attractive and impressive character.
- > The tempered glass top cover and swiping card panel is incorporated into the traditional stainless steel design. The combination of tradition and modern art will definitely brighten up our vision and bring an unexpected surprise.
- > The full stainless-steel body is surrounded with dazzling decorative LED light bar which bring out an aesthetic and distinctive sense.
- Superior production: Integrated mold production to ensure the high quality guaranteed.
- > Welding: adopt Robot for weld to improve the high technological level.
- It is ideal for both indoor and outdoor settings.
- > In case of emergency, tripod turnstile horizontal arms will drop down automatically to allow free passage when power off.

# DSN-50P

Portable turnstile is the unique type design: turnstile + base + bar and with 2 rollers, and it can be using the turnstile on fair grounds or grass, not bolted down or affixed at all, for easy maneuvering. Wherever portable control of pedestrian traffic is necessary, the turnstiles will perform flawlessly.

Portable turnstile the most obvious feature is the unique type design: turnstile + base + bar and with 2 rollers, and it can be using the turnstile on fair grounds or grass, not bolted down or affixed at all, for easy maneuvering. Wherever portable control of pedestrian traffic is necessary, the turnstiles will perform flawlessly.