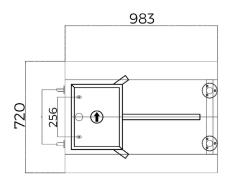

## Specification

| Model No.           | BO-DSN50P                                                        |
|---------------------|------------------------------------------------------------------|
| Туре                | Portable turnstile                                               |
| Certificates        | Compliance CE, ROHS                                              |
| Communication       | Dry contact, relay signal, RS485                                 |
| Framework material  | 304 stainless steel + high quality tempered glass                |
| Arm material        | 304 brushed stainless steel + rubber gasket                      |
| Net weight          | 50kg/pcs                                                         |
| Dimensions          | Turnstile: 360*260*980mm<br>Base: 983*720*50mm<br>Bar: 340*850mm |
| Passage width       | 550mm (Arm length: 500mm)                                        |
| Passage direction   | Unidirectional / bidirectional                                   |
| Power supply        | AC 220V/110V, 50/60Hz                                            |
| Operation voltage   | 24V DC                                                           |
| Power consumption   | 20W                                                              |
| Working temperature | -20°C - 75°C                                                     |
| Humidity            | 0 ~ 95% (No freeze)                                              |
| Working environment | Indoor / Outdoor                                                 |
| Flow rate           | 40 people per minute                                             |
| LED Indicator       | Unique blue LED strip (front + top                               |
| Emergency           | In case of power failure arms will be folded automaticaly        |
| Integration         | With any access control system                                   |
|                     |                                                                  |