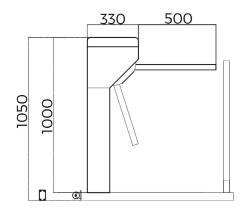

## Specification

| Model No.           | BO-DSN50P                                                        |
|---------------------|------------------------------------------------------------------|
| Туре                | Portable turnstile                                               |
| Certificates        | Compliance CE, ROHS                                              |
| Communication       | Dry contact, relay signal, RS485                                 |
| Framework material  | 304 stainless steel + high quality tempered glass                |
| Arm material        | 304 brushed stainless steel + rubber gasket                      |
| Net weight          | 50kg/pcs                                                         |
| Dimensions          | Turnstile: 360*260*980mm<br>Base: 983*720*50mm<br>Bar: 340*850mm |
| Passage width       | 550mm (Arm length: 500mm)                                        |
| Passage direction   | Unidirectional / bidirectional                                   |
| Power supply        | AC 220V/110V, 50/60Hz                                            |
| Operation voltage   | 24V DC                                                           |
| Power consumption   | 20W                                                              |
| Working temperature | -20°C - 75°C                                                     |
| Humidity            | 0 ~ 95% (No freeze)                                              |
| Working environment | Indoor / Outdoor                                                 |
| Flow rate           | 40 people per minute                                             |
| LED Indicator       | Unique blue LED strip (front + top                               |
| Emergency           | In case of power failure arms will be folded automaticaly        |
| Integration         | With any access control system                                   |
|                     |                                                                  |