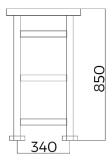

## Specification

| Model No.           | BO-DSN50P                                                        |
|---------------------|------------------------------------------------------------------|
| Туре                | Portable turnstile                                               |
| Certificates        | Compliance CE, ROHS                                              |
| Communication       | Dry contact, relay signal, RS485                                 |
| Framework material  | 304 stainless steel + high quality tempered glass                |
| Arm material        | 304 brushed stainless steel + rubber gasket                      |
| Net weight          | 50kg/pcs                                                         |
| Dimensions          | Turnstile: 360*260*980mm<br>Base: 983*720*50mm<br>Bar: 340*850mm |
| Passage width       | 550mm (Arm length: 500mm)                                        |
| Passage direction   | Unidirectional / bidirectional                                   |
| Power supply        | AC 220V/110V, 50/60Hz                                            |
| Operation voltage   | 24V DC                                                           |
| Power consumption   | 20W                                                              |
| Working temperature | -20°C - 75°C                                                     |
| Humidity            | 0 ~ 95% (No freeze)                                              |
| Working environment | Indoor / Outdoor                                                 |
| Flow rate           | 40 people per minute                                             |
| LED Indicator       | Unique blue LED strip (front + top                               |
| Emergency           | In case of power failure arms will be folded automaticaly        |
| Integration         | With any access control system                                   |
|                     |                                                                  |