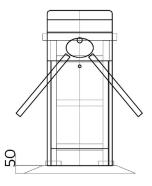

## Specification

| Model No.           | BO-DSN50P                                                        |
|---------------------|------------------------------------------------------------------|
| Туре                | Portable turnstile                                               |
| Certificates        | Compliance CE, ROHS                                              |
| Communication       | Dry contact, relay signal, RS485                                 |
| Framework material  | 304 stainless steel + high quality tempered glass                |
| Arm material        | 304 brushed stainless steel + rubber gasket                      |
| Net weight          | 50kg/pcs                                                         |
| Dimensions          | Turnstile: 360*260*980mm<br>Base: 983*720*50mm<br>Bar: 340*850mm |
| Passage width       | 550mm (Arm length: 500mm)                                        |
| Passage direction   | Unidirectional / bidirectional                                   |
| Power supply        | AC 220V/110V, 50/60Hz                                            |
| Operation voltage   | 24V DC                                                           |
| Power consumption   | 20W                                                              |
| Working temperature | -20°C - 75°C                                                     |
| Humidity            | 0 ~ 95% (No freeze)                                              |
| Working environment | Indoor / Outdoor                                                 |
| Flow rate           | 40 people per minute                                             |
| LED Indicator       | Unique blue LED strip (front + top                               |
| Emergency           | In case of power failure arms will be folded automaticaly        |
| Integration         | With any access control system                                   |
|                     |                                                                  |