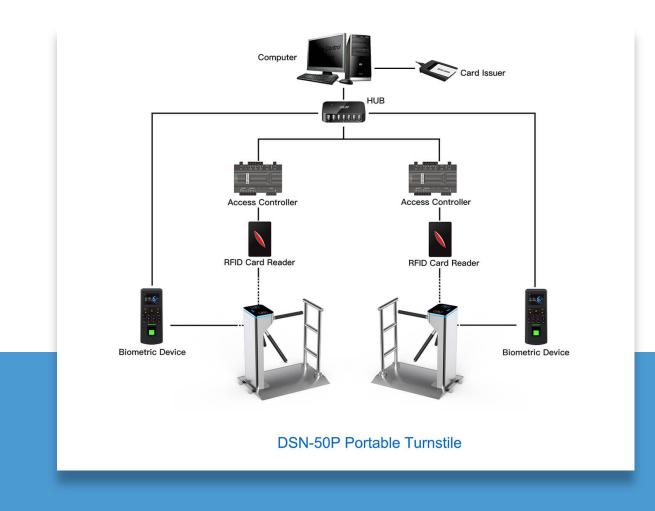

#### **REMARK:**

- The turnstile circuit board support to work with any relay signal, and support to integrated with any 3rd party access control system: RFID, BIOMETRIC, QR/BARCODE and so on.
- Multiple access controller board can be connected by TCP/IP through net cable, control by central computer.
- The turnstile circuit board is also with RS232 output, it can connect with mini PC. Turnstile will open once received simple code by computer, which is suitable for the complicated like ticketing system solution.

Portable turnstile the most obvious feature is the unique type design: turnstile + base + bar and with 2 rollers, and it can be using the turnstile on fair grounds or grass, not bolted down or affixed at all, for easy maneuvering. Wherever portable control of pedestrian traffic is necessary, the turnstiles will perform flawlessly.