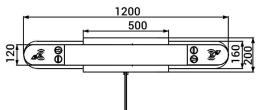

# Specification

| Model No.             | BS-DS218                                                                       |
|-----------------------|--------------------------------------------------------------------------------|
| Туре                  | Optical swing turnstile                                                        |
| Framework material    | 304 stainless steel + plexiglass arm + tempered glass side panels + LED strips |
| Arm material          | Plexiglass                                                                     |
| Dimension             | 1200*120*1020mm                                                                |
| Net weight            | 70kg/pcs (single core), 80kg/pcs (double core)                                 |
| Passage width         | 600mm( standard), 900mm( handicap)                                             |
| Passage direction     | Single directional / Bi-directional                                            |
| Power supply          | AC220V/110V, 50/60Hz                                                           |
| Operational voltage   | 24V DC                                                                         |
| Power consumption     | 40W                                                                            |
| Operation temperature | -20 °C - 75 °C                                                                 |
| Working humidity      | 0 ~ 95% (No freeze)                                                            |
| Environment           | Indoor / Outdoor (IP65)                                                        |
| Throughput            | 45-55 people per minute                                                        |
| LED indicator         | Two LED indicators on top: green " $ ightarrow$ " entry. red "—" no entry      |
| Infrared sensor       | 6 pairs(4pairs on the top +2 pairs on the below)                               |
| Emergency             | Automatic arm open when power off                                              |
| Infrared sensor       | Integrate with any access control                                              |
|                       |                                                                                |