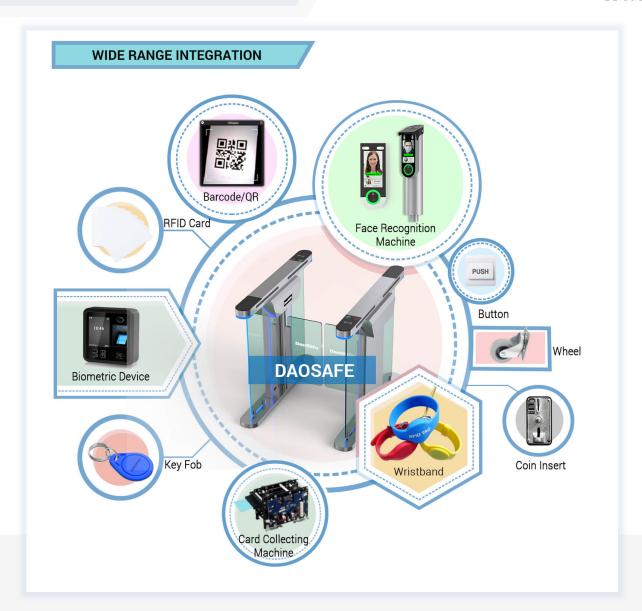

#### Face Recognition

Dynamic face recognizes, non-contact and trendy solutions

#### Barcode /QR scanner

Connect with mini PC or access controller to use Support phone or paper Barcode/QR

#### RFID Card

All kinds of RFID card reader, such as

Mifare, EM cards, HID card, Key Fob, Wristband...

#### Biometric Device

Support Fingerprint, RFID card, password

Popular and secure access control solutions

#### Key Fob

RFID type, mainly use in apartment

#### Card Collector Machine

The solution is mainly used in park, building for visitor

#### Wristband

RFID type, mainly used in swing pool and gym

#### Coin Insert

The solution is mainly for bus stations or toilet

#### Wheel

Integrated on turnstile for movable and portable

#### Button

Exit by freely passing/ push button

#### 3rd Party Access Controller

Any 3rd party access controller can integrate with all our turnstiles

**BS-DS218 Working With** 

**Disabled Channel Solution** 

Optical Swing Turnstile DS218 with IP65 level, waterproof, no afraid of water or rain. Which is provides an artistic and high artwork solution for access control solution at sites with high aesthetic requirements, such as office, hotel, bank and chamber....