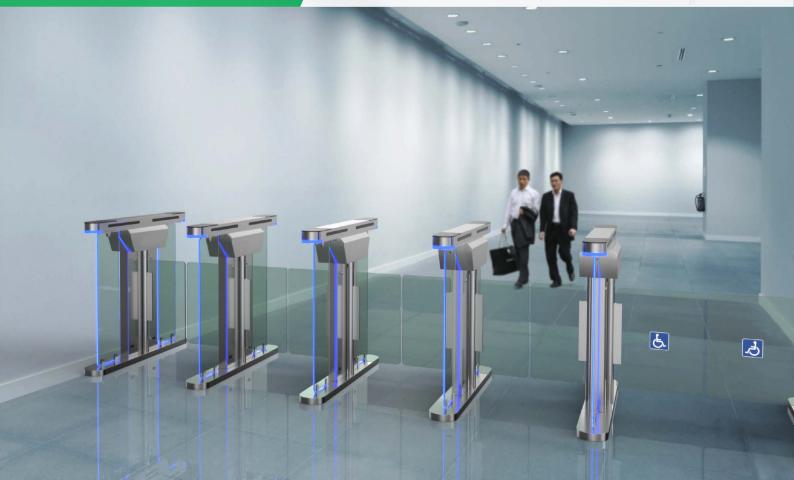

# MODEL BS-DS218 Elegant, Slim, Anti-rust, Waterproof and Fast Speed (0.2s)

- Super slim cabinet: only 120mm, provide a cozy visual effect.
- The white tempered glass on the cabinet with impressive red, green and blue 3 colors lighting change.
- The black tempered glass on the card panel which are firm and solid, not easy to be scratched.

The advantage of swing turnstile is that the passage width can reach to 600mm-900mm, which is suitable for handicapped person or pedestrians with luggage. The turnstile is usually used in high-grade occasion.