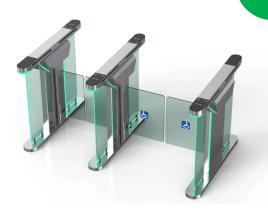

## Description

- > Optical swing turnstile with 120mm cabinet is an elegant and slim solution for access control.
- > The white tempered glass side panels with dazzling LED light which are more attractive and impressive, easily to catch pedestrian's eyes and enhance the artistry of the sites.
- The body is made of brushed stainless steel which is robust, rigid, anti-rust, waterproof and durable. The black tempered glass on the card panel which are firm and solid, not easy to be scratched.
- Waterproof: IP65 level, no afraid of water or rain. It is ideal for both indoor and outdoor settings.
- It has standard relay signal, which can be integrated with any kind of third-party access control system (e.g.: RFID, Fingerprint and Biometric reader device).
- In case of emergency, the arms will open automatically to allow free passage when power off.
- > It support standard and handicapped type with wide passageway, wheelchair, and pedestrian with large luggage can pass.
- Application: suitable for any high-end sites, such as government building, chamber, bank, gym, hotel, shopping mall, office building and so on.

# MODEL BS-DS218 Elegant, Slim, Anti-rust, Waterproof and Fast Speed (0.2s)

- Super slim cabinet: only 120mm, provide a cozy visual effect.
- The white tempered glass on the cabinet with impressive red, green and blue 3 colors lighting change.
- The black tempered glass on the card panel which are firm and solid, not easy to be scratched.

The advantage of swing turnstile is that the passage width can reach to 600mm-900mm, which is suitable for handicapped person or pedestrians with luggage. The turnstile is usually used in high-grade occasion.