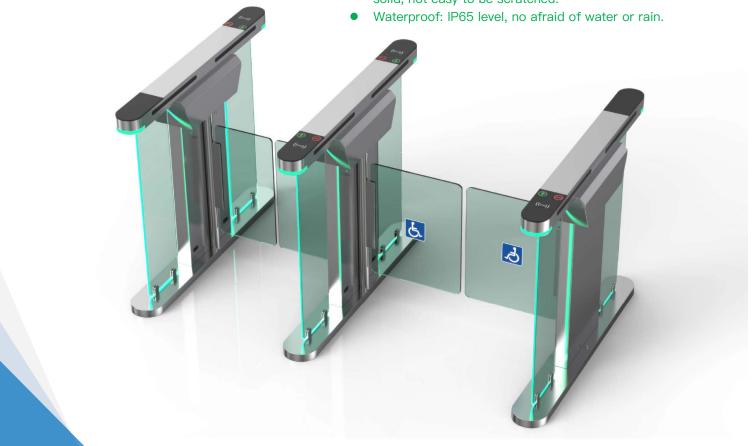

## Description

- > Optical swing turnstile with 120mm cabinet is an elegant and slim solution for access control.
- > The white tempered glass side panels with dazzling LED light which are more attractive and impressive, easily to catch pedestrian's eyes and enhance the artistry of the sites.
- The body is made of brushed stainless steel which is robust, rigid, anti-rust, waterproof and durable. The black tempered glass on the card panel which are firm and solid, not easy to be scratched.
- Waterproof: IP65 level, no afraid of water or rain. It is ideal for both indoor and outdoor settings.
- It has standard relay signal, which can be integrated with any kind of third-party access control system (e.g.: RFID, Fingerprint and Biometric reader device).
- In case of emergency, the arms will open automatically to allow free passage when power off.
- > It support standard and handicapped type with wide passageway, wheelchair, and pedestrian with large luggage can pass.
- Application: suitable for any high-end sites, such as government building, chamber, bank, gym, hotel, shopping mall, office building and so on.

# MODEL BS-DS218 Elegant, Slim, Anti-rust, Waterproof and Fast Speed (0.2s)

- Super slim cabinet: only 120mm, provide a cozy visual effect.
- The white tempered glass on the cabinet with impressive red, green and blue 3 colors lighting change.
- The black tempered glass on the card panel which are firm and solid, not easy to be scratched.

The advantage of swing turnstile is that the passage width can reach to 600mm-900mm, which is suitable for handicapped person or pedestrians with luggage. The turnstile is usually used in high-grade occasion.