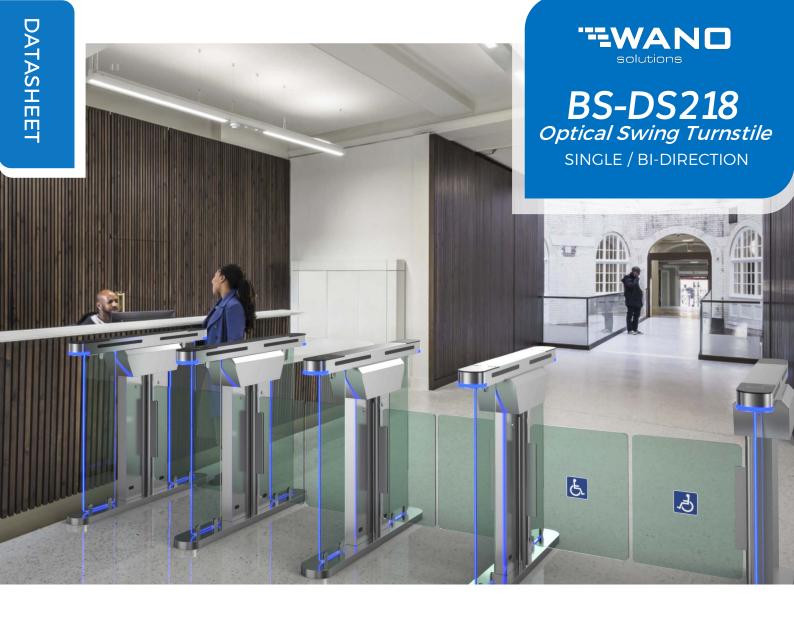

#### **Features**

- Long-life performance, high operation dependability and fast response.
- ✓ The whole system runs smoothly, low noise, no mechanical impact.
- ✓ Single directional or Bi-directional is selectable.
- Automatic reset function: swing arms will lock automatically within 5s (can be setting) if passenger delay to entry.
- ✓ When power is off, swing arms will open automatically, which is complying with fire safety requirements.
- ✓ LED indicator (red "—" means no entry; green →means entry).
- Infrared sensor alarm functions, in case of illegal intrusion and reverse intrusion.
- Anti-intrusion function, the speed gate is locked automatically until valid opening signal input.
- ✓ Anti-reverse function, the turnstile alarms if someone wants to entry in the reverse direction.
- Anti-trailing function, the speed gate alarms if someone wants to burst in without permission.
- ✓ Anti-collision and anti-kick function, it designed with consolidated and more durable mechanism, will not break even someone collide it.
- ✓ Mechanism self-protection: the arm will reset automatically if is off position. It's movement will not be broken or damaged even after hit.
- ✓ It has the fastest open and close speed rate and can be adjusted.
- ✓ Easy to install and maintain.
- ✓ 3-year warranty support.

# Specification

| Model No.             | BS-DS218                                                                       |
|-----------------------|--------------------------------------------------------------------------------|
| Туре                  | Optical swing turnstile                                                        |
| Framework material    | 304 stainless steel + plexiglass arm + tempered glass side panels + LED strips |
| Arm material          | Plexiglass                                                                     |
| Dimension             | 1200*120*1020mm                                                                |
| Net weight            | 70kg/pcs (single core), 80kg/pcs (double core)                                 |
| Passage width         | 600mm( standard), 900mm( handicap)                                             |
| Passage direction     | Single directional / Bi-directional                                            |
| Power supply          | AC220V/110V, 50/60Hz                                                           |
| Operational voltage   | 24V DC                                                                         |
| Power consumption     | 40W                                                                            |
| Operation temperature | -20 °C - 75 °C                                                                 |
| Working humidity      | 0 ~ 95% (No freeze)                                                            |
| Environment           | Indoor / Outdoor (IP65)                                                        |
| Throughput            | 45-55 people per minute                                                        |
| LED indicator         | Two LED indicators on top: green " $ ightarrow$ " entry. red "—" no entry      |
| Infrared sensor       | 6 pairs(4pairs on the top +2 pairs on the below)                               |
| Emergency             | Automatic arm open when power off                                              |
| Infrared sensor       | Integrate with any access control                                              |
|                       |                                                                                |