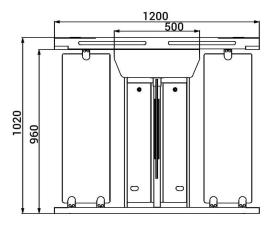

# Specification

| Model No.             | BS-DS218                                                                       |
|-----------------------|--------------------------------------------------------------------------------|
| Туре                  | Optical swing turnstile                                                        |
| Framework material    | 304 stainless steel + plexiglass arm + tempered glass side panels + LED strips |
| Arm material          | Plexiglass                                                                     |
| Dimension             | 1200*120*1020mm                                                                |
| Net weight            | 70kg/pcs (single core), 80kg/pcs (double core)                                 |
| Passage width         | 600mm( standard), 900mm( handicap)                                             |
| Passage direction     | Single directional / Bi-directional                                            |
| Power supply          | AC220V/110V, 50/60Hz                                                           |
| Operational voltage   | 24V DC                                                                         |
| Power consumption     | 40W                                                                            |
| Operation temperature | -20 °C - 75 °C                                                                 |
| Working humidity      | 0 ~ 95% (No freeze)                                                            |
| Environment           | Indoor / Outdoor (IP65)                                                        |
| Throughput            | 45-55 people per minute                                                        |
| LED indicator         | Two LED indicators on top: green " $ ightarrow$ " entry. red "—" no entry      |
| Infrared sensor       | 6 pairs(4pairs on the top +2 pairs on the below)                               |
| Emergency             | Automatic arm open when power off                                              |
| Infrared sensor       | Integrate with any access control                                              |
|                       |                                                                                |