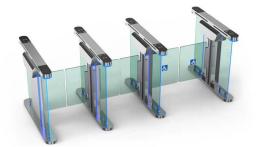

# MODEL BS-DS218 Elegant, Slim, Anti-rust, Waterproof and Fast Speed (0.2s)

- Super slim cabinet: only 120mm, provide a cozy visual effect.
- The white tempered glass on the cabinet with impressive red, green and blue 3 colors lighting change.
- The black tempered glass on the card panel which are firm and solid, not easy to be scratched.

# Specification

| Model No.             | BS-DS218                                                                       |
|-----------------------|--------------------------------------------------------------------------------|
| Туре                  | Optical swing turnstile                                                        |
| Framework material    | 304 stainless steel + plexiglass arm + tempered glass side panels + LED strips |
| Arm material          | Plexiglass                                                                     |
| Dimension             | 1200*120*1020mm                                                                |
| Net weight            | 70kg/pcs (single core), 80kg/pcs (double core)                                 |
| Passage width         | 600mm( standard), 900mm( handicap)                                             |
| Passage direction     | Single directional / Bi-directional                                            |
| Power supply          | AC220V/110V, 50/60Hz                                                           |
| Operational voltage   | 24V DC                                                                         |
| Power consumption     | 40W                                                                            |
| Operation temperature | -20 °C - 75 °C                                                                 |
| Working humidity      | 0 ~ 95% (No freeze)                                                            |
| Environment           | Indoor / Outdoor (IP65)                                                        |
| Throughput            | 45-55 people per minute                                                        |
| LED indicator         | Two LED indicators on top: green " $ ightarrow$ " entry. red "—" no entry      |
| Infrared sensor       | 6 pairs(4pairs on the top +2 pairs on the below)                               |
| Emergency             | Automatic arm open when power off                                              |
| Infrared sensor       | Integrate with any access control                                              |
|                       |                                                                                |

The advantage of swing turnstile is that the passage width can reach to 600mm-900mm, which is suitable for handicapped person or pedestrians with luggage. The turnstile is usually used in high-grade occasion.