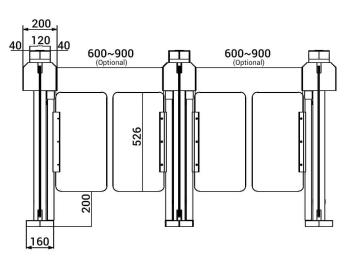

# Specification

| Model No.             | BS-DS218                                                                       |
|-----------------------|--------------------------------------------------------------------------------|
| Туре                  | Optical swing turnstile                                                        |
| Framework material    | 304 stainless steel + plexiglass arm + tempered glass side panels + LED strips |
| Arm material          | Plexiglass                                                                     |
| Dimension             | 1200*120*1020mm                                                                |
| Net weight            | 70kg/pcs (single core), 80kg/pcs (double core)                                 |
| Passage width         | 600mm( standard), 900mm( handicap)                                             |
| Passage direction     | Single directional / Bi-directional                                            |
| Power supply          | AC220V/110V, 50/60Hz                                                           |
| Operational voltage   | 24V DC                                                                         |
| Power consumption     | 40W                                                                            |
| Operation temperature | -20 °C - 75 °C                                                                 |
| Working humidity      | 0 ~ 95% (No freeze)                                                            |
| Environment           | Indoor / Outdoor (IP65)                                                        |
| Throughput            | 45-55 people per minute                                                        |
| LED indicator         | Two LED indicators on top: green " $ ightarrow$ " entry. red "—" no entry      |
| Infrared sensor       | 6 pairs(4pairs on the top +2 pairs on the below)                               |
| Emergency             | Automatic arm open when power off                                              |
| Infrared sensor       | Integrate with any access control                                              |
|                       |                                                                                |

The advantage of swing turnstile is that the passage width can reach to 600mm-900mm, which is suitable for handicapped person or pedestrians with luggage. The turnstile is usually used in high-grade occasion.