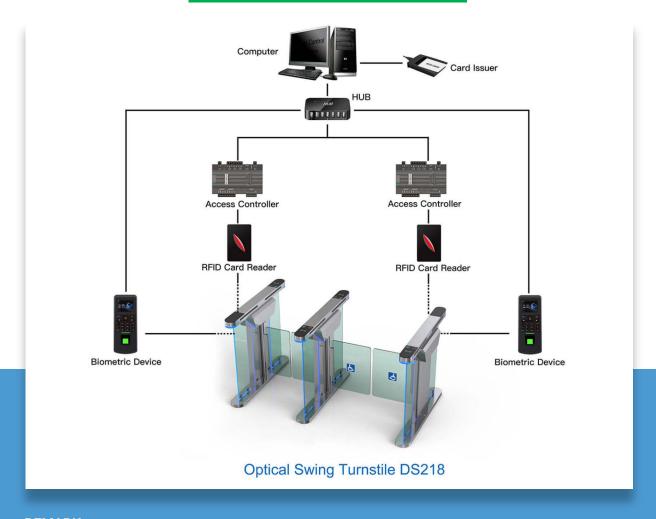

## System Integration Figure

#### **REMARK:**

- The turnstile circuit board support to work with any relay signal, and support to integrated with any 3rd party access control system: RFID, BIOMETRIC, QR/BARCODE and so on.
- Multiple access controller board can be connected by TCP/IP through net cable, control by central computer.
- The turnstile circuit board is also with RS232 output, it can connect with mini PC. Turnstile will open once received simple code by computer, which is suitable for the complicated like ticketing system solution.