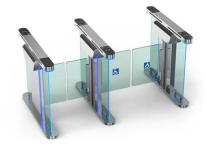

# MODEL BS-DS218 Elegant, Slim, Anti-rust, Waterproof and Fast Speed (0.2s)

- Super slim cabinet: only 120mm, provide a cozy visual effect.
- The white tempered glass on the cabinet with impressive red, green and blue 3 colors lighting change.
- The black tempered glass on the card panel which are firm and solid, not easy to be scratched.

# Specification

| Model No.             | BS-DS218                                                                       |
|-----------------------|--------------------------------------------------------------------------------|
| Туре                  | Optical swing turnstile                                                        |
| Framework material    | 304 stainless steel + plexiglass arm + tempered glass side panels + LED strips |
| Arm material          | Plexiglass                                                                     |
| Dimension             | 1200*120*1020mm                                                                |
| Net weight            | 70kg/pcs (single core), 80kg/pcs (double core)                                 |
| Passage width         | 600mm( standard), 900mm( handicap)                                             |
| Passage direction     | Single directional / Bi-directional                                            |
| Power supply          | AC220V/110V, 50/60Hz                                                           |
| Operational voltage   | 24V DC                                                                         |
| Power consumption     | 40W                                                                            |
| Operation temperature | -20 °C - 75 °C                                                                 |
| Working humidity      | 0 ~ 95% (No freeze)                                                            |
| Environment           | Indoor / Outdoor (IP65)                                                        |
| Throughput            | 45-55 people per minute                                                        |
| LED indicator         | Two LED indicators on top: green " $ ightarrow$ " entry. red "—" no entry      |
| Infrared sensor       | 6 pairs(4pairs on the top +2 pairs on the below)                               |
| Emergency             | Automatic arm open when power off                                              |
| Infrared sensor       | Integrate with any access control                                              |
|                       |                                                                                |

The advantage of swing turnstile is that the passage width can reach to 600mm-900mm, which is suitable for handicapped person or pedestrians with luggage. The turnstile is usually used in high-grade occasion.