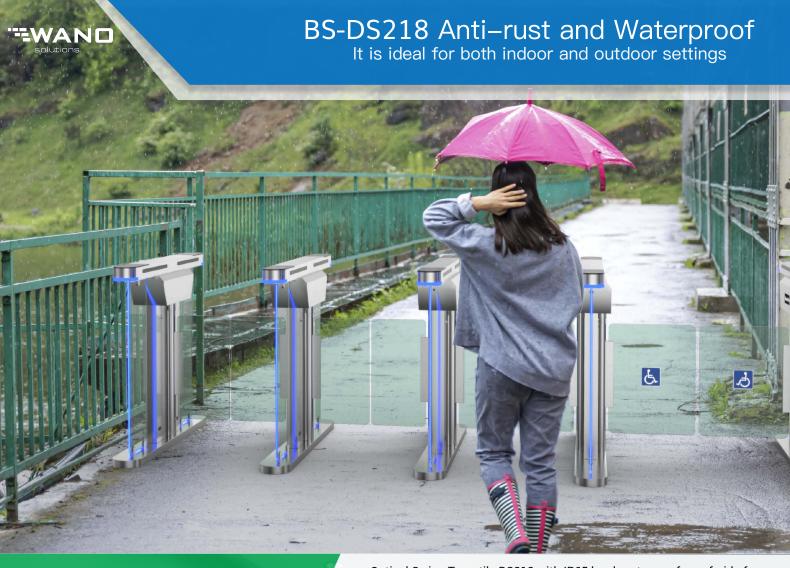

## Description

- > Optical swing turnstile with 120mm cabinet is an elegant and slim solution for access control.
- > The white tempered glass side panels with dazzling LED light which are more attractive and impressive, easily to catch pedestrian's eyes and enhance the artistry of the sites.
- The body is made of brushed stainless steel which is robust, rigid, anti-rust, waterproof and durable. The black tempered glass on the card panel which are firm and solid, not easy to be scratched.
- Waterproof: IP65 level, no afraid of water or rain. It is ideal for both indoor and outdoor settings.
- It has standard relay signal, which can be integrated with any kind of third-party access control system (e.g.: RFID, Fingerprint and Biometric reader device).
- In case of emergency, the arms will open automatically to allow free passage when power off.
- > It support standard and handicapped type with wide passageway, wheelchair, and pedestrian with large luggage can pass.
- Application: suitable for any high-end sites, such as government building, chamber, bank, gym, hotel, shopping mall, office building and so on.

# MODEL BS-DS218 Elegant, Slim, Anti-rust, Waterproof and Fast Speed (0.2s)

- Super slim cabinet: only 120mm, provide a cozy visual effect.
- The white tempered glass on the cabinet with impressive red, green and blue 3 colors lighting change.
- The black tempered glass on the card panel which are firm and solid, not easy to be scratched.

#### Barcode /QR scanner

Connect with mini PC or access controller to use Support phone or paper Barcode/QR