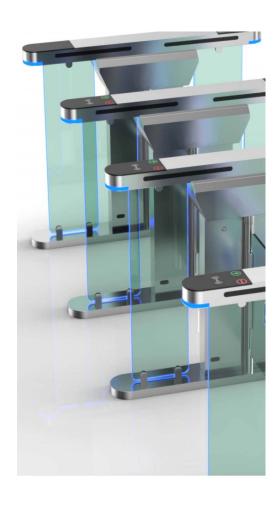

# SWING TURNSTILE HIGHLIGHTS

# MODEL BS-DS218 Elegant, Slim, Anti-rust, Waterproof and Fast Speed (0.2s)

- Super slim cabinet: only 120mm, provide a cozy visual effect.
- The white tempered glass on the cabinet with impressive red, green and blue 3 colors lighting change.
- The black tempered glass on the card panel which are firm and solid, not easy to be scratched.