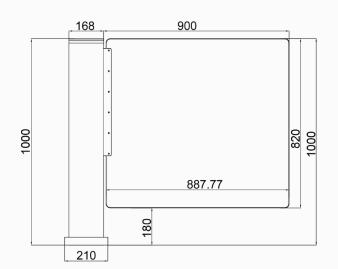

50/60Hz                         |
| Operation Voltage     | 24V DC                                       |
| Power Consumption     | 40W                                          |
| Operation Temperature | -15 °C - 60 °C                               |
| Operation Humidity    | 0 ~ 95% (No freeze)                          |
| Working Environment   | Indoor / Outdoor (shelter)                   |
| Flow Rate             | 35 people per minute                         |
| LED Indicator         | Yes                                          |
| Passing Direction     | Single directional / Bi-directional          |
| Emergency             | Automatic arm open when power off            |
| Communication         | Dry contact, Relay signal, RS485             |





## **Dimensions**

Front View





Top View