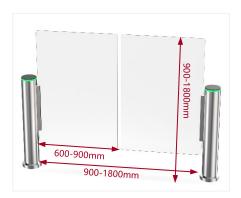

## **Cylinder Speed Gate**

BU-DS8000 Cylinder Speed Gate is currently the most popular and classic type of swing gate, with four major advantages:

- \*The cylindrical shape has a diameter of only 168mm, which does not require much space and can be installed in any narrow area.
- \*The door is made of a single piece of glass from top to bottom, which makes it very safe and difficult for anyone to jump over or crawl under.
- \*The single door can be made up to 900mm width for wide passageway, wheelchair, and pedestrian with large luggage can also pass.
- \*The two doors work together can support largest 1800mm width, which allows a large group of people to pass through together without waiting and queueing.

#### **Features**

- Two way or one way working.
- Top is made of black tempered glass, support integrated with any type of access control systems.
- Arm width can be 900-1800mm.
- Lower power consumption.
- Low noise, system runs smoothly.
- Blue, Green and red LED indicator display passing status.
- Fire safety requirements, arms open automatically.
- Easy to install and maintain.
- 3 years warranty support.

**Touchless Button** 

Card QR Code

Fingerprint

Face

Palm Vein

| Specifications        |                                              |
|-----------------------|----------------------------------------------|
| Model No.             | BU-DS8000                                    |
| Туре                  | Cylinder Speed Gate                          |
| Flexibility           | Integrate with any access control            |
| Framework Material    | Cabinet: 304 stainless steel                 |
| Arm material          | Plexiglas transparency                       |
| Dimension             | 168 * 1000mm                                 |
| Net Weight            | 70kg/pcs                                     |
| Passage Width         | 600-900mm(one unit)<br>900-1800mm(two units) |
| Arm Height            | 900mm(standard)                              |
| MCBF                  | 10 million                                   |
| Power Supply          | AC220V/110V, 50/60Hz                         |
| Operation Voltage     | 24V DC                                       |
| Power Consumption     | 40W                                          |
| Operation Temperature | -15 °C - 60 °C                               |
| Operation Humidity    | 0 ~ 95% (No freeze)                          |
| Working Environment   | Indoor / Outdoor (shelter)                   |
| Flow Rate             | 35 people per minute                         |
| LED Indicator         | Yes                                          |
| Passing Direction     | Single directional / Bi-directional          |
| Emergency             | Automatic arm open when power off            |
| Communication         | Dry contact, Relay signal, RS485             |

## **Dimensions**

Front View

Top View