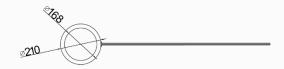

/60Hz                         |
| Operation Voltage     | 24V DC                                       |
| Power Consumption     | 40W                                          |
| Operation Temperature | -15 °C - 60 °C                               |
| Operation Humidity    | 0 ~ 95% (No freeze)                          |
| Working Environment   | Indoor / Outdoor (shelter)                   |
| Flow Rate             | 35 people per minute                         |
| LED Indicator         | Yes                                          |
| Passing Direction     | Single directional / Bi-directional          |
| Emergency             | Automatic arm open when power off            |
| Communication         | Dry contact, Relay signal, RS485             |





## **Dimensions**

Front View





Top View