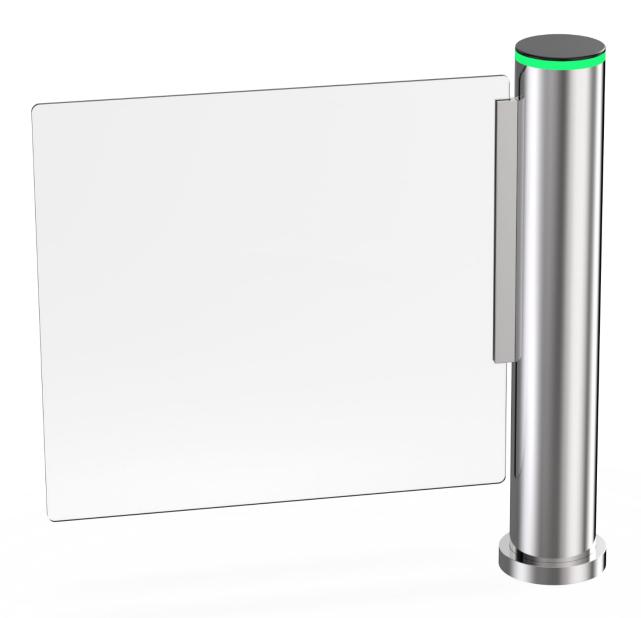

# **Model BU-DS8000**

## **Cylinder Speed Gate**

BU-DS8000 Cylinder Speed Gate is currently the most popular and classic type of swing gate, with four major advantages:

- \*The cylindrical shape has a diameter of only 168mm, which does not require much space and can be installed in any narrow area.
- \*The door is made of a single piece of glass from top to bottom, which makes it very safe and difficult for anyone to jump over or crawl under.
- \*The single door can be made up to 900mm width for wide passageway, wheelchair, and pedestrian with large luggage can also pass.
- \*The two doors work together can support largest 1800mm width, which allows a large group of people to pass through together without waiting and queueing.