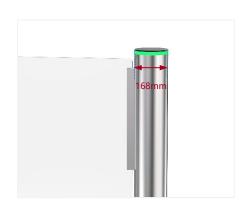

## **Cylinder Speed Gate**

BU-DS8000 Cylinder Speed Gate is currently the most popular and classic type of swing gate, with four major advantages:

- \*The cylindrical shape has a diameter of only 168mm, which does not require much space and can be installed in any narrow area.
- \*The door is made of a single piece of glass from top to bottom, which makes it very safe and difficult for anyone to jump over or crawl under.
- \*The single door can be made up to 900mm width for wide passageway, wheelchair, and pedestrian with large luggage can also pass.
- \*The two doors work together can support largest 1800mm width, which allows a large group of people to pass through together without waiting and queueing.

**Touchless Button** 

Card QR Code

Fingerprint

Face

Palm Vein

| Specifications        |                                              |
|-----------------------|----------------------------------------------|
| Model No.             | BU-DS8000                                    |
| Туре                  | Cylinder Speed Gate                          |
| Flexibility           | Integrate with any access control            |
| Framework Material    | Cabinet: 304 stainless steel                 |
| Arm material          | Plexiglas transparency                       |
| Dimension             | 168 * 1000mm                                 |
| Net Weight            | 70kg/pcs                                     |
| Passage Width         | 600-900mm(one unit)<br>900-1800mm(two units) |
| Arm Height            | 900mm(standard)                              |
| MCBF                  | 10 million                                   |
| Power Supply          | AC220V/110V, 50/60Hz                         |
| Operation Voltage     | 24V DC                                       |
| Power Consumption     | 40W                                          |
| Operation Temperature | -15 °C - 60 °C                               |
| Operation Humidity    | 0 ~ 95% (No freeze)                          |
| Working Environment   | Indoor / Outdoor (shelter)                   |
| Flow Rate             | 35 people per minute                         |
| LED Indicator         | Yes                                          |
| Passing Direction     | Single directional / Bi-directional          |
| Emergency             | Automatic arm open when power off            |
| Communication         | Dry contact, Relay signal, RS485             |