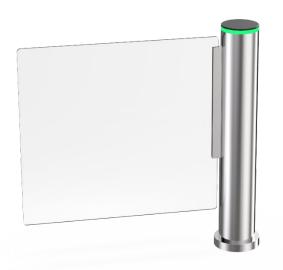

# **Model BU-DS8000**

## **Cylinder Speed Gate**

BU-DS8000 Cylinder Speed Gate is currently the most popular and classic type of swing gate, with four major advantages:

- \*The cylindrical shape has a diameter of only 168mm, which does not require much space and can be installed in any narrow area.
- \*The door is made of a single piece of glass from top to bottom, which makes it very safe and difficult for anyone to jump over or crawl under.
- \*The single door can be made up to 900mm width for wide passageway, wheelchair, and pedestrian with large luggage can also pass.
- \*The two doors work together can support largest 1800mm width, which allows a large group of people to pass through together without waiting and queueing.