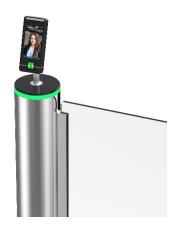

#### **Features**

- Two way or one way working.
- Top is made of black tempered glass, support integrated with any type of access control systems.
- Arm width can be 900-1800mm.
- Lower power consumption.
- Low noise, system runs smoothly.
- Blue, Green and red LED indicator display passing status.
- Fire safety requirements, arms open automatically.
- Easy to install and maintain.
- 3 years warranty support.

Logo Custom

168mm Slim Body

Wide Lane Optional

**Black Tempered Glass** 

LED Light (blue: normal state; green: passing through; red: invalid card)

Card/QR/Bar Code Solution

**Biometric Solution** 

Remote Control

**Touchless Button** 

Card QR Code

Fingerprint

Face

Palm Vein

| Specifications        |                                              |
|-----------------------|----------------------------------------------|
| Model No.             | BU-DS8000                                    |
| Туре                  | Cylinder Speed Gate                          |
| Flexibility           | Integrate with any access control            |
| Framework Material    | Cabinet: 304 stainless steel                 |
| Arm material          | Plexiglas transparency                       |
| Dimension             | 168 * 1000mm                                 |
| Net Weight            | 70kg/pcs                                     |
| Passage Width         | 600-900mm(one unit)<br>900-1800mm(two units) |
| Arm Height            | 900mm(standard)                              |
| MCBF                  | 10 million                                   |
| Power Supply          | AC220V/110V, 50/60Hz                         |
| Operation Voltage     | 24V DC                                       |
| Power Consumption     | 40W                                          |
| Operation Temperature | -15 °C - 60 °C                               |
| Operation Humidity    | 0 ~ 95% (No freeze)                          |
| Working Environment   | Indoor / Outdoor (shelter)                   |
| Flow Rate             | 35 people per minute                         |
| LED Indicator         | Yes                                          |
| Passing Direction     | Single directional / Bi-directional          |
| Emergency             | Automatic arm open when power off            |
| Communication         | Dry contact, Relay signal, RS485             |