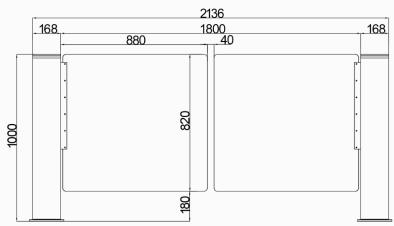

|
| Operation Voltage     | 24V DC                                       |
| Power Consumption     | 40W                                          |
| Operation Temperature | -15 °C - 60 °C                               |
| Operation Humidity    | 0 ~ 95% (No freeze)                          |
| Working Environment   | Indoor / Outdoor (shelter)                   |
| Flow Rate             | 35 people per minute                         |
| LED Indicator         | Yes                                          |
| Passing Direction     | Single directional / Bi-directional          |
| Emergency             | Automatic arm open when power off            |
| Communication         | Dry contact, Relay signal, RS485             |





## **Dimensions**

Front View





Top View