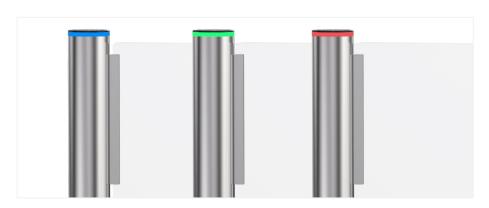

#### **Features**

- Two way or one way working.
- Top is made of black tempered glass, support integrated with any type of access control systems.
- Arm width can be 900-1800mm.
- Lower power consumption.
- Low noise, system runs smoothly.
- Blue, Green and red LED indicator display passing status.
- Fire safety requirements, arms open automatically.
- Easy to install and maintain.
- 3 years warranty support.

Logo Custom

168mm Slim Body

Wide Lane Optional

**Black Tempered Glass** 

LED Light (blue: normal state; green: passing through; red: invalid card)

Card/QR/Bar Code Solution

**Biometric Solution** 

Remote Control