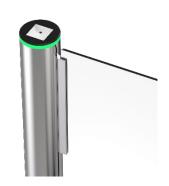

## **Cylinder Speed Gate**

BU-DS8000 Cylinder Speed Gate is currently the most popular and classic type of swing gate, with four major advantages:

- \*The cylindrical shape has a diameter of only 168mm, which does not require much space and can be installed in any narrow area.
- \*The door is made of a single piece of glass from top to bottom, which makes it very safe and difficult for anyone to jump over or crawl under.
- \*The single door can be made up to 900mm width for wide passageway, wheelchair, and pedestrian with large luggage can also pass.
- \*The two doors work together can support largest 1800mm width, which allows a large group of people to pass through together without waiting and queueing.

#### **Features**

- Two way or one way working.
- Top is made of black tempered glass, support integrated with any type of access control systems.
- Arm width can be 900-1800mm.
- Lower power consumption.
- Low noise, system runs smoothly.
- Blue, Green and red LED indicator display passing status.
- Fire safety requirements, arms open automatically.
- Easy to install and maintain.
- 3 years warranty support.

Logo Custom

168mm Slim Body

Wide Lane Optional

**Black Tempered Glass** 

LED Light (blue: normal state; green: passing through; red: invalid card)

Card/QR/Bar Code Solution

**Biometric Solution** 

Remote Control