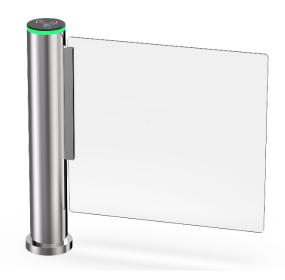

## **Cylinder Speed Gate**

BU-DS8000 Cylinder Speed Gate is currently the most popular and classic type of swing gate, with four major advantages:

- \*The cylindrical shape has a diameter of only 168mm, which does not require much space and can be installed in any narrow area.
- \*The door is made of a single piece of glass from top to bottom, which makes it very safe and difficult for anyone to jump over or crawl under.
- \*The single door can be made up to 900mm width for wide passageway, wheelchair, and pedestrian with large luggage can also pass.
- \*The two doors work together can support largest 1800mm width, which allows a large group of people to pass through together without waiting and queueing.

#### **Features**

- Two way or one way working.
- Top is made of black tempered glass, support integrated with any type of access control systems.
- Arm width can be 900-1800mm.
- Lower power consumption.
- Low noise, system runs smoothly.
- Blue, Green and red LED indicator display passing status.
- Fire safety requirements, arms open automatically.
- Easy to install and maintain.
- 3 years warranty support.