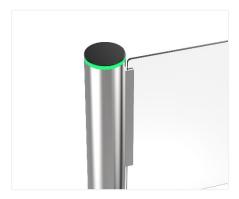

#### **Features**

- Two way or one way working.
- Top is made of black tempered glass, support integrated with any type of access control systems.
- Arm width can be 900-1800mm.
- Lower power consumption.
- Low noise, system runs smoothly.
- Blue, Green and red LED indicator display passing status.
- Fire safety requirements, arms open automatically.
- Easy to install and maintain.
- 3 years warranty support.

Logo Custom

168mm Slim Body

Wide Lane Optional

**Black Tempered Glass** 

LED Light (blue: normal state; green: passing through; red: invalid card)

Card/QR/Bar Code Solution

**Biometric Solution** 

Remote Control