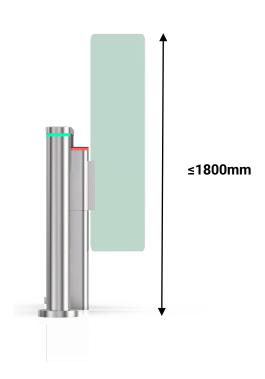

# BS-DS7000H High Glass Arm

# BS-DS7000H working with different heights of glass

Speed Gate DS7000 passage width can reach to 600-1200mm, which is suitable for handicapped person or pedestrians with luggage. And the glass height can be extended to 1.8m, which can ensure higher security.