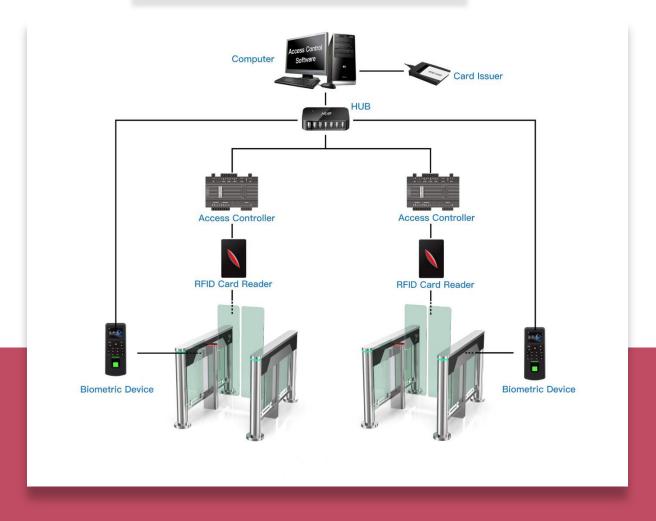

### **System Integration Figure**

#### **REMARK:**

- The turnstile circuit board support to work with any relay signal, and support to integrated with any 3rd party access control system: RFID, BIOMETRIC, QR/BARCODE and so on.
- Multiple access controller board can be connected by TCP/IP through network cable, control by central computer.
- The turnstile circuit board is also with RS232 output, it can connect with mini PC. Turnstile will open once received simple code by computer, which is suitable for the complicated like ticketing system solution.