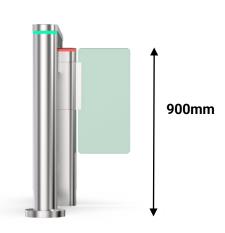

### **BS-DS7000 Short Glass Arm**

Description

- > Speed gate outstanding features: 0.2s fast open and close speed, exceeding slim housing, different height glass arms.
- > Speed gate with unique design, stylish of modern and urbanization cabinet, black swipe card panel, attractive red and green LED strip, solid body crate, high-end polish process.
- The body is made of brushed stainless steel which is robust, rigid, anti-rust, waterproof and durable.
- > The glass arm can be heightened 900mm to 1800mm for high security control to prevent unauthorized person from climbing.
- The passing width can reach to 600mm for normal passage, and can support 900mm or 1200mm arm for wide passageway, wheelchair, and pedestrian with large luggage can also pass.
- It has standard relay signal, which can be integrated with any kind of third-party access control system (e.g.: RFID, Fingerprint and Biometric reader device).
- In case of emergency, the arms will open automatically to allow free passage when power off.
- Application: suitable for any high-end sites, such as government building, chamber, bank, airport, stadium and so on.