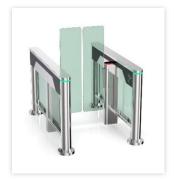

e. And the glass height can be extended to 1.8m, which can ensure higher security.



### **System Integration Figure**



#### **REMARK:**

- The turnstile circuit board support to work with any relay signal, and support to integrated with any 3rd party access control system: RFID, BIOMETRIC, QR/BARCODE and so on.
- Multiple access controller board can be connected by TCP/IP through network cable, control by central computer.
- The turnstile circuit board is also with RS232 output, it can connect with mini PC. Turnstile will open once received simple code by computer, which is suitable for the complicated like ticketing system solution.

Speed gate is designed for elegant and luxury application to control access. Outstanding feature: fast open and close speed and exceeding slim housing.







One Lane Two Lanes Three Lanes

### **Details**









Slim Body

Infrared Sensor Stripe

Swipe Card Panel

Foot Cover







## Passage Width