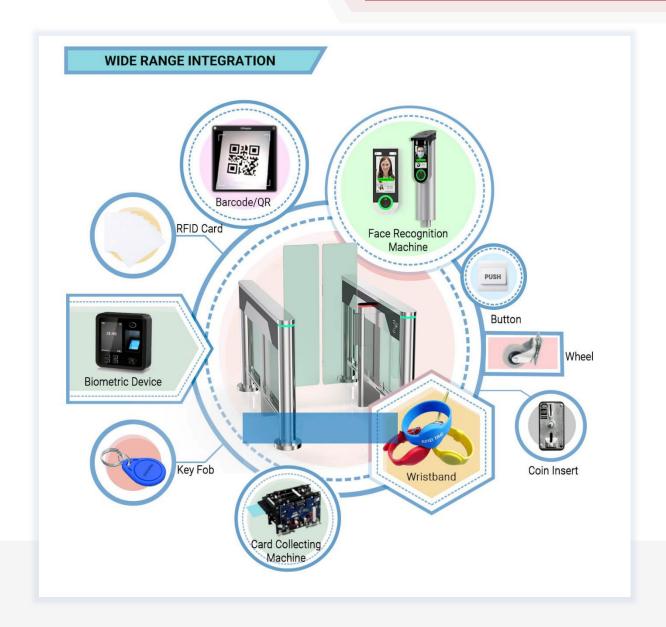

#### Face Recognition

Dynamic face recognizes, non-contact and trendy solutions

#### Barcode /QR scanner

Connect with mini PC or access controller to use Support phone or paper Barcode/QR

#### RFID Card

All kinds of RFID card reader, such as

Mifare, EM cards, HID card, Key Fob, Wristband...

#### Biometric Device

Support Fingerprint, RFID card, password

Popular and secure access control solutions

#### Key Fob

RFID type, mainly use in apartment

#### Card Collector Machine

The solution is mainly used in park, building for visitor

#### Wristband

RFID type, mainly used in swing pool and gym

#### Coin Insert

The solution is mainly for bus stations or toilet

#### Wheel

Integrated on turnstile for movable and portable

#### Button

Exit by freely passing/ push button

#### 3rd Party Access Controller

Any 3rd party access controller can integrate with all our turnstiles