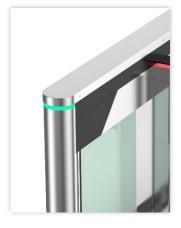

### **Details**

Slim Body

Infrared Sensor Stripe

Swipe Card Panel

Foot Cover

### **Features**

- Long-life performance, high operation dependability and fast
- The whole system runs smoothly, low noise, no mechanical
- Single directional or Bi-directional is selectable.
- Automatic reset function: swing arms will lock automatically within 5s (can be setting) if passenger delay to entry.
- When power is off, swing arms will open automatically, which is complying with fire safety requirements.
- LED indicator (red × means no entry; green → means entry).
- Infrared sensor alarms function, in case of illegal intrusion and reverse intrusion.
- Anti-intrusion function, the speed gate is locked automatically until valid opening signal input.
- Anti-reverse function, the turnstile alarms if someone wants to entry in the reverse direction.
- Anti-trailing function, the speed gate alarms if someone wants to burst in without permission.
- Anti-collision and anti-kick function, it designed with consolidated and more durable mechanism, will not break even someone collide
- Mechanism self-protection: the arm will reset automatically if is off position. Its movement will not be broken or damaged even after
- It has the fastest open and close speed rate, 0.2 second. The open and close speed rate can be adjusted.
- Easy to install and maintain.
- 3-year warranty support.