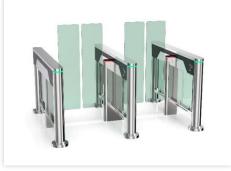

# BS-DS7000H High Glass Arm

# BS-DS7000H working with different heights of glass

Speed Gate DS7000 passage width can reach to 600-1200mm, which is suitable for handicapped person or pedestrians with luggage. And the glass height can be extended to 1.8m, which can ensure higher security.