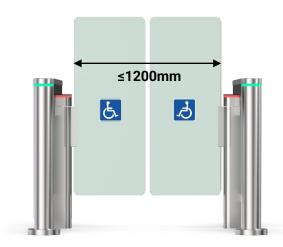

# BS-DS7000H working with different heights of glass

Speed Gate DS7000 passage width can reach to 600-1200mm, which is suitable for handicapped person or pedestrians with luggage. And the glass height can be extended to 1.8m, which can ensure higher security.