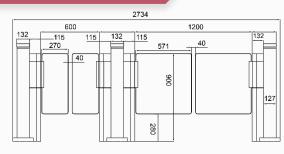

## Passage Width

# BS-DS7000H working with different heights of glass

Speed Gate DS7000 passage width can reach to 600-1200mm, which is suitable for handicapped person or pedestrians with luggage. And the glass height can be extended to 1.8m, which can ensure higher security.