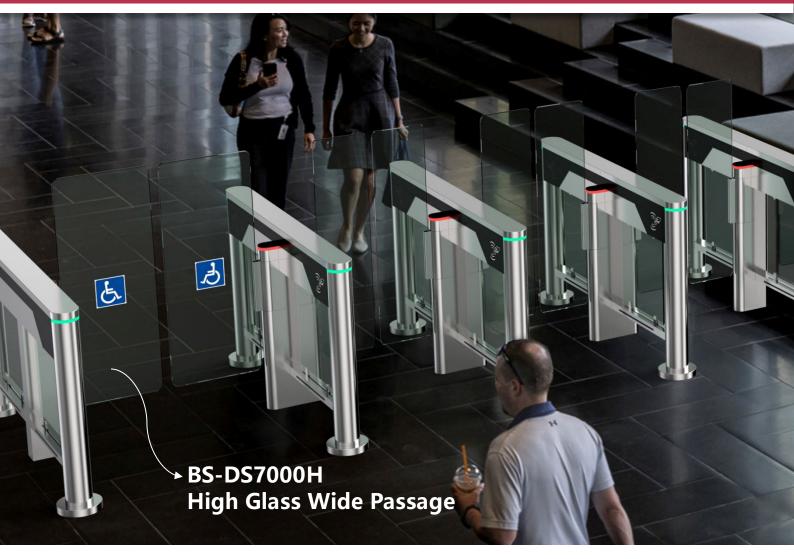

# BS-DS7000H High Glass Arm

# BS-DS7000H working with different heights of glass

Speed Gate DS7000 passage width can reach to 600-1200mm, which is suitable for handicapped person or pedestrians with luggage. And the glass height can be extended to 1.8m, which can ensure higher security.