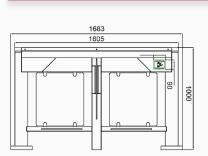

## Specification

| Model No.             | BS-DS7000                                                               |
|-----------------------|-------------------------------------------------------------------------|
| Туре                  | Speed Gate                                                              |
| Emergency             | Automatic arm open when power off                                       |
| Certification         | Compliance CE, RoHS                                                     |
| Communication         | Dry contact, Relay signal, RS485                                        |
| Framework Material    | 304 Stainless Steel+ Plexiglas Arm+ Full Tempered Glass on side         |
| Dimension             | 1683 * 132 * 1000mm                                                     |
| Net Weight            | 75kg/pcs (single core), 85kg/pcs (double core)                          |
| Passage Width         | 600mm(standard), 1200mm(handicap)                                       |
| Arm Height            | 900-1800mm (Max.)                                                       |
| Passing Direction     | Single directional / Bi-directional                                     |
| MCBF                  | 15 million                                                              |
| Power Supply          | AC220V/110V, 50/60Hz                                                    |
| Operation Voltage     | 24V DC                                                                  |
| Power Consumption     | 40W                                                                     |
| Operation Temperature | -20 °C - 75 °C                                                          |
| Operation Humidity    | 0 ~ 95% (No freeze)                                                     |
| Working Environment   | Indoor / Outdoor (shelter)                                              |
| Flow Rate             | 55 people per minute                                                    |
| LED Indicator         | LED indicators on top: green $\rightarrow$ entry. red $\times$ no entry |
| Infrared Sensor       | 6 pairs(standard)                                                       |

# BS-DS7000H High Glass Arm