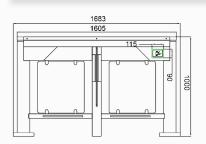

## Specification

| Model No.             | BS-DS7000                                                               |
|-----------------------|-------------------------------------------------------------------------|
| Туре                  | Speed Gate                                                              |
| Emergency             | Automatic arm open when power off                                       |
| Certification         | Compliance CE, RoHS                                                     |
| Communication         | Dry contact, Relay signal, RS485                                        |
| Framework Material    | 304 Stainless Steel+ Plexiglas Arm+ Full Tempered Glass on side         |
| Dimension             | 1683 * 132 * 1000mm                                                     |
| Net Weight            | 75kg/pcs (single core), 85kg/pcs (double core)                          |
| Passage Width         | 600mm(standard), 1200mm(handicap)                                       |
| Arm Height            | 900-1800mm (Max.)                                                       |
| Passing Direction     | Single directional / Bi-directional                                     |
| MCBF                  | 15 million                                                              |
| Power Supply          | AC220V/110V, 50/60Hz                                                    |
| Operation Voltage     | 24V DC                                                                  |
| Power Consumption     | 40W                                                                     |
| Operation Temperature | -20 °C - 75 °C                                                          |
| Operation Humidity    | 0 ~ 95% (No freeze)                                                     |
| Working Environment   | Indoor / Outdoor (shelter)                                              |
| Flow Rate             | 55 people per minute                                                    |
| LED Indicator         | LED indicators on top: green $\rightarrow$ entry. red $\times$ no entry |
| Infrared Sensor       | 6 pairs(standard)                                                       |

### **BS-DS7000 Short Glass Arm**