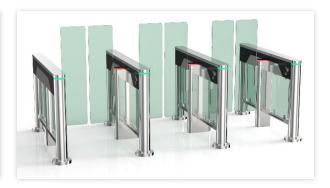

Speed gate is designed for elegant and luxury application to control access. Outstanding feature: fast open and close speed and exceeding slim housing.

One Lane Two Lanes Three Lanes

Description

- > Speed gate outstanding features: 0.2s fast open and close speed, exceeding slim housing, different height glass arms.
- > Speed gate with unique design, stylish of modern and urbanization cabinet, black swipe card panel, attractive red and green LED strip, solid body crate, high-end polish process.
- The body is made of brushed stainless steel which is robust, rigid, anti-rust, waterproof and durable.
- > The glass arm can be heightened 900mm to 1800mm for high security control to prevent unauthorized person from climbing.
- The passing width can reach to 600mm for normal passage, and can support 900mm or 1200mm arm for wide passageway, wheelchair, and pedestrian with large luggage can also pass.
- It has standard relay signal, which can be integrated with any kind of third-party access control system (e.g.: RFID, Fingerprint and Biometric reader device).
- In case of emergency, the arms will open automatically to allow free passage when power off.
- Application: suitable for any high-end sites, such as government building, chamber, bank, airport, stadium and so on.