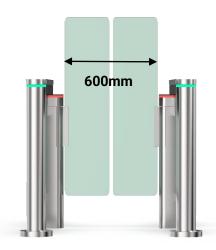

## Passage Width

Description

- > Speed gate outstanding features: 0.2s fast open and close speed, exceeding slim housing, different height glass arms.
- > Speed gate with unique design, stylish of modern and urbanization cabinet, black swipe card panel, attractive red and green LED strip, solid body crate, high-end polish process.
- The body is made of brushed stainless steel which is robust, rigid, anti-rust, waterproof and durable.
- > The glass arm can be heightened 900mm to 1800mm for high security control to prevent unauthorized person from climbing.
- The passing width can reach to 600mm for normal passage, and can support 900mm or 1200mm arm for wide passageway, wheelchair, and pedestrian with large luggage can also pass.
- It has standard relay signal, which can be integrated with any kind of third-party access control system (e.g.: RFID, Fingerprint and Biometric reader device).
- In case of emergency, the arms will open automatically to allow free passage when power off.
- Application: suitable for any high-end sites, such as government building, chamber, bank, airport, stadium and so on.