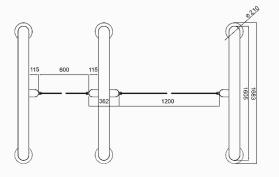

# BS-DS7000H High Glass Arm

# BS-DS7000H working with different heights of glass

Speed Gate DS7000 passage width can reach to 600-1200mm, which is suitable for handicapped person or pedestrians with luggage. And the glass height can be extended to 1.8m, which can ensure higher security.

## Passage Width