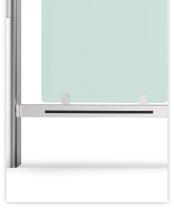

### **Details**

Slim Body

Infrared Sensor Stripe

Swipe Card Panel

Foot Cover