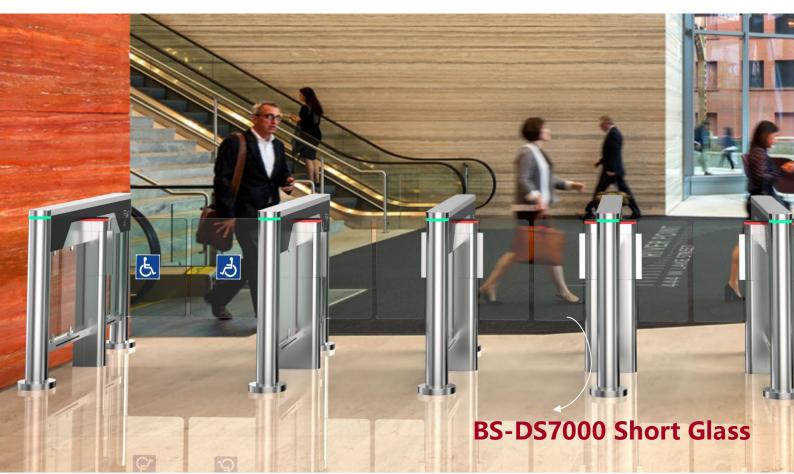

Description

- > Speed gate outstanding features: 0.2s fast open and close speed, exceeding slim housing, different height glass arms.
- > Speed gate with unique design, stylish of modern and urbanization cabinet, black swipe card panel, attractive red and green LED strip, solid body crate, high-end polish process.
- The body is made of brushed stainless steel which is robust, rigid, anti-rust, waterproof and durable.
- > The glass arm can be heightened 900mm to 1800mm for high security control to prevent unauthorized person from climbing.
- The passing width can reach to 600mm for normal passage, and can support 900mm or 1200mm arm for wide passageway, wheelchair, and pedestrian with large luggage can also pass.
- It has standard relay signal, which can be integrated with any kind of third-party access control system (e.g.: RFID, Fingerprint and Biometric reader device).
- In case of emergency, the arms will open automatically to allow free passage when power off.
- Application: suitable for any high-end sites, such as government building, chamber, bank, airport, stadium and so on.

Speed gate is designed for elegant and luxury application to control access. Outstanding feature: fast open and close speed and exceeding slim housing.

One Lane Two Lanes Three Lanes