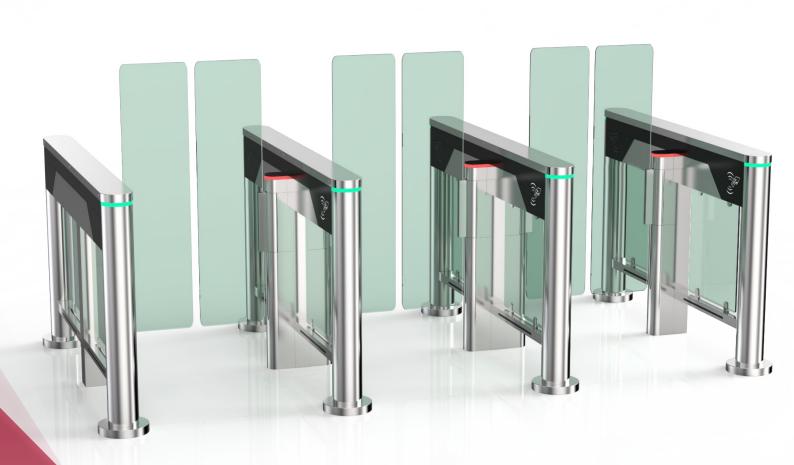

Speed gate is designed for elegant and luxury application to control access. Outstanding feature: fast open and close speed and exceeding slim housing.

One Lane Two Lanes Three Lanes