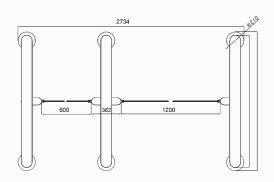

## Passage Width

# BS-DS7000H working with different heights of glass

Speed Gate DS7000 passage width can reach to 600-1200mm, which is suitable for handicapped person or pedestrians with luggage. And the glass height can be extended to 1.8m, which can ensure higher security.