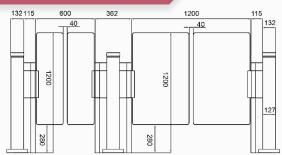

### **BS-DS7000 Short Glass Arm**

# BS-DS7000H working with different heights of glass

Speed Gate DS7000 passage width can reach to 600-1200mm, which is suitable for handicapped person or pedestrians with luggage. And the glass height can be extended to 1.8m, which can ensure higher security.

## Passage Width