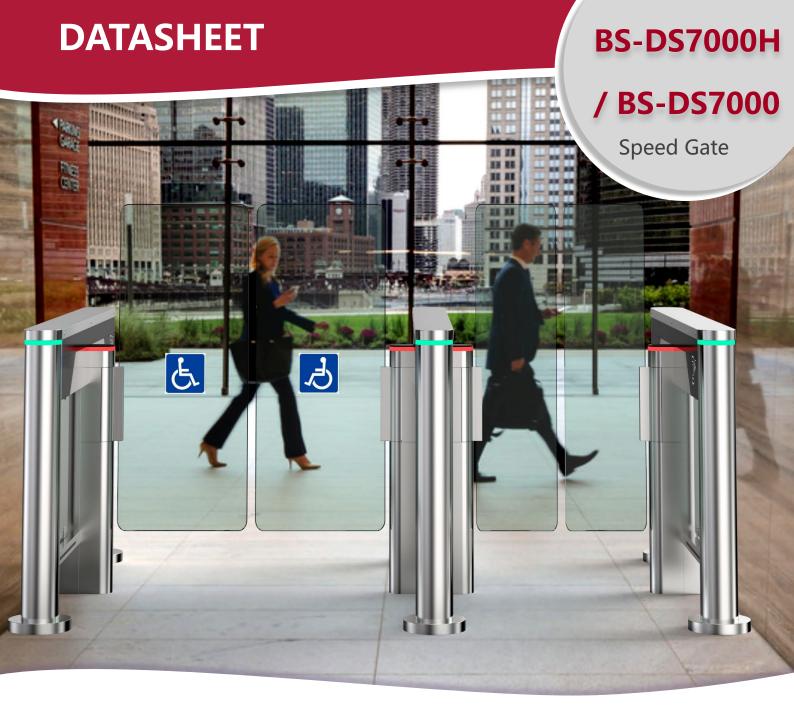

Description

- > Speed gate outstanding features: 0.2s fast open and close speed, exceeding slim housing, different height glass arms.
- > Speed gate with unique design, stylish of modern and urbanization cabinet, black swipe card panel, attractive red and green LED strip, solid body crate, high-end polish process.
- The body is made of brushed stainless steel which is robust, rigid, anti-rust, waterproof and durable.
- > The glass arm can be heightened 900mm to 1800mm for high security control to prevent unauthorized person from climbing.
- The passing width can reach to 600mm for normal passage, and can support 900mm or 1200mm arm for wide passageway, wheelchair, and pedestrian with large luggage can also pass.
- It has standard relay signal, which can be integrated with any kind of third-party access control system (e.g.: RFID, Fingerprint and Biometric reader device).
- In case of emergency, the arms will open automatically to allow free passage when power off.
- Application: suitable for any high-end sites, such as government building, chamber, bank, airport, stadium and so on.

Speed gate is designed for elegant and luxury application to control access. Outstanding feature: fast open and close speed and exceeding slim housing.

One Lane Two Lanes Three Lanes