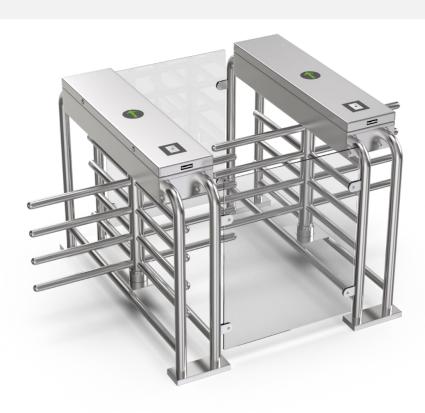

## We offer not only revolving gates

We offer complete access control solutions

| Model                    | BF-DZ402                                               |
|--------------------------|--------------------------------------------------------|
| Туре                     | Low gate                                               |
| Communication            | Potential-free contact, relay signal, RS485            |
| Housing execution        | Brushed stainless steel                                |
| Dimensions               | 2200*1449*1100mm                                       |
| Net weight               | 200 kg                                                 |
| Width of passage         | 2 * 565.5mm                                            |
| Direction of operation   | One-way / Two-way                                      |
| Power supply             | AC220V/110V, 50/60Hz                                   |
| Voltage                  | 24V DC                                                 |
| Power consumption        | 40W                                                    |
| Operating temperature    | -15 °C - 60 °C                                         |
| Working humidity         | 0 ~ 95%                                                |
| Working environment      | Internal / External                                    |
| Throughput               | 35-40 people per minute                                |
| Emergency mode operation | Automatic opening of the passage in case of power loss |
| Integration capability   | Any access control system                              |