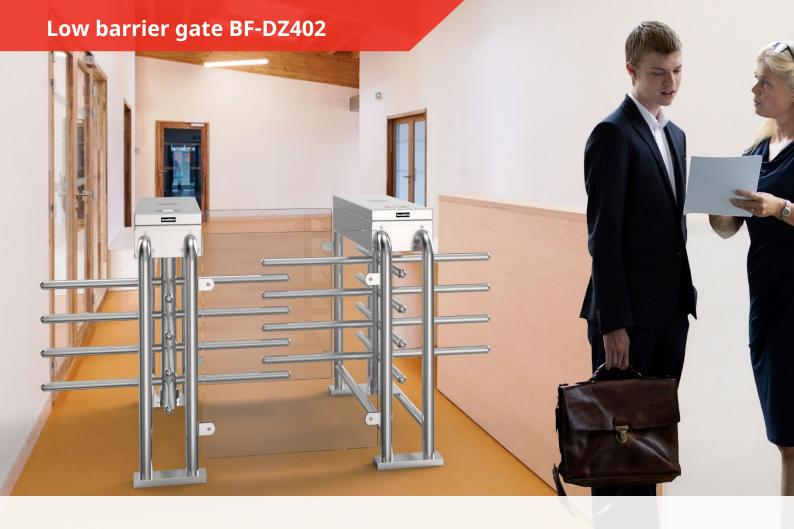

- Bramofurta is characterized by a higher level of security than a turnstile.
- Made of brushed stainless steel.
- Ability to operate in both indoor and outdoor environments.
- It has a relay signal that can be integrated with external access control systems (e.g., RFID reader, biometric reader, etc.).
- Compatibility with external devices such as: display, reader, facial recognition, entry/exit button, card collector, coin acc eptor, barcode reader.
- The passage will be opened automatically in case of power loss.
- Only one person will pass in one cycle.

## **MAIN FEATURES**

- Long lifespan, high reliability, fast operation.
   Quiet operation.
- Ability to operate in one-way as well as two-
- way
  - The gate will automatically block if a
- pedestrian does
  - not pass through the gate within 5 seconds (can be adjusted).
- The passage will open automatically in case of power loss.
- The LED indicator (red x means no access; green → means access has been granted).
- The wiring is located inside the housing.
- The end of the arm is fitted with a round cover ma de of stainless steel.

## We offer not only revolving gates

We offer complete access control solutions

| Model                    | BF-DZ402                                               |
|--------------------------|--------------------------------------------------------|
| Туре                     | Low gate                                               |
| Communication            | Potential-free contact, relay signal, RS485            |
| Housing execution        | Brushed stainless steel                                |
| Dimensions               | 2200*1449*1100mm                                       |
| Net weight               | 200 kg                                                 |
| Width of passage         | 2 * 565.5mm                                            |
| Direction of operation   | One-way / Two-way                                      |
| Power supply             | AC220V/110V, 50/60Hz                                   |
| Voltage                  | 24V DC                                                 |
| Power consumption        | 40W                                                    |
| Operating temperature    | -15 °C - 60 °C                                         |
| Working humidity         | 0 ~ 95%                                                |
| Working environment      | Internal / External                                    |
| Throughput               | 35-40 people per minute                                |
| Emergency mode operation | Automatic opening of the passage in case of power loss |
| Integration capability   | Any access control system                              |

Bramofurta niska BF-DZ402 is perfect for installation in both outdoor and indoor environments.

It connects perfectly with the pedestrian gate BP-6003.