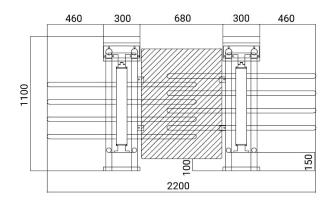

## We offer not only revolving gates

We offer complete access control solutions

| Model                    | BF-DZ402                                               |
|--------------------------|--------------------------------------------------------|
| Туре                     | Low gate                                               |
| Communication            | Potential-free contact, relay signal, RS485            |
| Housing execution        | Brushed stainless steel                                |
| Dimensions               | 2200*1449*1100mm                                       |
| Net weight               | 200 kg                                                 |
| Width of passage         | 2 * 565.5mm                                            |
| Direction of operation   | One-way / Two-way                                      |
| Power supply             | AC220V/110V, 50/60Hz                                   |
| Voltage                  | 24V DC                                                 |
| Power consumption        | 40W                                                    |
| Operating temperature    | -15 °C - 60 °C                                         |
| Working humidity         | 0 ~ 95%                                                |
| Working environment      | Internal / External                                    |
| Throughput               | 35-40 people per minute                                |
| Emergency mode operation | Automatic opening of the passage in case of power loss |
| Integration capability   | Any access control system                              |