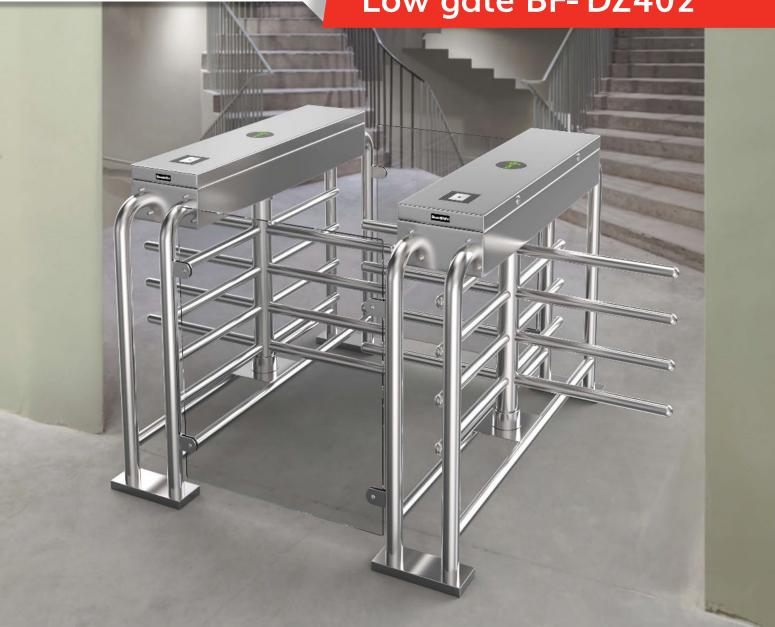

## We offer not only revolving gates

We offer complete access control solutions

| Model                    | BF-DZ402                                               |
|--------------------------|--------------------------------------------------------|
| Туре                     | Low gate                                               |
| Communication            | Potential-free contact, relay signal, RS485            |
| Housing execution        | Brushed stainless steel                                |
| Dimensions               | 2200*1449*1100mm                                       |
| Net weight               | 200 kg                                                 |
| Width of passage         | 2 * 565.5mm                                            |
| Direction of operation   | One-way / Two-way                                      |
| Power supply             | AC220V/110V, 50/60Hz                                   |
| Voltage                  | 24V DC                                                 |
| Power consumption        | 40W                                                    |
| Operating temperature    | -15 °C - 60 °C                                         |
| Working humidity         | 0 ~ 95%                                                |
| Working environment      | Internal / External                                    |
| Throughput               | 35-40 people per minute                                |
| Emergency mode operation | Automatic opening of the passage in case of power loss |
| Integration capability   | Any access control system                              |

Bramofurta niska BF-DZ402 is perfect for installation in both outdoor and indoor environments.

It connects perfectly with the pedestrian gate BP-6003.