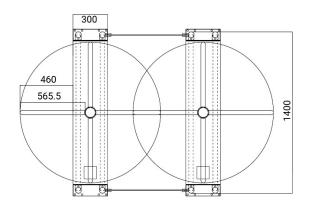

## We offer not only revolving gates

We offer complete access control solutions

| Model                    | BF-DZ402                                               |
|--------------------------|--------------------------------------------------------|
| Туре                     | Low gate                                               |
| Communication            | Potential-free contact, relay signal, RS485            |
| Housing execution        | Brushed stainless steel                                |
| Dimensions               | 2200*1449*1100mm                                       |
| Net weight               | 200 kg                                                 |
| Width of passage         | 2 * 565.5mm                                            |
| Direction of operation   | One-way / Two-way                                      |
| Power supply             | AC220V/110V, 50/60Hz                                   |
| Voltage                  | 24V DC                                                 |
| Power consumption        | 40W                                                    |
| Operating temperature    | -15 °C - 60 °C                                         |
| Working humidity         | 0 ~ 95%                                                |
| Working environment      | Internal / External                                    |
| Throughput               | 35-40 people per minute                                |
| Emergency mode operation | Automatic opening of the passage in case of power loss |
| Integration capability   | Any access control system                              |