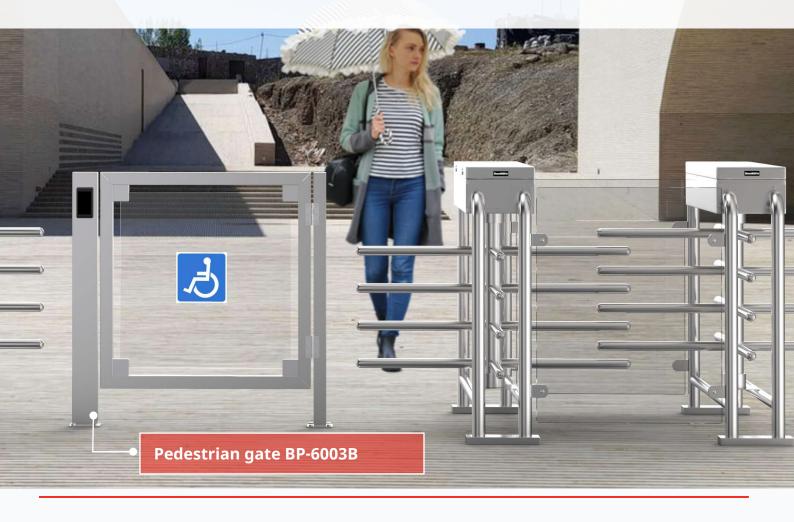

Bramofurta niska BF-DZ402 is perfect for installation in both outdoor and indoor environments.

It connects perfectly with the pedestrian gate BP-6003.