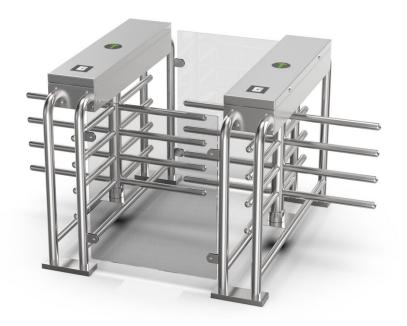

## We offer not only revolving gates

We offer complete access control solutions

| Model                    | BF-DZ402                                               |
|--------------------------|--------------------------------------------------------|
| Туре                     | Low gate                                               |
| Communication            | Potential-free contact, relay signal, RS485            |
| Housing execution        | Brushed stainless steel                                |
| Dimensions               | 2200*1449*1100mm                                       |
| Net weight               | 200 kg                                                 |
| Width of passage         | 2 * 565.5mm                                            |
| Direction of operation   | One-way / Two-way                                      |
| Power supply             | AC220V/110V, 50/60Hz                                   |
| Voltage                  | 24V DC                                                 |
| Power consumption        | 40W                                                    |
| Operating temperature    | -15 °C - 60 °C                                         |
| Working humidity         | 0 ~ 95%                                                |
| Working environment      | Internal / External                                    |
| Throughput               | 35-40 people per minute                                |
| Emergency mode operation | Automatic opening of the passage in case of power loss |
| Integration capability   | Any access control system                              |