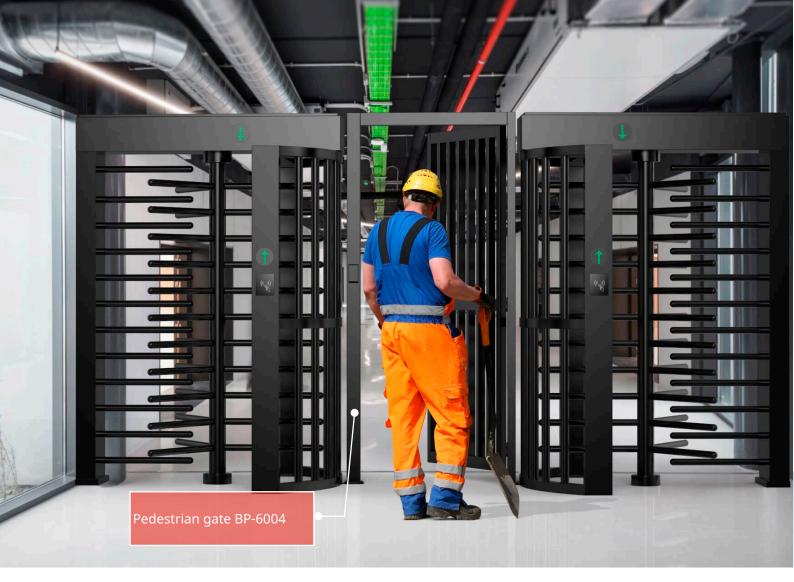

The high gate BW-411 BLACK is suitable for installation in both indoor and outdoor environments. It can operate in conjunction with, for example, the pedestrian gate BP-6004.

www.wano.pl