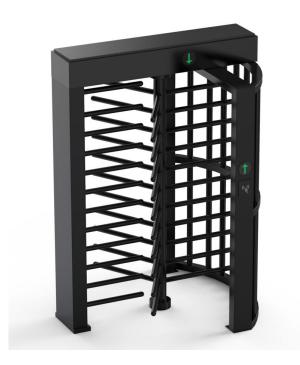

#### DESCRIPTION

- The high gate BW-411 BLACK provides high-quality access control.
- Made of brushed stainless steel.
- It is suitable for installation in both indoor and outdoor environments.
- It has a relay signal that can be integrated with external access control systems (e.g., RFID reader, biometric reader, etc.).
- Compatibility with external devices such as: display, reader, facial recognition, entry/exit button, card collector, coin acc eptor, barcode reader.
- Automatic opening of the passage in case of power loss.
- Only one person will pass in one cycle.

- Long lifespan, high reliability, fast operation.
- If necessary, the gateway can operate in man ual mode.
- Quiet operation.
- One-way and two-way work capability. The gate will automatically block if a passerby do
- es not pass through the gate within 5 seconds (c an be adjusted).
- LED indicator (red × means no access; green → means access has been granted).
- Easy installation