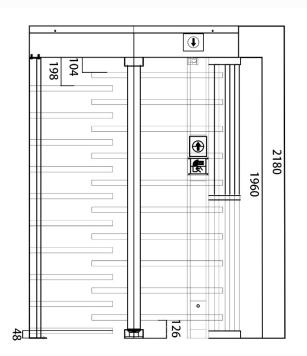

## SPECIFICATION

| BW-411 BLACK                                           |
|--------------------------------------------------------|
| High gate                                              |
| Potential-free contact, relay signal, RS485            |
| Brushed stainless steel powder coated                  |
| 1460*1250*2180mm                                       |
| 200 kg                                                 |
| 650mm                                                  |
| One-way / Two-way                                      |
| AC220V/110V, 50/60Hz                                   |
| 24V DC                                                 |
| 40W                                                    |
| -15 °C - 60 °C                                         |
| 0 ~ 95%                                                |
| Internal / External                                    |
| 35-40 people per minute                                |
| Automatic opening of the passage in case of power loss |
| Any access control system                              |
|                                                        |