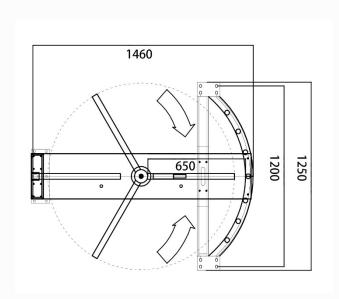

## SPECIFICATION

| BW-411 BLACK                                           |
|--------------------------------------------------------|
| High gate                                              |
| Potential-free contact, relay signal, RS485            |
| Brushed stainless steel powder coated                  |
| 1460*1250*2180mm                                       |
| 200 kg                                                 |
| 650mm                                                  |
| One-way / Two-way                                      |
| AC220V/110V, 50/60Hz                                   |
| 24V DC                                                 |
| 40W                                                    |
| -15 °C - 60 °C                                         |
| 0 ~ 95%                                                |
| Internal / External                                    |
| 35-40 people per minute                                |
| Automatic opening of the passage in case of power loss |
| Any access control system                              |
|                                                        |