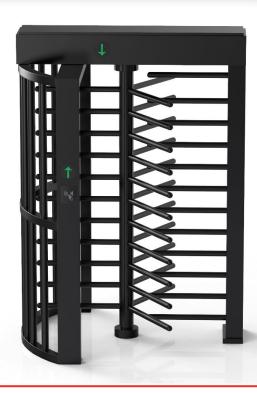

#### DESCRIPTION

- The high gate BW-411 BLACK provides high-quality access control.
- Made of brushed stainless steel.
- It is suitable for installation in both indoor and outdoor environments.
- It has a relay signal that can be integrated with external access control systems (e.g., RFID reader, biometric reader, etc.).
- Compatibility with external devices such as: display, reader, facial recognition, entry/exit button, card collector, coin acc eptor, barcode reader.
- Automatic opening of the passage in case of power loss.
- Only one person will pass in one cycle.

- Long lifespan, high reliability, fast operation.
- If necessary, the gateway can operate in man ual mode.
- Quiet operation.
- One-way and two-way work capability. The gate will automatically block if a passerby do
- es not pass through the gate within 5 seconds (c an be adjusted).
- LED indicator (red × means no access; green → means access has been granted).
- Easy installation