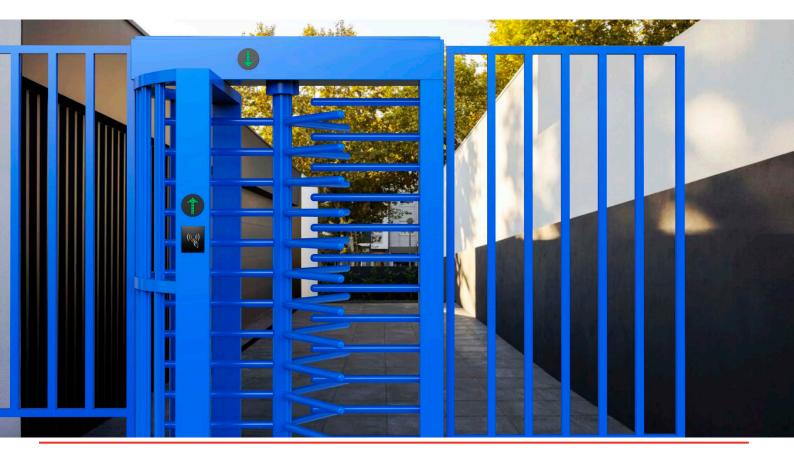

|
| AC220V/110V, 50/60Hz                                   |
| 24V DC                                                 |
| 40W                                                    |
| -15 °C - 60 °C                                         |
| 0 ~ 95%                                                |
| Internal / External                                    |
| 35-40 people per minute                                |
| Automatic opening of the passage in case of power loss |
| Any access control system                              |
|                                                        |







The high gate BW-411 BLACK is suitable for installation in both indoor and outdoor environments. It can operate in conjunction with, for example, the pedestrian gate BP-6004.



www.wano.pl