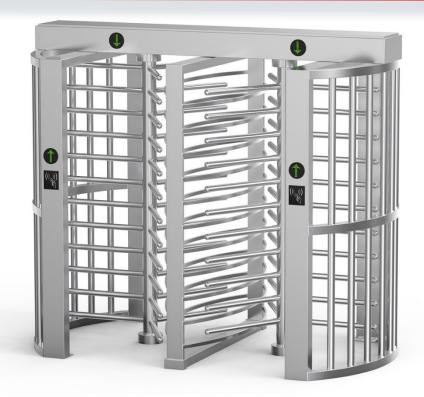

## High gate

DESCRIPTION

- The high gate BW-412 provides high-quality access control.
- It is made of brushed stainless steel.
- It is suitable for installation in both indoor and outdoor settings.
- It has a relay signal that can be integrated with external access control systems (e.g., RFID reader, biometric reader, etc.).
- Compatibility with external devices such as: display, reader, facial recognition, entry/exit button, card collector, coin acceptor, barcode reader.
- Automatic opening of the passage in case of power loss.
- Only one person will pass in one cycle.

The high gate BW-412 is a two-passage gate made of stainless steel. It is suitable for installation in both indoor and outdoor environments. It can work with other devices such as the pedestr ian gate BP-6004.