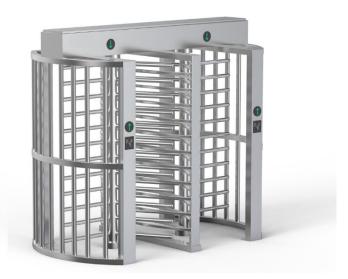

## High gate

DESCRIPTION

- The high gate BW-412 provides high-quality access control.
- It is made of brushed stainless steel.
- It is suitable for installation in both indoor and outdoor settings.
- It has a relay signal that can be integrated with external access control systems (e.g., RFID reader, biometric reader, etc.).
- Compatibility with external devices such as: display, reader, facial recognition, entry/exit button, card collector, coin acceptor, barcode reader.
- Automatic opening of the passage in case of power loss.
- Only one person will pass in one cycle.

The high gate BW-412 is a two-passage gate made of stainless steel. It is suitable for installation in both indoor and outdoor environments. It can work with other devices such as the pedestr ian gate BP-6004.