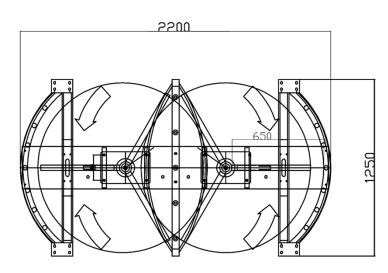

## We offer complete control solutions

| Model                    | BW-412                                                 |
|--------------------------|--------------------------------------------------------|
| Туре                     | High gate                                              |
| Communication            | Potential-free contact, relay signal, RS485            |
| Housing execution        | Stainless steel 304                                    |
| Dimensions               | 2200*1400*2180mm                                       |
| Net weight               | 320 kg                                                 |
| Width of passage         | 2 * 650mm                                              |
| Direction of work        | One-way / Two-way                                      |
| Power supply             | AC220V/110V, 50/60Hz                                   |
| Voltage                  | 24V DC                                                 |
| Power consumption        | 40W                                                    |
| Operating temperature    | -15 °C - 60 °C                                         |
| Working humidity         | 0 ~ 95%                                                |
| Working environment      | Internal / External                                    |
| Throughput               | 35-40 people per minute                                |
| Emergency mode operation | Automatic opening of the passage in case of power loss |
| Integration capability   | Any access control system                              |