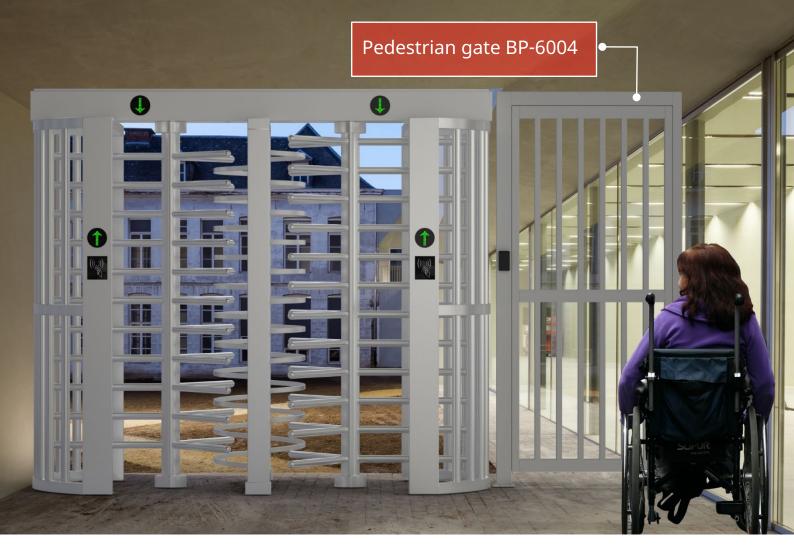

The high gate BW-412 is a two-passage gate made of stainless steel. It is suitable for installation in both indoor and outdoor environments. It can work with other devices such as the pedestr ian gate BP-6004.