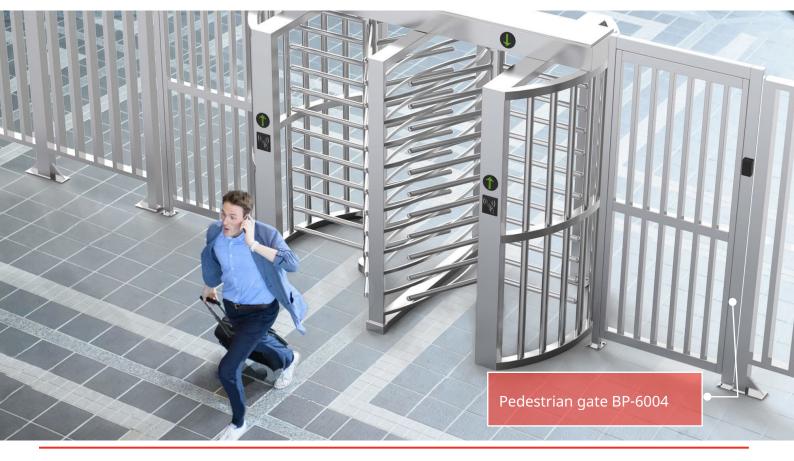

The high gate BW-412 is a two-passage gate made of stainless steel. It is suitable for installation in both indoor and outdoor environments. It can work with other devices such as the pedestr ian gate BP-6004.