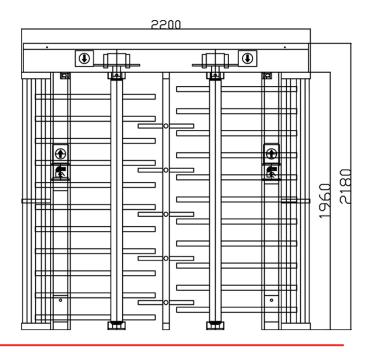

## We offer complete control solutions

| Model                    | BW-412                                                 |
|--------------------------|--------------------------------------------------------|
| Туре                     | High gate                                              |
| Communication            | Potential-free contact, relay signal, RS485            |
| Housing execution        | Stainless steel 304                                    |
| Dimensions               | 2200*1400*2180mm                                       |
| Net weight               | 320 kg                                                 |
| Width of passage         | 2 * 650mm                                              |
| Direction of work        | One-way / Two-way                                      |
| Power supply             | AC220V/110V, 50/60Hz                                   |
| Voltage                  | 24V DC                                                 |
| Power consumption        | 40W                                                    |
| Operating temperature    | -15 °C - 60 °C                                         |
| Working humidity         | 0 ~ 95%                                                |
| Working environment      | Internal / External                                    |
| Throughput               | 35-40 people per minute                                |
| Emergency mode operation | Automatic opening of the passage in case of power loss |
| Integration capability   | Any access control system                              |