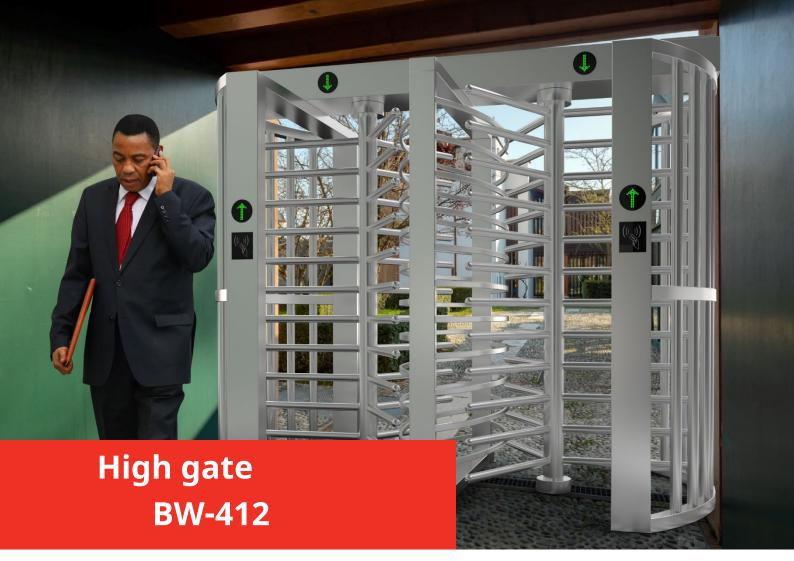

## High gate

DESCRIPTION

- The high gate BW-412 provides high-quality access control.
- It is made of brushed stainless steel.
- It is suitable for installation in both indoor and outdoor settings.
- It has a relay signal that can be integrated with external access control systems (e.g., RFID reader, biometric reader, etc.).
- Compatibility with external devices such as: display, reader, facial recognition, entry/exit button, card collector, coin acceptor, barcode reader.
- Automatic opening of the passage in case of power loss.
- Only one person will pass in one cycle.

The high gate BW-412 is a two-passage gate made of stainless steel. It is suitable for installation in both indoor and outdoor environments. It can work with other devices such as the pedestr ian gate BP-6004.