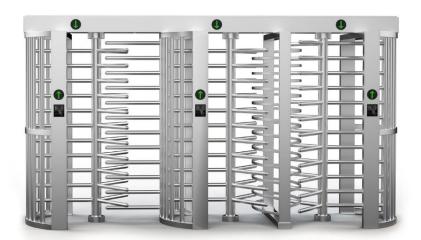

# **Triple high gate**

#### DESCRIPTION

- The high gate BW-413 offers high-quality access control.
- Made of brushed stainless steel.
- It is suitable for installation in both indoor and outdoor environments.
- It has a relay signal that can be integrated with external access control systems (e.g., RFID reader, biometric reader, etc.).
- Compatibility with external devices such as: display, reader, facial recognition, entry/exit button, card collector, coin acceptor, barcode reader.
- Automatic opening of the passage in case of power loss.
- Only one person will pass in one cycle.

The triple high gate BW-413 is made of brushed stainless steel, making it ideal for installation in both indoor an d outdoor environments. It is well-suited for cooperation with other devices such as access control barriers or t he pedestrian gate BP-6004, etc.