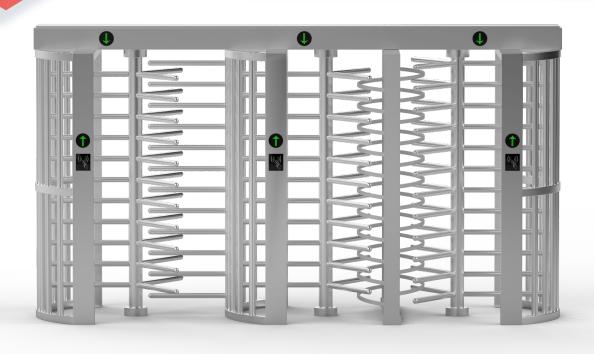

# **Triple high gate**

#### DESCRIPTION

- The high gate BW-413 offers high-quality access control.
- Made of brushed stainless steel.
- It is suitable for installation in both indoor and outdoor environments.
- It has a relay signal that can be integrated with external access control systems (e.g., RFID reader, biometric reader, etc.).
- Compatibility with external devices such as: display, reader, facial recognition, entry/exit button, card collector, coin acceptor, barcode reader.
- Automatic opening of the passage in case of power loss.
- Only one person will pass in one cycle.

The triple high gate BW-413 is made of brushed stainless steel, making it ideal for installation in both indoor an d outdoor environments. It is well-suited for cooperation with other devices such as access control barriers or t he pedestrian gate BP-6004, etc.