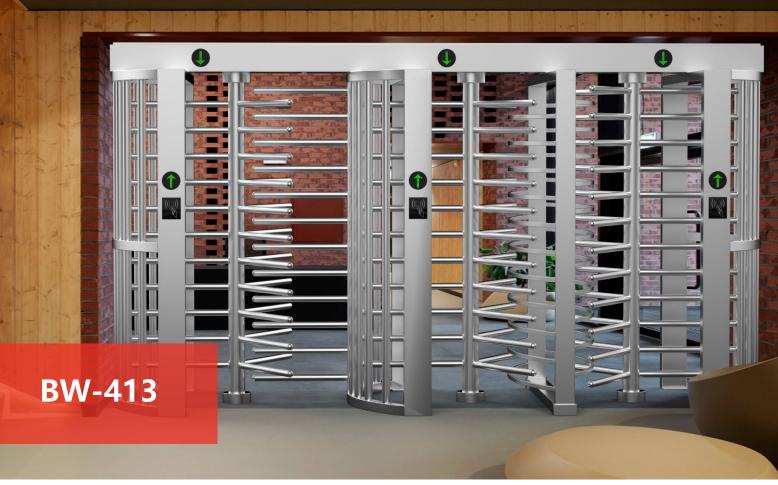

# **Triple high gate**

#### DESCRIPTION

- The high gate BW-413 offers high-quality access control.
- Made of brushed stainless steel.
- It is suitable for installation in both indoor and outdoor environments.
- It has a relay signal that can be integrated with external access control systems (e.g., RFID reader, biometric reader, etc.).
- Compatibility with external devices such as: display, reader, facial recognition, entry/exit button, card collector, coin acceptor, barcode reader.
- Automatic opening of the passage in case of power loss.
- Only one person will pass in one cycle.

The triple high gate BW-413 is made of brushed stainless steel, making it ideal for installation in both indoor an d outdoor environments. It is well-suited for cooperation with other devices such as access control barriers or t he pedestrian gate BP-6004, etc.