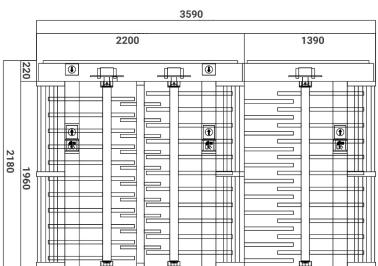

#### SPECIFICATION

| Model                    | BW-413                                                 |
|--------------------------|--------------------------------------------------------|
| Туре                     | High gate                                              |
| Communication            | Potential-free contact, relay signal, RS485            |
| Housing execution        | Brushed stainless steel                                |
| Dimensions               | 3590*1250*2180mm                                       |
| Net weight               | 400 kg                                                 |
| Width of the passage     | 3 * 650mm                                              |
| Direction of work        | Unidirectional / Bidirectional                         |
| Power supply             | AC220V/110V, 50/60Hz                                   |
| Voltage                  | 24V DC                                                 |
| Power consumption        | 40W                                                    |
| Operating temperature    | -15 °C - 60 °C                                         |
| Operating humidity       | 0 ~ 95%                                                |
| Work environment         | Internal / External                                    |
| Throughput               | 35-40 people per minute                                |
| Emergency mode operation | Automatic opening of the passage in case of power loss |
| Integration capability   | Any access control system                              |
|                          |                                                        |