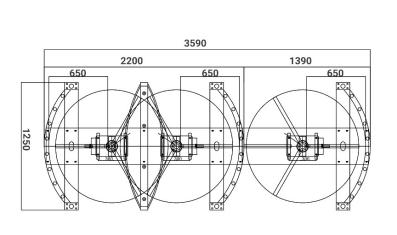

#### SPECIFICATION

| Model                    | BW-413                                                 |
|--------------------------|--------------------------------------------------------|
| Туре                     | High gate                                              |
| Communication            | Potential-free contact, relay signal, RS485            |
| Housing execution        | Brushed stainless steel                                |
| Dimensions               | 3590*1250*2180mm                                       |
| Net weight               | 400 kg                                                 |
| Width of the passage     | 3 * 650mm                                              |
| Direction of work        | Unidirectional / Bidirectional                         |
| Power supply             | AC220V/110V, 50/60Hz                                   |
| Voltage                  | 24V DC                                                 |
| Power consumption        | 40W                                                    |
| Operating temperature    | -15 °C - 60 °C                                         |
| Operating humidity       | 0 ~ 95%                                                |
| Work environment         | Internal / External                                    |
| Throughput               | 35-40 people per minute                                |
| Emergency mode operation | Automatic opening of the passage in case of power loss |
| Integration capability   | Any access control system                              |
|                          |                                                        |