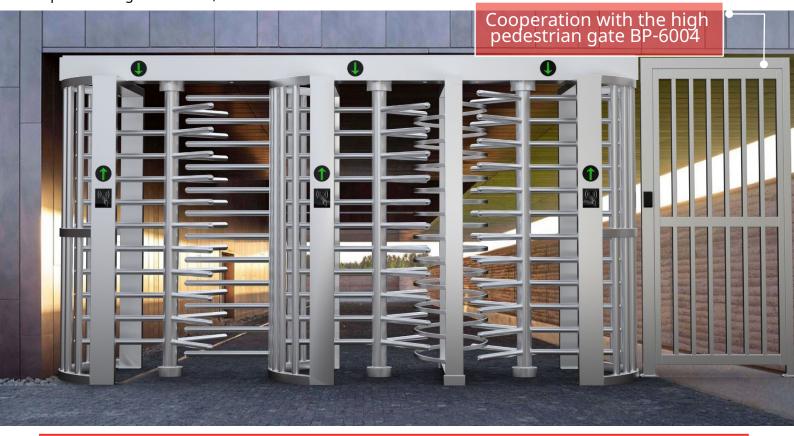

# **Triple high gate**

#### DESCRIPTION

- The high gate BW-413 offers high-quality access control.
- Made of brushed stainless steel.
- It is suitable for installation in both indoor and outdoor environments.
- It has a relay signal that can be integrated with external access control systems (e.g., RFID reader, biometric reader, etc.).
- Compatibility with external devices such as: display, reader, facial recognition, entry/exit button, card collector, coin acceptor, barcode reader.
- Automatic opening of the passage in case of power loss.
- Only one person will pass in one cycle.

The triple high gate BW-413 is made of brushed stainless steel, making it ideal for installation in both indoor an d outdoor environments. It is well-suited for cooperation with other devices such as access control barriers or t he pedestrian gate BP-6004, etc.