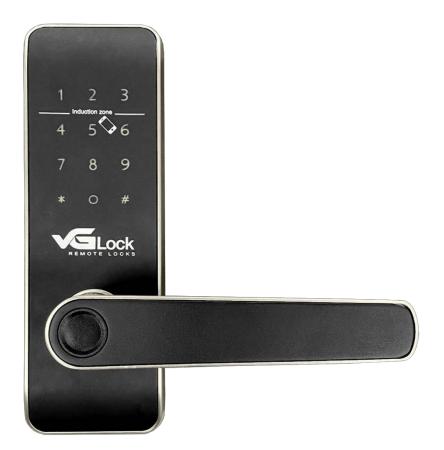

# Remote lock for apartments **vG-BL1 PRO**

#### REMOTE MANAGED LOCK FOR APARTMENTS

The vG-BL1 PRO is a Bluetooth, code and card-operated electronic lock for apartments, hotels as well as offices and any room for rent. The vG-BL1 PRO is an overlay lock - fitting virtually all standard doors. An additional advantage is its matte front panel, which gives it an attractive and minimalist look. Management is done through an intuitive app, which makes it easy to grant access to rooms from anywhere in the world.

#### MAIN PRODUCT FEATURES

- Opening by remote code, 13.56 MHz Mifare proximity card, mechanical key
- and app/Bluetooth, fingerprint (optional)
- works with the free application
- ability to generate codes with hourly accuracy
- possibility to generate different types of codes: permanent, temporary, cyclic, one-time
- can be installed as an overlay handle working with an existing mortise lock
- O low battery alarm
- Matte front panel
- power supply 4 x AA battery (2 years)
- () dimensions: 201\*71mm