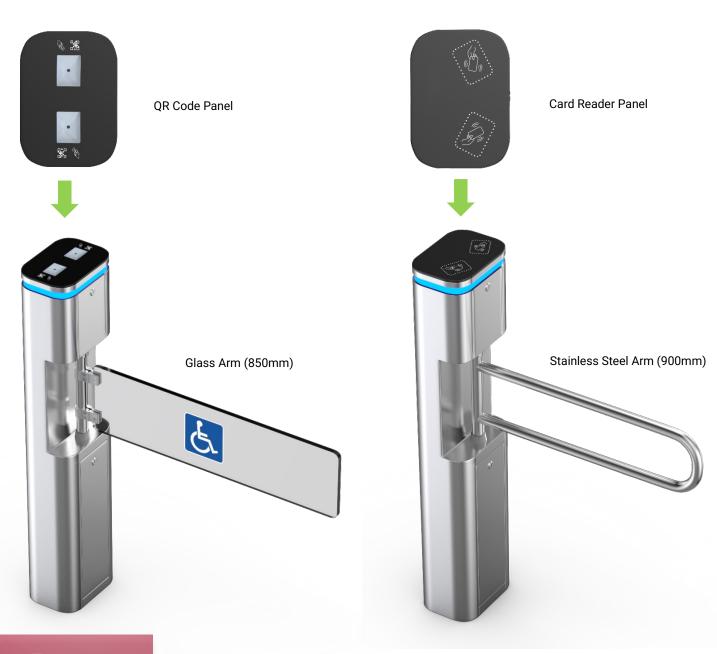

### Plexiglas-transparency arm

#### Ctainless steel avec

1050

One piece can support 850-900mm arm for wide passageway, wheelchair, and pedestrian with large luggage can also pass. The turnstile has an IP65 rating, waterproof, no afraid of water or rain. Which is provides an artistic and high artwork solution for access control solution.

Swing turnstile, the cabinet with 230 width which is flexible to install any type of RFID card reader directly in the gate itself.

Glass Arm Stainless Steel Arm

With Tripod Turnstile