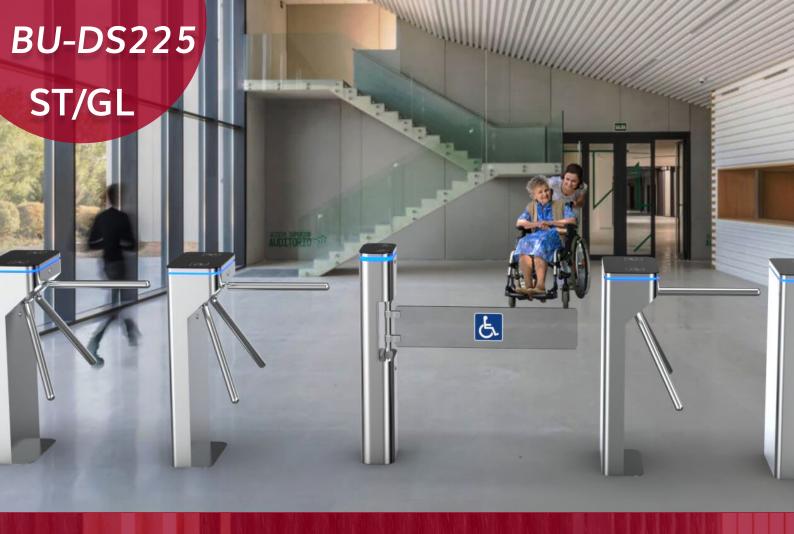

## Description

- Swing turnstile, exquisite and beauty is the most attractive feature in the first look.
- > The cabinet with 230 width which is flexible to install any type of RFID card reader directly in the gate itself.
- One piece can support 900mm arm for wide passageway, wheelchair, and pedestrian with large luggage can also pass.
- It is ideal for both indoor and outdoor settings, waterproof design.
- At the top, it's covered by a high black tempered glass, show up an attractive and impressive character.
- The tempered glass swiping card panel is incorporated into the traditional stainless-steel design. The combination of tradition and modern art will definitely brighten up our vision and bring an unexpected surprise.
- > The full stainless-steel body is surrounded with dazzling decorative LED light bar which bring out an aesthetic and distinctive sense.
- > Superior production: Integrated mold production to ensure the high quality guaranteed.
- Welding: adopt robot for weld to improve the high technological level.
- In case of emergency, the arms will open automatically to allow free passage when power off.

#### Ctainless steel avec

1050

One piece can support 850-900mm arm for wide passageway, wheelchair, and pedestrian with large luggage can also pass. The turnstile has an IP65 rating, waterproof, no afraid of water or rain. Which is provides an artistic and high artwork solution for access control solution.