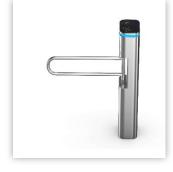

## Description

- Swing turnstile, exquisite and beauty is the most attractive feature in the first look.
- > The cabinet with 230 width which is flexible to install any type of RFID card reader directly in the gate itself.
- One piece can support 900mm arm for wide passageway, wheelchair, and pedestrian with large luggage can also pass.
- It is ideal for both indoor and outdoor settings, waterproof design.
- At the top, it's covered by a high black tempered glass, show up an attractive and impressive character.
- The tempered glass swiping card panel is incorporated into the traditional stainless-steel design. The combination of tradition and modern art will definitely brighten up our vision and bring an unexpected surprise.
- > The full stainless-steel body is surrounded with dazzling decorative LED light bar which bring out an aesthetic and distinctive sense.
- > Superior production: Integrated mold production to ensure the high quality guaranteed.
- Welding: adopt robot for weld to improve the high technological level.
- In case of emergency, the arms will open automatically to allow free passage when power off.

#### Ctainless steel avec

1050

One piece can support 850-900mm arm for wide passageway, wheelchair, and pedestrian with large luggage can also pass. The turnstile has an IP65 rating, waterproof, no afraid of water or rain. Which is provides an artistic and high artwork solution for access control solution.