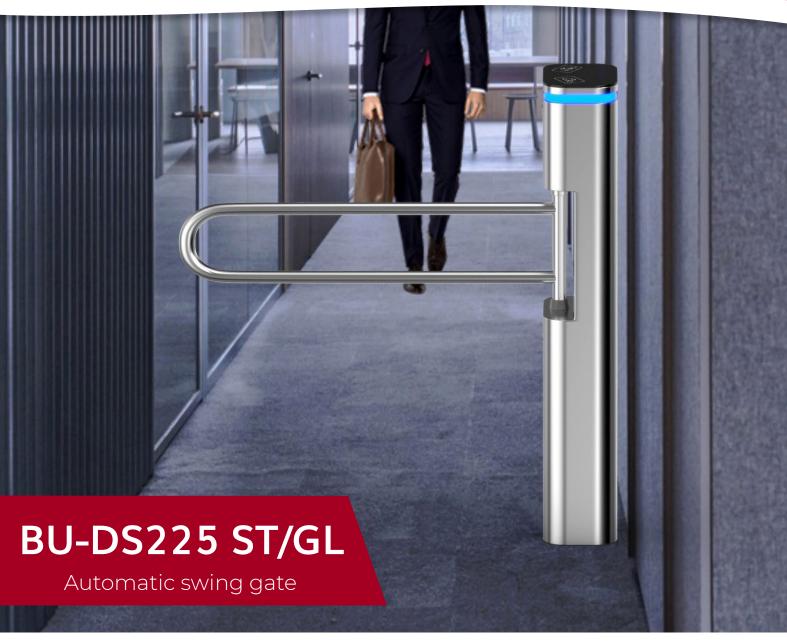

# **DATASHEET**

## Description

- Swing turnstile, exquisite and beauty is the most attractive feature in the first look.
- > The cabinet with 230 width which is flexible to install any type of RFID card reader directly in the gate itself.
- One piece can support 900mm arm for wide passageway, wheelchair, and pedestrian with large luggage can also pass.
- It is ideal for both indoor and outdoor settings, waterproof design.
- At the top, it's covered by a high black tempered glass, show up an attractive and impressive character.
- The tempered glass swiping card panel is incorporated into the traditional stainless-steel design. The combination of tradition and modern art will definitely brighten up our vision and bring an unexpected surprise.
- > The full stainless-steel body is surrounded with dazzling decorative LED light bar which bring out an aesthetic and distinctive sense.
- > Superior production: Integrated mold production to ensure the high quality guaranteed.
- Welding: adopt robot for weld to improve the high technological level.
- In case of emergency, the arms will open automatically to allow free passage when power off.