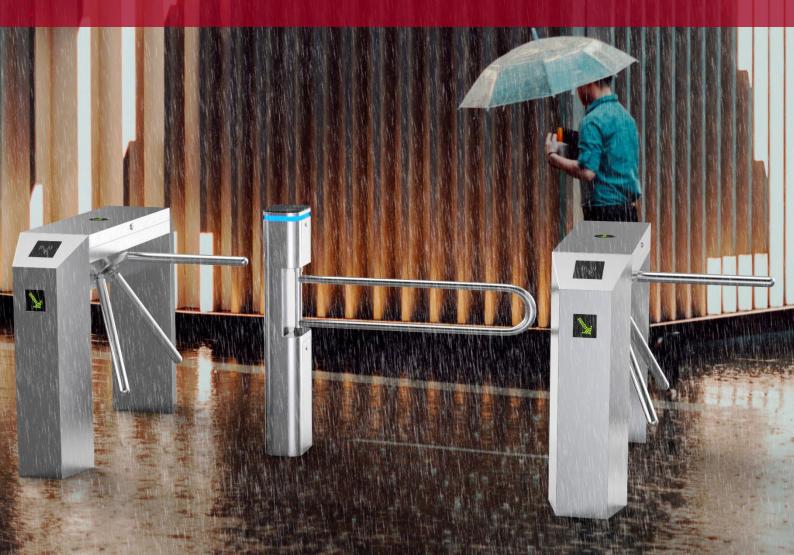

## Description

- Swing turnstile, exquisite and beauty is the most attractive feature in the first look.
- > The cabinet with 230 width which is flexible to install any type of RFID card reader directly in the gate itself.
- One piece can support 900mm arm for wide passageway, wheelchair, and pedestrian with large luggage can also pass.
- It is ideal for both indoor and outdoor settings, waterproof design.
- At the top, it's covered by a high black tempered glass, show up an attractive and impressive character.
- The tempered glass swiping card panel is incorporated into the traditional stainless-steel design. The combination of tradition and modern art will definitely brighten up our vision and bring an unexpected surprise.
- > The full stainless-steel body is surrounded with dazzling decorative LED light bar which bring out an aesthetic and distinctive sense.
- > Superior production: Integrated mold production to ensure the high quality guaranteed.
- Welding: adopt robot for weld to improve the high technological level.
- In case of emergency, the arms will open automatically to allow free passage when power off.

#### Ctainless steel avec

1050

One piece can support 850-900mm arm for wide passageway, wheelchair, and pedestrian with large luggage can also pass. The turnstile has an IP65 rating, waterproof, no afraid of water or rain. Which is provides an artistic and high artwork solution for access control solution.