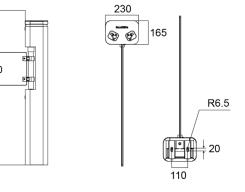

| <b>T</b>              |                                                                                       |
|-----------------------|---------------------------------------------------------------------------------------|
| Type                  | Swing Turnstile                                                                       |
| MCBF                  | 10 million                                                                            |
| Flexibility           | Integrate with any access control                                                     |
| Certification         | Compliance CE, ROHS                                                                   |
| Communication         | Dry contact, Relay signal, RS485                                                      |
| Framework Material    | 304 brushed stainless steel+ high end black tempered film glass                       |
| Arm material          | 304 Stainless Steel or Plexiglas-transparency                                         |
| Dimension             | 230 * 165 * 1050mm                                                                    |
| Net Weight            | 25kg/pcs                                                                              |
| Passage/arm Width     | ≤900mm<br>Stainless steel arm length: 900mm; Plexiglas-transparency arm length: 850mm |
| Passing Direction     | Single directional / Bi-directional                                                   |
| LED Indicator         | Unique blue LED strip                                                                 |
| Power Supply          | AC220V/110V, 50/60Hz                                                                  |
| Operation Voltage     | 24V DC                                                                                |
| Power Consumption     | 20W                                                                                   |
| Operation Temperature | -20 °C - 75 °C                                                                        |
| Operation Humidity    | 0 ~ 95% (No freeze)                                                                   |
| Working Environment   | Indoor / Outdoor Waterproof                                                           |
| Flow Rate             | 35~40 people per minute                                                               |
| Emergency             | Arms will open automatically                                                          |