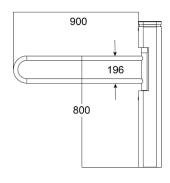

## Description

- Swing turnstile, exquisite and beauty is the most attractive feature in the first look.
- > The cabinet with 230 width which is flexible to install any type of RFID card reader directly in the gate itself.
- One piece can support 900mm arm for wide passageway, wheelchair, and pedestrian with large luggage can also pass.
- It is ideal for both indoor and outdoor settings, waterproof design.
- At the top, it's covered by a high black tempered glass, show up an attractive and impressive character.
- The tempered glass swiping card panel is incorporated into the traditional stainless-steel design. The combination of tradition and modern art will definitely brighten up our vision and bring an unexpected surprise.
- > The full stainless-steel body is surrounded with dazzling decorative LED light bar which bring out an aesthetic and distinctive sense.
- > Superior production: Integrated mold production to ensure the high quality guaranteed.
- Welding: adopt robot for weld to improve the high technological level.
- In case of emergency, the arms will open automatically to allow free passage when power off.

#### Ctainless steel avec

1050

One piece can support 850-900mm arm for wide passageway, wheelchair, and pedestrian with large luggage can also pass. The turnstile has an IP65 rating, waterproof, no afraid of water or rain. Which is provides an artistic and high artwork solution for access control solution.