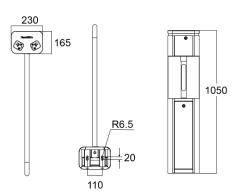

| <b>T</b>              |                                                                                       |
|-----------------------|---------------------------------------------------------------------------------------|
| Type                  | Swing Turnstile                                                                       |
| MCBF                  | 10 million                                                                            |
| Flexibility           | Integrate with any access control                                                     |
| Certification         | Compliance CE, ROHS                                                                   |
| Communication         | Dry contact, Relay signal, RS485                                                      |
| Framework Material    | 304 brushed stainless steel+ high end black tempered film glass                       |
| Arm material          | 304 Stainless Steel or Plexiglas-transparency                                         |
| Dimension             | 230 * 165 * 1050mm                                                                    |
| Net Weight            | 25kg/pcs                                                                              |
| Passage/arm Width     | ≤900mm<br>Stainless steel arm length: 900mm; Plexiglas-transparency arm length: 850mm |
| Passing Direction     | Single directional / Bi-directional                                                   |
| LED Indicator         | Unique blue LED strip                                                                 |
| Power Supply          | AC220V/110V, 50/60Hz                                                                  |
| Operation Voltage     | 24V DC                                                                                |
| Power Consumption     | 20W                                                                                   |
| Operation Temperature | -20 °C - 75 °C                                                                        |
| Operation Humidity    | 0 ~ 95% (No freeze)                                                                   |
| Working Environment   | Indoor / Outdoor Waterproof                                                           |
| Flow Rate             | 35~40 people per minute                                                               |
| Emergency             | Arms will open automatically                                                          |