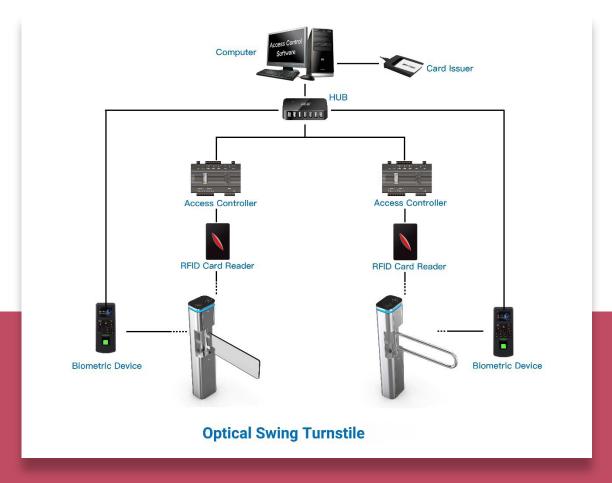

## System Integration Figure

#### **REMARK:**

- The turnstile circuit board support to work with any relay signal, and support to integrated with any 3rd party access control system: RFID, BIOMETRIC, QR/BARCODE and so on.
- Multiple access controller board can be connected by TCP/IP through net cable, control by central computer.
- The turnstile circuit board is also with RS232 output, it can connect with mini PC. Turnstile will open once received simple code by computer, which is suitable for the complicated like ticketing system solution.