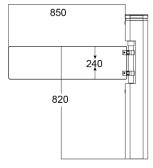

## Description

- Swing turnstile, exquisite and beauty is the most attractive feature in the first look.
- > The cabinet with 230 width which is flexible to install any type of RFID card reader directly in the gate itself.
- One piece can support 900mm arm for wide passageway, wheelchair, and pedestrian with large luggage can also pass.
- It is ideal for both indoor and outdoor settings, waterproof design.
- At the top, it's covered by a high black tempered glass, show up an attractive and impressive character.
- The tempered glass swiping card panel is incorporated into the traditional stainless-steel design. The combination of tradition and modern art will definitely brighten up our vision and bring an unexpected surprise.
- > The full stainless-steel body is surrounded with dazzling decorative LED light bar which bring out an aesthetic and distinctive sense.
- > Superior production: Integrated mold production to ensure the high quality guaranteed.
- Welding: adopt robot for weld to improve the high technological level.
- In case of emergency, the arms will open automatically to allow free passage when power off.

#### Ctainless steel avec

1050

One piece can support 850-900mm arm for wide passageway, wheelchair, and pedestrian with large luggage can also pass. The turnstile has an IP65 rating, waterproof, no afraid of water or rain. Which is provides an artistic and high artwork solution for access control solution.