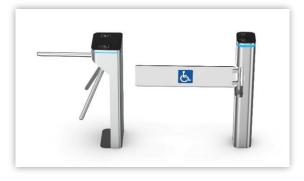

Swing turnstile, the cabinet with 230 width which is flexible to install any type of RFID card reader directly in the gate itself.

Glass Arm Stainless Steel Arm

With Tripod Turnstile