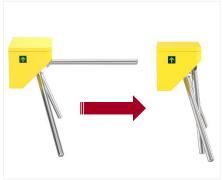

## **Features**

- Two way or one way working.
- Support integrated with any type of access control systems.
- 270\*365\*264mm small size, fit for small installation space.
- Lower power consumption.
- Low noise, system runs smoothly.
- Green and red LED indicator display passing status.
- IP65 waterproof level, indoor/outdoor use.
- Fire safety requirements, arms drop down automatically.
- Easy to install and maintain.
- 3 years warranty support.

Small Size

Arms Drop Down

**LED Light** 

| Specification         |                                                             |
|-----------------------|-------------------------------------------------------------|
| Model No.             | BO-DS5000                                                   |
| Туре                  | Bus Turnstile                                               |
| Flexibility           | Integrate with any access control                           |
| Certifications        | Compliance CE, ROHS, FCC                                    |
| Framework Material    | Steel<br>Yellow stoving varnish                             |
| Arm material          | Stainless Steel                                             |
| Dimension             | 270 * 365 * 264mm                                           |
| Net Weight            | 25kg/pcs                                                    |
| Passage Width         | 550mm                                                       |
| Passing Direction     | Single directional / Bi-directional                         |
| MCBF                  | 10 million                                                  |
| Power Supply          | AC220V/110V, 50/60Hz                                        |
| Operation Voltage     | 24V DC                                                      |
| Power Consumption     | 40W                                                         |
| Operation Temperature | -20 °C - 75 °C                                              |
| Operation Humidity    | 0 ~ 95% (No freeze)                                         |
| Working Environment   | Indoor / Outdoor                                            |
| Flow Rate             | 35 people per minute                                        |
| LED Indicator         | Two LED indicators on top:<br>green → entry, red × no entry |
| Communication         | Dry contact, Relay signal, RS485                            |
| Emergency             | Arms will drop down automatically                           |