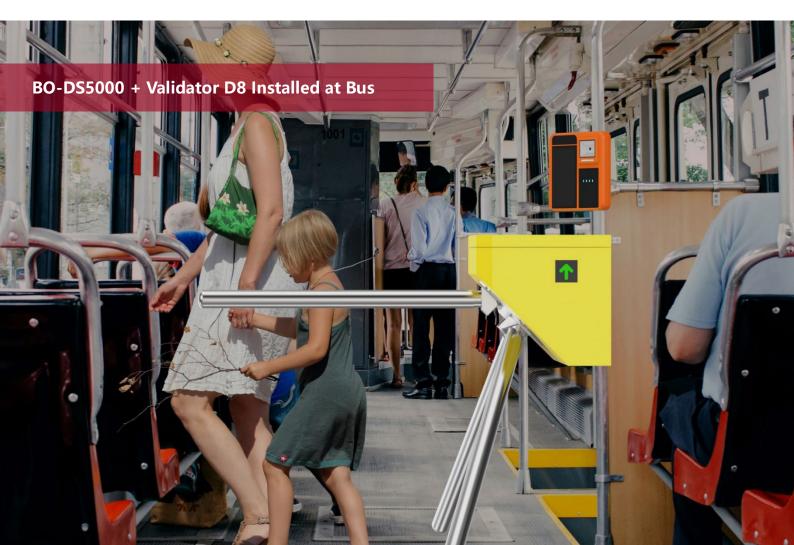

## **Tripod BO-DS5000**

Model BO-DS5000 with a small size, simple structure is ideal for installing at bus inside directly, only one person can pass at one time to prevent the illegal trailing.

It supports any type of external device solution. (e.g.: Validator, Display, Counter, Reader, Barcode/QR reader).

## **Features**

- Two way or one way working.
- Support integrated with any type of access control systems.
- 270\*365\*264mm small size, fit for small installation space.
- Lower power consumption.
- Low noise, system runs smoothly.
- Green and red LED indicator display passing status.
- IP65 waterproof level, indoor/outdoor use.
- Fire safety requirements, arms drop down automatically.
- Easy to install and maintain.
- 3 years warranty support.