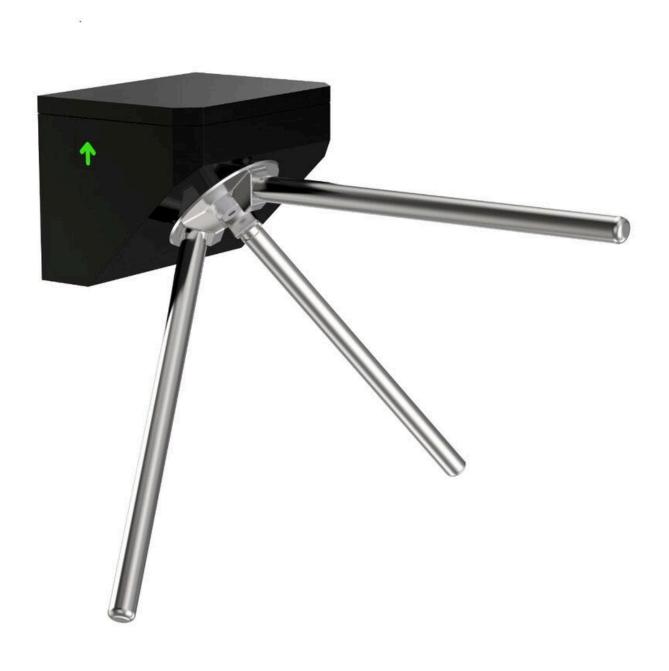

## **Tripod BO-DS5000**

Model BO-DS5000 with a small size, simple structure is ideal for installing at bus inside directly, only one person can pass at one time to prevent the illegal trailing.

It supports any type of external device solution. (e.g.: Validator, Display, Counter, Reader, Barcode/QR reader).

## **Features**

- Two way or one way working.
- Support integrated with any type of access control systems.
- 270\*365\*264mm small size, fit for small installation space.
- Lower power consumption.
- Low noise, system runs smoothly.
- Green and red LED indicator display passing status.
- IP65 waterproof level, indoor/outdoor use.
- Fire safety requirements, arms drop down automatically.
- Easy to install and maintain.
- 3 years warranty support.