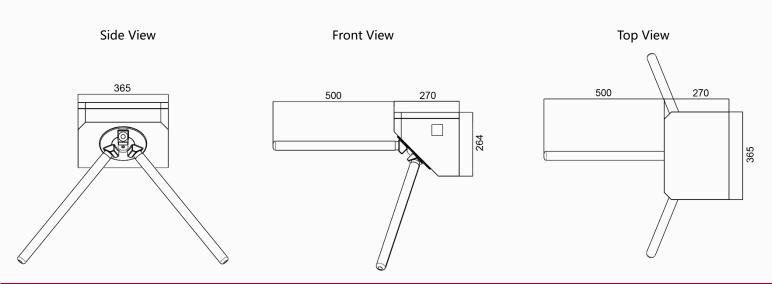

Small Size

Arms Drop Down

**LED Light** 

| Specification         |                                                             |
|-----------------------|-------------------------------------------------------------|
| Model No.             | BO-DS5000                                                   |
| Туре                  | Bus Turnstile                                               |
| Flexibility           | Integrate with any access control                           |
| Certifications        | Compliance CE, ROHS, FCC                                    |
| Framework Material    | Steel<br>Yellow stoving varnish                             |
| Arm material          | Stainless Steel                                             |
| Dimension             | 270 * 365 * 264mm                                           |
| Net Weight            | 25kg/pcs                                                    |
| Passage Width         | 550mm                                                       |
| Passing Direction     | Single directional / Bi-directional                         |
| MCBF                  | 10 million                                                  |
| Power Supply          | AC220V/110V, 50/60Hz                                        |
| Operation Voltage     | 24V DC                                                      |
| Power Consumption     | 40W                                                         |
| Operation Temperature | -20 °C - 75 °C                                              |
| Operation Humidity    | 0 ~ 95% (No freeze)                                         |
| Working Environment   | Indoor / Outdoor                                            |
| Flow Rate             | 35 people per minute                                        |
| LED Indicator         | Two LED indicators on top:<br>green → entry, red × no entry |
| Communication         | Dry contact, Relay signal, RS485                            |
| Emergency             | Arms will drop down automatically                           |