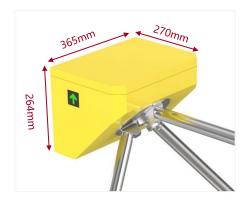

## **Features**

- Two way or one way working.
- Support integrated with any type of access control systems.
- 270\*365\*264mm small size, fit for small installation space.
- Lower power consumption.
- Low noise, system runs smoothly.
- Green and red LED indicator display passing status.
- IP65 waterproof level, indoor/outdoor use.
- Fire safety requirements, arms drop down automatically.
- Easy to install and maintain.
- 3 years warranty support.

Small Size

Arms Drop Down

**LED Light** 

| Specification         |                                                             |
|-----------------------|-------------------------------------------------------------|
| Model No.             | BO-DS5000                                                   |
| Туре                  | Bus Turnstile                                               |
| Flexibility           | Integrate with any access control                           |
| Certifications        | Compliance CE, ROHS, FCC                                    |
| Framework Material    | Steel<br>Yellow stoving varnish                             |
| Arm material          | Stainless Steel                                             |
| Dimension             | 270 * 365 * 264mm                                           |
| Net Weight            | 25kg/pcs                                                    |
| Passage Width         | 550mm                                                       |
| Passing Direction     | Single directional / Bi-directional                         |
| MCBF                  | 10 million                                                  |
| Power Supply          | AC220V/110V, 50/60Hz                                        |
| Operation Voltage     | 24V DC                                                      |
| Power Consumption     | 40W                                                         |
| Operation Temperature | -20 °C - 75 °C                                              |
| Operation Humidity    | 0 ~ 95% (No freeze)                                         |
| Working Environment   | Indoor / Outdoor                                            |
| Flow Rate             | 35 people per minute                                        |
| LED Indicator         | Two LED indicators on top:<br>green → entry, red × no entry |
| Communication         | Dry contact, Relay signal, RS485                            |
| Emergency             | Arms will drop down automatically                           |