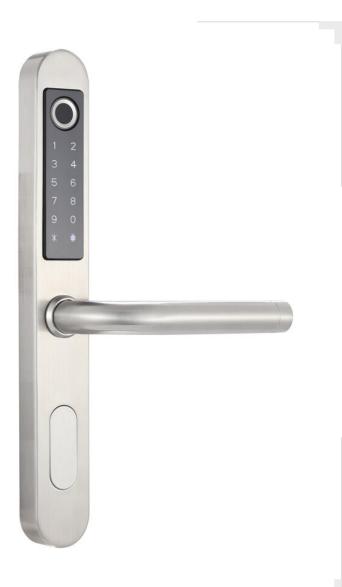

#### REMOTE LOCK FOR THE APARTMENTS

The vG-BL8 F2 apartment code handle is our latest model from the vG-Lock series of remote locks. It is characterized by a very modern and minimalist design. The handle has a very narrow signboard with a width of 38 mm, which makes it possible to mount it on narrow-profile doors. vG-BL8 F2 electronic handle has spacing of 72mm. This electronic lock is operated using the TTlock and TThotel applications, in which it is possible to generate codes for a specified period of time, add proximity cards, check the history of events, check access and presence statistics of its users, and control the battery level. The vG-BL8 F2 sms code lock has a built-in mechanical insert for emergency opening and a special input for emergency power supply. This model can be used both in apartments for short-term rental, in hotels and in aparthotels (both offline and online).

#### PRODUCT MAIN FEATURES

- Many different unlocking methods: TTlock app, Mifare card 13,56 MHz, PIN code, mechanical key, fingerprint
- Omfortable lock management via TTlock app, it gives you the possibility to access the lock from anywhere at any time
- Managing many lock with only one smartphone
- It has the option of setting temporary passwords that will expire after a specified period of time
- Thanks to the multi-level administrator settings, you can manage smart buildings much more efficiently
- it is suitable for all interior wooden doors and metal doors
- Second the second tension is a second tension of the second ten
- Spacing 72mm
- The set includes 35mm door lock cylinder