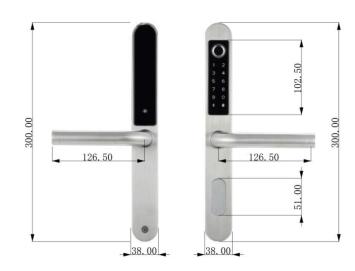

attery                                                                                                |
| Battery lifetime  | About 200 000 cycles                                                                                          |
| Memory capacity   | 1700 events                                                                                                   |
| Intended use      | Interior use only                                                                                             |
| Recommendation    | The installation of the handle is not recommended in areas with high traffic flow (up to 30 passages per day) |
| Warranty          | 2 years                                                                                                       |

### **DIMENSIONS (mm)**