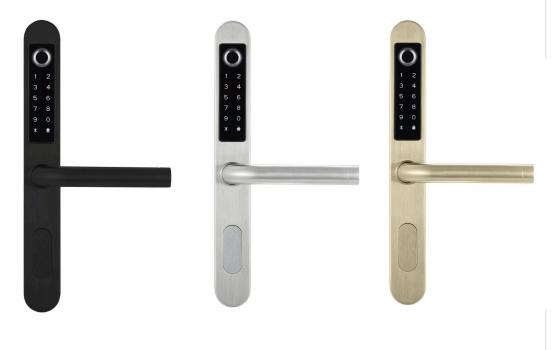

## **AVALIBLE COLORS**

**GOLD** 

BLACK SILVER

| Model             | vG-BL8 F2                                                                                                     |
|-------------------|---------------------------------------------------------------------------------------------------------------|
| Unlocking methods | TTlock app, PIN code, Mifare card 13,56 MHz, mechanical key, fingerprint                                      |
| Available colors  | Silver, black, gold                                                                                           |
| Material          | Stainless steel 304                                                                                           |
| Dimensions        | 300 * 38 mm                                                                                                   |
| Door thickness    | 35 ~ 50mm                                                                                                     |
| Power supply      | 4 * AA battery                                                                                                |
| Battery lifetime  | About 200 000 cycles                                                                                          |
| Memory capacity   | 1700 events                                                                                                   |
| Intended use      | Interior use only                                                                                             |
| Recommendation    | The installation of the handle is not recommended in areas with high traffic flow (up to 30 passages per day) |
| Warranty          | 2 years                                                                                                       |