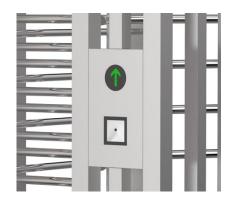

Manually Control Entry

80\*80mm Tube, Stable Structure

**Canopy Protect** 

90°/120° Rotor Optional (three or four

Anti-trailing Function: one person can pass at one time

QR/Bar Code Solution

**Biometric Solution** 

Remote Control

**Touchless Button** 

Card

Fingerprint

Face

Palm Vein