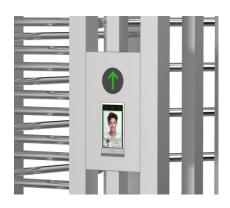

Manually Control Entry

80\*80mm Tube, Stable Structure

**Canopy Protect** 

90°/120° Rotor Optional (three or four

Anti-trailing Function: one person can pass at one time

QR/Bar Code Solution

**Biometric Solution** 

Remote Control

**Touchless Button** 

Card

Fingerprint

Face

Palm Vein