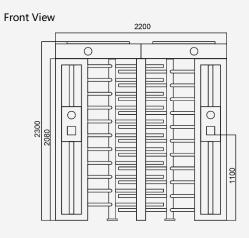

#### **Dimensions**

**Specifications** 

2080mm

400kg/pcs

10 million

24V DC

-15 °C - 60 °C

0 ~ 95% (No freeze)

30 people per minute

Two LED indicators on top:

green  $\rightarrow$  entry, red  $\times$  no entry

Dry contact, Relay signal, RS485

Arms will open automatically

Indoor / Outdoor

40W

625mm/lane

BW-DS402FS

Full Height Turnstile

304 Stainless Steel

2200 \* 1460 \* 2300mm

120° rotors with 3 sections

or 90° rotors with 4 sections

Single directional / Bi-directional

AC220V/110V, 50/60Hz

Model No.

Dimension

Inner Height

**Arm Support** 

Net Weight

**MCBF** 

Passage Width

**Power Supply** 

**Operation Voltage** 

**Power Consumption** 

Operation Humidity Working Environment

Flow Rate

**LED Indicator** 

Emergency

Flexibility

Communication

**Operation Temperature** 

**Passing Direction** 

Framework Material

Type