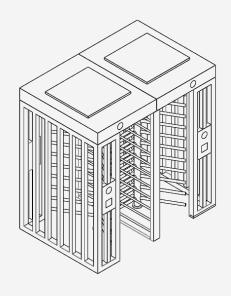

### **Full Height Turnstile (square canopy)**

BW-DS402FS full height turnstile added canopy to protect the body from inclement weather and to prevent persons who want to climb over for unauthorized entry. 304/316 stainless steel framework to resist harsher circumstances. In case of emergency, turnstile gate will open automatically to allow free passage when power off.

#### **Features**

- Two way or one way working.
- 304 brushed stainless steel, durable and antirust.
- The movement with absorber structure, making the product operate very quietly.
- Solid rain protection roof to resist bad weather and intrusions
- Support integrated with any type of access control systems.
- Anti-tailing function: only one person passes at one time.
- Structure of trunking to contain cable tidy inside the case
- Green and red LED indicator display passing status.
- IP65 waterproof level, indoor/outdoor use.
- Fire safety requirements, arms open automatically.
- Entry direction can be controlled manually through lock.
- Easy to install and maintain.
- 3 years warranty support.

Manually Control Entry

80\*80mm Tube, Stable Structure

**Canopy Protect** 

90°/120° Rotor Optional (three or four

Anti-trailing Function: one person can pass at one time

QR/Bar Code Solution

**Biometric Solution** 