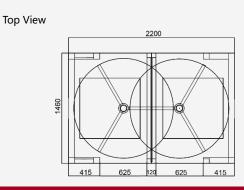

30 people per minute

Two LED indicators on top:

green  $\rightarrow$  entry, red  $\times$  no entry

Dry contact, Relay signal, RS485

Arms will open automatically

Indoor / Outdoor

40W

625mm/lane

BW-DS402FS

Full Height Turnstile

304 Stainless Steel

2200 \* 1460 \* 2300mm

120° rotors with 3 sections

or 90° rotors with 4 sections

Single directional / Bi-directional

AC220V/110V, 50/60Hz