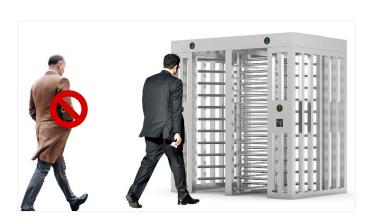

It is suitable for areas with high security. (e.g.: Embassy, stadium, bank, jail, oil field, construction site, station).

#### **Features**

- Two way or one way working.
- 304 brushed stainless steel, durable and antirust.
- The movement with absorber structure, making the product operate very quietly.
- Solid rain protection roof to resist bad weather and intrusions
- Support integrated with any type of access control systems.
- Anti-tailing function: only one person passes at one time.
- Structure of trunking to contain cable tidy inside the case
- Green and red LED indicator display passing status.
- IP65 waterproof level, indoor/outdoor use.
- Fire safety requirements, arms open automatically.
- Entry direction can be controlled manually through lock.
- Easy to install and maintain.
- 3 years warranty support.