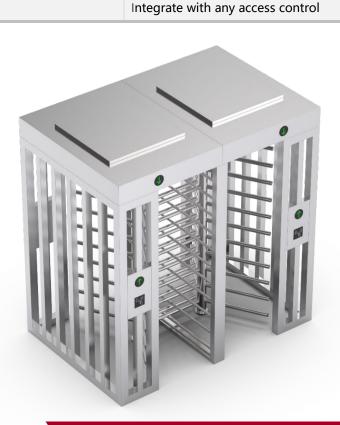

#### **Features**

- Two way or one way working.
- 304 brushed stainless steel, durable and antirust.
- The movement with absorber structure, making the product operate very quietly.
- Solid rain protection roof to resist bad weather and intrusions
- Support integrated with any type of access control systems.
- Anti-tailing function: only one person passes at one time.
- Structure of trunking to contain cable tidy inside the case
- Green and red LED indicator display passing status.
- IP65 waterproof level, indoor/outdoor use.
- Fire safety requirements, arms open automatically.
- Entry direction can be controlled manually through lock.
- Easy to install and maintain.
- 3 years warranty support.

#### **Customized Service**

- Material optional.
- 90° or 120° rotors optional.
- Appearance color can be customized based on installation environment.
- Dimensions can be customized to meet your request.
- Logo can be customized.
- Picture: high resolution and scene picture can be customized