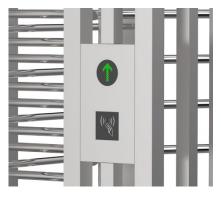

30 people per minute

Two LED indicators on top:

green  $\rightarrow$  entry, red  $\times$  no entry

Dry contact, Relay signal, RS485

Arms will open automatically

Indoor / Outdoor

40W

625mm/lane

**Operation Voltage** 

**Power Consumption** 

Operation Humidity Working Environment

Flow Rate

**LED Indicator** 

Emergency

Flexibility

Communication