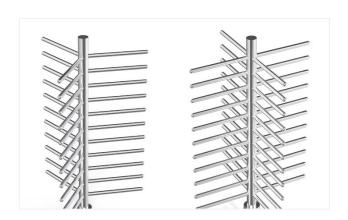

### **Full Height Turnstile (square canopy)**

BW-DS402FS full height turnstile added canopy to protect the body from inclement weather and to prevent persons who want to climb over for unauthorized entry. 304/316 stainless steel framework to resist harsher circumstances. In case of emergency, turnstile gate will open automatically to allow free passage when power off.

Manually Control Entry

80\*80mm Tube, Stable Structure

**Canopy Protect** 

90°/120° Rotor Optional (three or four

Anti-trailing Function: one person can pass at one time

QR/Bar Code Solution

**Biometric Solution** 