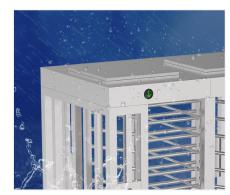

### **Full Height Turnstile (square canopy)**

BW-DS402FS full height turnstile added canopy to protect the body from inclement weather and to prevent persons who want to climb over for unauthorized entry. 304/316 stainless steel framework to resist harsher circumstances. In case of emergency, turnstile gate will open automatically to allow free passage when power off.

#### **Features**

- Two way or one way working.
- 304 brushed stainless steel, durable and antirust.
- The movement with absorber structure, making the product operate very quietly.
- Solid rain protection roof to resist bad weather and intrusions
- Support integrated with any type of access control systems.
- Anti-tailing function: only one person passes at one time.
- Structure of trunking to contain cable tidy inside the case
- Green and red LED indicator display passing status.
- IP65 waterproof level, indoor/outdoor use.
- Fire safety requirements, arms open automatically.
- Entry direction can be controlled manually through lock.
- Easy to install and maintain.
- 3 years warranty support.