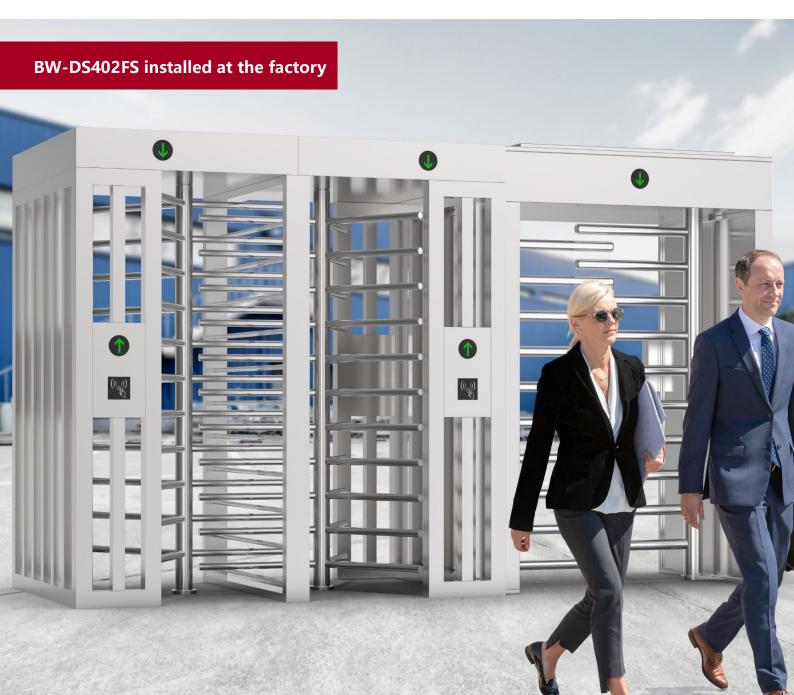

### **Full Height Turnstile (square canopy)**

BW-DS402FS full height turnstile added canopy to protect the body from inclement weather and to prevent persons who want to climb over for unauthorized entry. 304/316 stainless steel framework to resist harsher circumstances. In case of emergency, turnstile gate will open automatically to allow free passage when power off.

It is suitable for areas with high security. (e.g.: Embassy, stadium, bank, jail, oil field, construction site, station).

#### **Features**

- Two way or one way working.
- 304 brushed stainless steel, durable and antirust.
- The movement with absorber structure, making the product operate very quietly.
- Solid rain protection roof to resist bad weather and intrusions
- Support integrated with any type of access control systems.
- Anti-tailing function: only one person passes at one time.
- Structure of trunking to contain cable tidy inside the case
- Green and red LED indicator display passing status.
- IP65 waterproof level, indoor/outdoor use.
- Fire safety requirements, arms open automatically.
- Entry direction can be controlled manually through lock.
- Easy to install and maintain.
- 3 years warranty support.