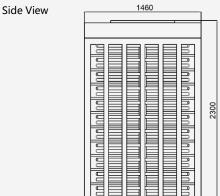

#### **Dimensions**

**Specifications** 

2080mm

400kg/pcs

10 million

24V DC

-15 °C - 60 °C

0 ~ 95% (No freeze)

BW-DS402FS

Full Height Turnstile

304 Stainless Steel

2200 \* 1460 \* 2300mm

120° rotors with 3 sections

or 90° rotors with 4 sections

Single directional / Bi-directional

AC220V/110V, 50/60Hz