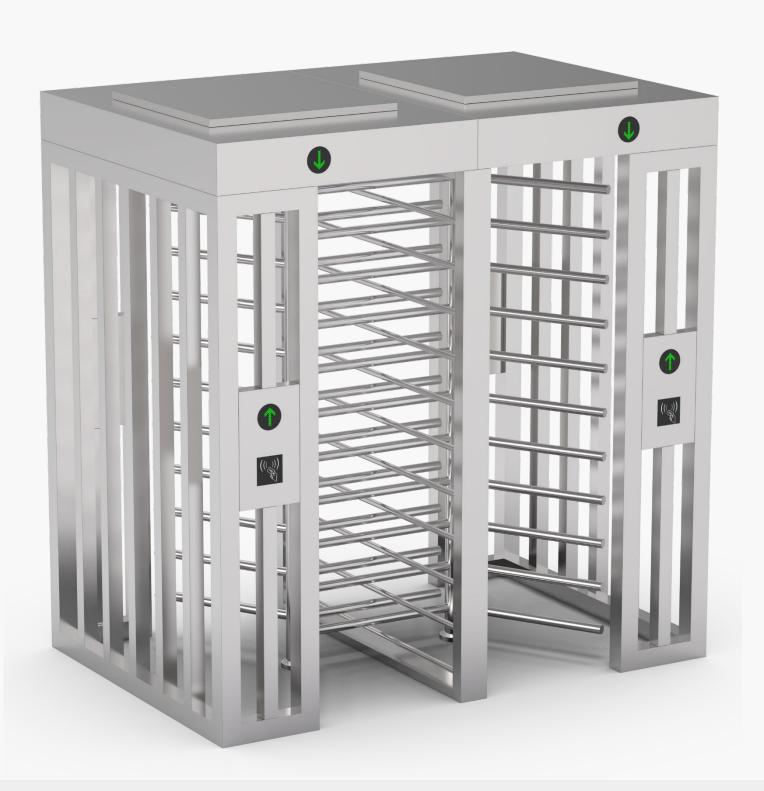

## **FULL HEIGHT TURNSTILE**

# **Model BW-402FS**

### **Full Height Turnstile (square canopy)**

BW-DS402FS full height turnstile added canopy to protect the body from inclement weather and to prevent persons who want to climb over for unauthorized entry. 304/316 stainless steel framework to resist harsher circumstances. In case of emergency, turnstile gate will open automatically to allow free passage when power off.

#### **Features**

- Two way or one way working.
- 304 brushed stainless steel, durable and antirust.
- The movement with absorber structure, making the product operate very quietly.
- Solid rain protection roof to resist bad weather and intrusions
- Support integrated with any type of access control systems.
- Anti-tailing function: only one person passes at one time.
- Structure of trunking to contain cable tidy inside the case
- Green and red LED indicator display passing status.
- IP65 waterproof level, indoor/outdoor use.
- Fire safety requirements, arms open automatically.
- Entry direction can be controlled manually through lock.
- Easy to install and maintain.
- 3 years warranty support.