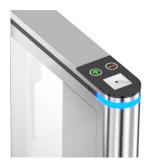

## **Features**

- Two way or one way working.
- Support integrated with any type of access control systems.
- 120mm brushed stainless steel slim cabinet.
- Lower power consumption.
- Low noise, system runs smoothly.
- Blue, green and red LED indicator display passing status.
- Indoor/outdoor use(shelter).
- Fire safety requirements, arms open automatically.
- Easy to install and maintain.
- 3 years warranty support.

Infrared Sensors in the Line of Black Area

Fire Safety Requirements, Arms Open Automatically

**Card Solution** 

QR/Bar Code Solution

**Biometric Solution** 

Remote Control Touchless Button

Card QR Code

Fingerprint