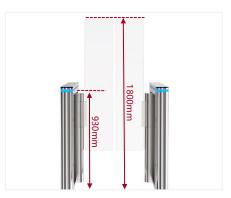

Face

Palm Vein

| Specifications        |                                                                            |
|-----------------------|----------------------------------------------------------------------------|
| Model No.             | BS-DS7100H                                                                 |
| Туре                  | Speed Gate                                                                 |
| Framework Material    | 304 Stainless Steel                                                        |
| Arm material          | Plexiglas-transparency                                                     |
| Dimension             | 1500 * 120 * 1020mm                                                        |
| Net Weight            | 80kg/pcs (single core), 100kg/pcs (double core)                            |
| Passage Width         | 600mm (standard), 1200mm max. (handicap)                                   |
| Arm Height            | 930mm (standard), 1800mm max. (optional)                                   |
| Passing Direction     | Single directional / Bi-directional                                        |
| MCBF                  | 15 million                                                                 |
| Power Supply          | AC220V/110V, 50/60Hz                                                       |
| Operation Voltage     | 24V DC                                                                     |
| Power Consumption     | 40W                                                                        |
| Operation Temperature | -20 °C - 75 °C                                                             |
| Operation Humidity    | 0 ~ 95% (No freeze)                                                        |
| Working Environment   | Indoor / Outdoor (shelter)                                                 |
| Flow Rate             | 55 people per minute for standard arm<br>35 people per minute for high arm |
| LED Indicator         | LED indicators at top:<br>green → entry, red × no entry                    |
| Infrared Sensor       | 6 pairs (standard)                                                         |
| Emergency             | Automatic arm open when power off                                          |
| Communication         | Dry contact, Relay signal, RS485                                           |
| Flexibility           | Integrate with any access control                                          |