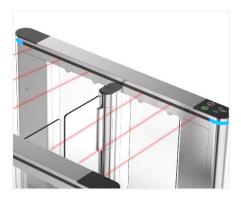

# **Functions**

 Infrared sensor alarm function: in case of illegal intrusion and reverse intrusion.

Infrared Sensors in the Line of Black Area

Fire Safety Requirements, Arms Open Automatically

**Card Solution** 

QR/Bar Code Solution

**Biometric Solution** 

Remote Control Touchless Button

Card QR Code

Fingerprint