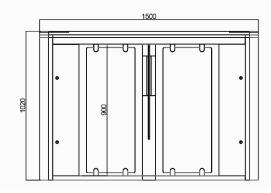

Face

Palm Vein

| Specifications        |                                                                            |
|-----------------------|----------------------------------------------------------------------------|
| Model No.             | BS-DS7100H                                                                 |
| Туре                  | Speed Gate                                                                 |
| Framework Material    | 304 Stainless Steel                                                        |
| Arm material          | Plexiglas-transparency                                                     |
| Dimension             | 1500 * 120 * 1020mm                                                        |
| Net Weight            | 80kg/pcs (single core), 100kg/pcs (double core)                            |
| Passage Width         | 600mm (standard), 1200mm max. (handicap)                                   |
| Arm Height            | 930mm (standard), 1800mm max. (optional)                                   |
| Passing Direction     | Single directional / Bi-directional                                        |
| MCBF                  | 15 million                                                                 |
| Power Supply          | AC220V/110V, 50/60Hz                                                       |
| Operation Voltage     | 24V DC                                                                     |
| Power Consumption     | 40W                                                                        |
| Operation Temperature | -20 °C - 75 °C                                                             |
| Operation Humidity    | 0 ~ 95% (No freeze)                                                        |
| Working Environment   | Indoor / Outdoor (shelter)                                                 |
| Flow Rate             | 55 people per minute for standard arm<br>35 people per minute for high arm |
| LED Indicator         | LED indicators at top:<br>green → entry, red × no entry                    |
| Infrared Sensor       | 6 pairs (standard)                                                         |
| Emergency             | Automatic arm open when power off                                          |
| Communication         | Dry contact, Relay signal, RS485                                           |
| Flexibility           | Integrate with any access control                                          |

Front View

Side View