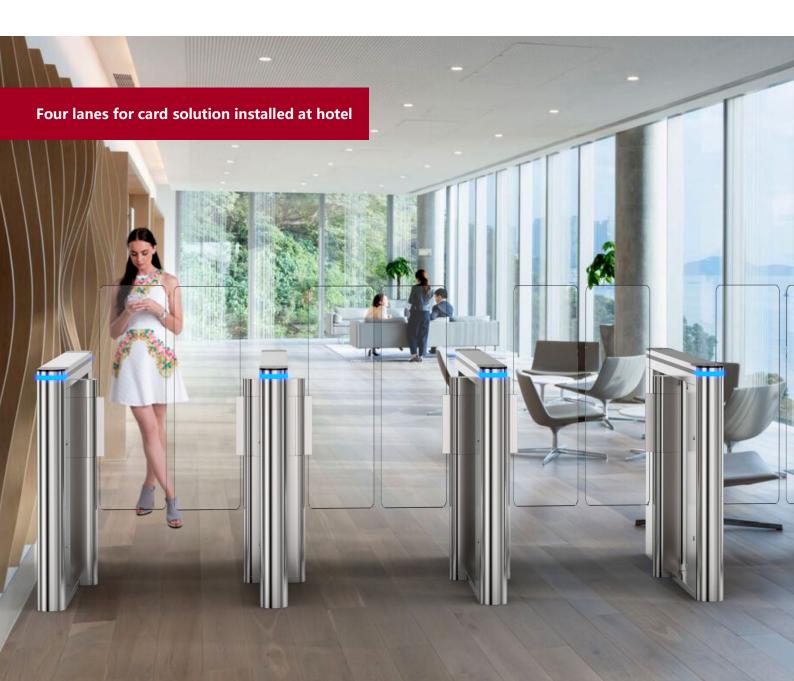

# **Speed Gate**

The BS-DS7100H Speed gate is a popular choice due to its classic and sleek design, featuring a fully stainless-steel brushed appearance. It is highly favored for its elegant and luxurious application in access control.

## **Features**

- Two way or one way working.
- Support integrated with any type of access control systems.
- 120mm brushed stainless steel slim cabinet.
- Lower power consumption.
- Low noise, system runs smoothly.
- Blue, green and red LED indicator display passing status.
- Indoor/outdoor use(shelter).
- Fire safety requirements, arms open automatically.
- Easy to install and maintain.
- 3 years warranty support.