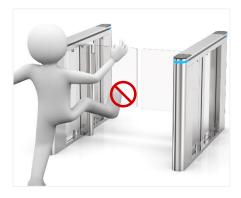

#### Anti-trailing function:

the speed gate alarms if someone wants to burst in without permission.

#### Anti-collision and anti-kick function:

it designed with consolidated and more durable mechanism, will not break even someone collide it.