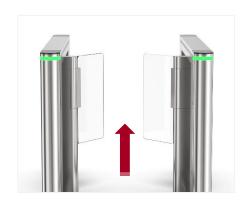

#### Anti-reverse function:

the turnstile alarms if someone wants to entry in the reverse direction.