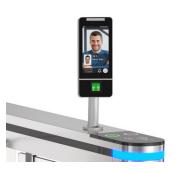

Infrared Sensors in the Line of Black Area

Fire Safety Requirements, Arms Open Automatically

**Card Solution** 

QR/Bar Code Solution

**Biometric Solution** 

Remote Control Touchless Button

Card QR Code

Fingerprint

Face

Palm Vein

| Specifications        |                                                                            |
|-----------------------|----------------------------------------------------------------------------|
| Model No.             | BS-DS7100H                                                                 |
| Туре                  | Speed Gate                                                                 |
| Framework Material    | 304 Stainless Steel                                                        |
| Arm material          | Plexiglas-transparency                                                     |
| Dimension             | 1500 * 120 * 1020mm                                                        |
| Net Weight            | 80kg/pcs (single core), 100kg/pcs (double core)                            |
| Passage Width         | 600mm (standard), 1200mm max. (handicap)                                   |
| Arm Height            | 930mm (standard), 1800mm max. (optional)                                   |
| Passing Direction     | Single directional / Bi-directional                                        |
| MCBF                  | 15 million                                                                 |
| Power Supply          | AC220V/110V, 50/60Hz                                                       |
| Operation Voltage     | 24V DC                                                                     |
| Power Consumption     | 40W                                                                        |
| Operation Temperature | -20 °C - 75 °C                                                             |
| Operation Humidity    | 0 ~ 95% (No freeze)                                                        |
| Working Environment   | Indoor / Outdoor (shelter)                                                 |
| Flow Rate             | 55 people per minute for standard arm<br>35 people per minute for high arm |
| LED Indicator         | LED indicators at top:<br>green → entry, red × no entry                    |
| Infrared Sensor       | 6 pairs (standard)                                                         |
| Emergency             | Automatic arm open when power off                                          |
| Communication         | Dry contact, Relay signal, RS485                                           |
| Flexibility           | Integrate with any access control                                          |