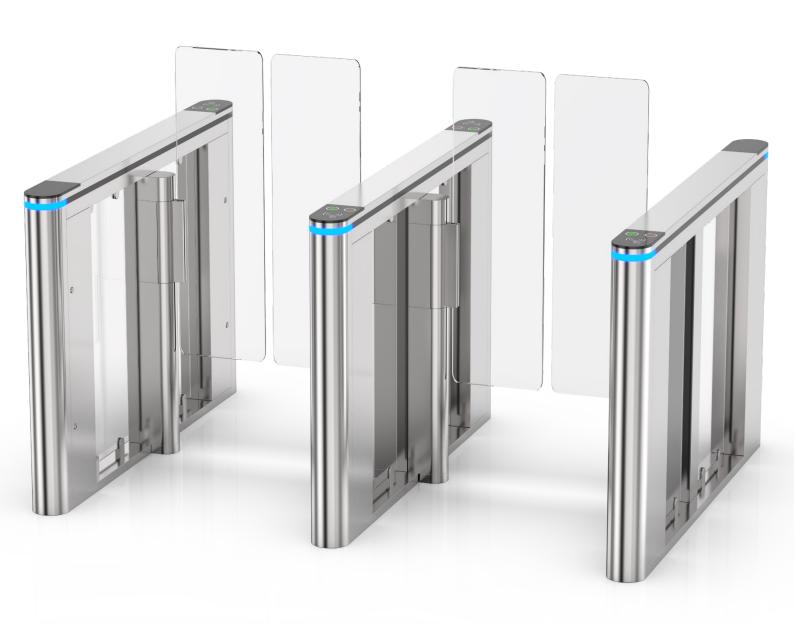

# **Speed Gate**

The BS-DS7100H Speed gate is a popular choice due to its classic and sleek design, featuring a fully stainless-steel brushed appearance. It is highly favored for its elegant and luxurious application in access control.

## **Features**

- Two way or one way working.
- Support integrated with any type of access control systems.
- 120mm brushed stainless steel slim cabinet.
- Lower power consumption.
- Low noise, system runs smoothly.
- Blue, green and red LED indicator display passing status.
- Indoor/outdoor use(shelter).
- Fire safety requirements, arms open automatically.
- Easy to install and maintain.
- 3 years warranty support.

Face

Palm Vein

| Specifications        |                                                                            |
|-----------------------|----------------------------------------------------------------------------|
| Model No.             | BS-DS7100H                                                                 |
| Туре                  | Speed Gate                                                                 |
| Framework Material    | 304 Stainless Steel                                                        |
| Arm material          | Plexiglas-transparency                                                     |
| Dimension             | 1500 * 120 * 1020mm                                                        |
| Net Weight            | 80kg/pcs (single core), 100kg/pcs (double core)                            |
| Passage Width         | 600mm (standard), 1200mm max. (handicap)                                   |
| Arm Height            | 930mm (standard), 1800mm max. (optional)                                   |
| Passing Direction     | Single directional / Bi-directional                                        |
| MCBF                  | 15 million                                                                 |
| Power Supply          | AC220V/110V, 50/60Hz                                                       |
| Operation Voltage     | 24V DC                                                                     |
| Power Consumption     | 40W                                                                        |
| Operation Temperature | -20 °C - 75 °C                                                             |
| Operation Humidity    | 0 ~ 95% (No freeze)                                                        |
| Working Environment   | Indoor / Outdoor (shelter)                                                 |
| Flow Rate             | 55 people per minute for standard arm<br>35 people per minute for high arm |
| LED Indicator         | LED indicators at top:<br>green → entry, red × no entry                    |
| Infrared Sensor       | 6 pairs (standard)                                                         |
| Emergency             | Automatic arm open when power off                                          |
| Communication         | Dry contact, Relay signal, RS485                                           |
| Flexibility           | Integrate with any access control                                          |