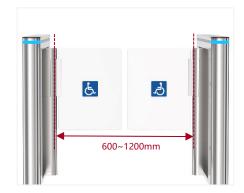

Face

Palm Vein

| Specifications        |                                                                            |
|-----------------------|----------------------------------------------------------------------------|
| Model No.             | BS-DS7100H                                                                 |
| Туре                  | Speed Gate                                                                 |
| Framework Material    | 304 Stainless Steel                                                        |
| Arm material          | Plexiglas-transparency                                                     |
| Dimension             | 1500 * 120 * 1020mm                                                        |
| Net Weight            | 80kg/pcs (single core), 100kg/pcs (double core)                            |
| Passage Width         | 600mm (standard), 1200mm max. (handicap)                                   |
| Arm Height            | 930mm (standard), 1800mm max. (optional)                                   |
| Passing Direction     | Single directional / Bi-directional                                        |
| MCBF                  | 15 million                                                                 |
| Power Supply          | AC220V/110V, 50/60Hz                                                       |
| Operation Voltage     | 24V DC                                                                     |
| Power Consumption     | 40W                                                                        |
| Operation Temperature | -20 °C - 75 °C                                                             |
| Operation Humidity    | 0 ~ 95% (No freeze)                                                        |
| Working Environment   | Indoor / Outdoor (shelter)                                                 |
| Flow Rate             | 55 people per minute for standard arm<br>35 people per minute for high arm |
| LED Indicator         | LED indicators at top:<br>green → entry, red × no entry                    |
| Infrared Sensor       | 6 pairs (standard)                                                         |
| Emergency             | Automatic arm open when power off                                          |
| Communication         | Dry contact, Relay signal, RS485                                           |
| Flexibility           | Integrate with any access control                                          |