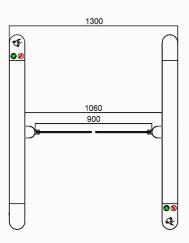

Face

Palm Vein

| Specifications        |                                                                            |
|-----------------------|----------------------------------------------------------------------------|
| Model No.             | BS-DS7100H                                                                 |
| Туре                  | Speed Gate                                                                 |
| Framework Material    | 304 Stainless Steel                                                        |
| Arm material          | Plexiglas-transparency                                                     |
| Dimension             | 1500 * 120 * 1020mm                                                        |
| Net Weight            | 80kg/pcs (single core), 100kg/pcs (double core)                            |
| Passage Width         | 600mm (standard), 1200mm max. (handicap)                                   |
| Arm Height            | 930mm (standard), 1800mm max. (optional)                                   |
| Passing Direction     | Single directional / Bi-directional                                        |
| MCBF                  | 15 million                                                                 |
| Power Supply          | AC220V/110V, 50/60Hz                                                       |
| Operation Voltage     | 24V DC                                                                     |
| Power Consumption     | 40W                                                                        |
| Operation Temperature | -20 °C - 75 °C                                                             |
| Operation Humidity    | 0 ~ 95% (No freeze)                                                        |
| Working Environment   | Indoor / Outdoor (shelter)                                                 |
| Flow Rate             | 55 people per minute for standard arm<br>35 people per minute for high arm |
| LED Indicator         | LED indicators at top:<br>green → entry, red × no entry                    |
| Infrared Sensor       | 6 pairs (standard)                                                         |
| Emergency             | Automatic arm open when power off                                          |
| Communication         | Dry contact, Relay signal, RS485                                           |
| Flexibility           | Integrate with any access control                                          |

Front View

Side View