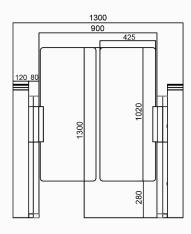

Face

Palm Vein

| Specifications        |                                                                            |
|-----------------------|----------------------------------------------------------------------------|
| Model No.             | BS-DS7100H                                                                 |
| Туре                  | Speed Gate                                                                 |
| Framework Material    | 304 Stainless Steel                                                        |
| Arm material          | Plexiglas-transparency                                                     |
| Dimension             | 1500 * 120 * 1020mm                                                        |
| Net Weight            | 80kg/pcs (single core), 100kg/pcs (double core)                            |
| Passage Width         | 600mm (standard), 1200mm max. (handicap)                                   |
| Arm Height            | 930mm (standard), 1800mm max. (optional)                                   |
| Passing Direction     | Single directional / Bi-directional                                        |
| MCBF                  | 15 million                                                                 |
| Power Supply          | AC220V/110V, 50/60Hz                                                       |
| Operation Voltage     | 24V DC                                                                     |
| Power Consumption     | 40W                                                                        |
| Operation Temperature | -20 °C - 75 °C                                                             |
| Operation Humidity    | 0 ~ 95% (No freeze)                                                        |
| Working Environment   | Indoor / Outdoor (shelter)                                                 |
| Flow Rate             | 55 people per minute for standard arm<br>35 people per minute for high arm |
| LED Indicator         | LED indicators at top:<br>green → entry, red × no entry                    |
| Infrared Sensor       | 6 pairs (standard)                                                         |
| Emergency             | Automatic arm open when power off                                          |
| Communication         | Dry contact, Relay signal, RS485                                           |
| Flexibility           | Integrate with any access control                                          |

Front View

Side View