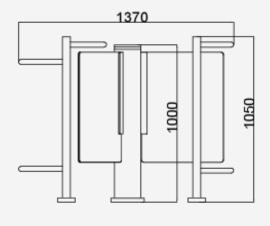

## Dimensions

Front View

Top View

Logo Custom

Fire Safety Requirements, Arms Open Automatically

120° Separation Glass Panels

Steel Guardrail Protection

Anti-trailing Function: one person can pass at one time

| Specifications        |                                     |
|-----------------------|-------------------------------------|
| Model No.             | BO-DZ403                            |
| Туре                  | Glass Turnstile Gate                |
| Communication         | Dry contact, Relay signal, RS485    |
| Framework Material    | 304 Stainless Steel                 |
| Dimension             | 1406 * 1370 * 1050mm                |
| Net Weight            | 80kg/pcs                            |
| Arm Support           | 120° rotors with 3 sections         |
| Passage Width         | 1lane, 560mm/lane                   |
| Passing Direction     | Single directional / Bi-directional |
| MCBF                  | 15 million                          |
| Power Supply          | AC220V/110V, 50/60Hz                |
| Operation Voltage     | 24V DC                              |
| Power Consumption     | 40W                                 |
| Operation Temperature | -15 °C - 60 °C                      |
| Operation Humidity    | 0 ~ 95% (No freeze)                 |
| Working Environment   | Indoor / Outdoor(Shelter)           |
| Flow Rate             | 30 people per minute                |
| Emergency             | Arms will open automatically        |
| Flexibility           | Integrate with any access control   |