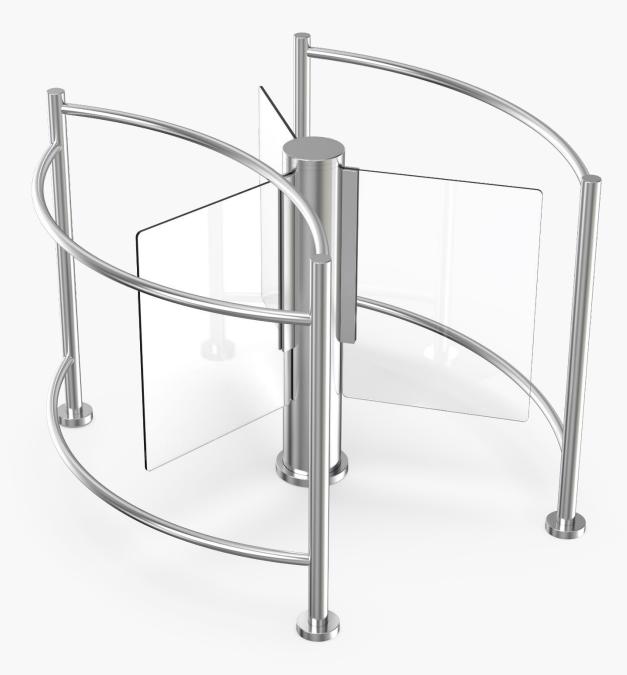

## **BO-DZ403** Glass Turnstile Gate

BO-DZ403 turnstile gate with 3 sections glass panels, motor that can operate in bi-directional. It specially designed for stylish places such as office building, fitness centers etc.

## Features

- Two way or one way working.
- 120°separation glass panels
- High quality and long service life.
- 304 brushed stainless steel, durable and antirust.
- The movement with motor structure, making the product operate very quietly.
- Support integrated with any type of access control systems.
- Anti-tailing function: only one person passes at one time.
- Indoor/outdoor use.(Shelter)
- Fire safety requirements, arms open automatically.
- Easy to install and maintain.
- 3 years warranty support.

Logo Custom

Fire Safety Requirements, Arms Open Automatically

120° Separation Glass Panels

Steel Guardrail Protection

Anti-trailing Function: one person can pass at one time

| Specifications        |                                     |
|-----------------------|-------------------------------------|
| Model No.             | BO-DZ403                            |
| Туре                  | Glass Turnstile Gate                |
| Communication         | Dry contact, Relay signal, RS485    |
| Framework Material    | 304 Stainless Steel                 |
| Dimension             | 1406 * 1370 * 1050mm                |
| Net Weight            | 80kg/pcs                            |
| Arm Support           | 120° rotors with 3 sections         |
| Passage Width         | 1lane, 560mm/lane                   |
| Passing Direction     | Single directional / Bi-directional |
| MCBF                  | 15 million                          |
| Power Supply          | AC220V/110V, 50/60Hz                |
| Operation Voltage     | 24V DC                              |
| Power Consumption     | 40W                                 |
| Operation Temperature | -15 °C - 60 °C                      |
| Operation Humidity    | 0 ~ 95% (No freeze)                 |
| Working Environment   | Indoor / Outdoor(Shelter)           |
| Flow Rate             | 30 people per minute                |
| Emergency             | Arms will open automatically        |
| Flexibility           | Integrate with any access control   |