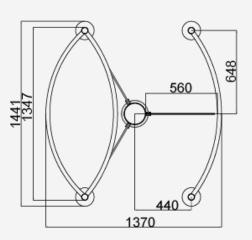

Logo Custom

Fire Safety Requirements, Arms Open Automatically

120° Separation Glass Panels

Steel Guardrail Protection

Anti-trailing Function: one person can pass at one time

| Specifications        |                                     |
|-----------------------|-------------------------------------|
| Model No.             | BO-DZ403                            |
| Туре                  | Glass Turnstile Gate                |
| Communication         | Dry contact, Relay signal, RS485    |
| Framework Material    | 304 Stainless Steel                 |
| Dimension             | 1406 * 1370 * 1050mm                |
| Net Weight            | 80kg/pcs                            |
| Arm Support           | 120° rotors with 3 sections         |
| Passage Width         | 1lane, 560mm/lane                   |
| Passing Direction     | Single directional / Bi-directional |
| MCBF                  | 15 million                          |
| Power Supply          | AC220V/110V, 50/60Hz                |
| Operation Voltage     | 24V DC                              |
| Power Consumption     | 40W                                 |
| Operation Temperature | -15 °C - 60 °C                      |
| Operation Humidity    | 0 ~ 95% (No freeze)                 |
| Working Environment   | Indoor / Outdoor(Shelter)           |
| Flow Rate             | 30 people per minute                |
| Emergency             | Arms will open automatically        |
| Flexibility           | Integrate with any access control   |