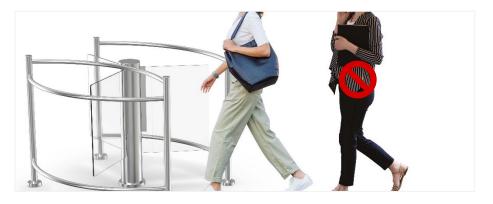

## Features

- Two way or one way working.
- 120°separation glass panels
- High quality and long service life.
- 304 brushed stainless steel, durable and antirust.
- The movement with motor structure, making the product operate very quietly.
- Support integrated with any type of access control systems.
- Anti-tailing function: only one person passes at one time.
- Indoor/outdoor use.(Shelter)
- Fire safety requirements, arms open automatically.
- Easy to install and maintain.
- 3 years warranty support.