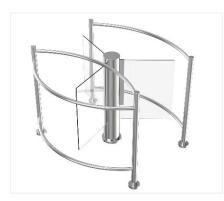

## **BO-DZ403** Glass Turnstile Gate

BO-DZ403 turnstile gate with 3 sections glass panels, motor that can operate in bi-directional. It specially designed for stylish places such as office building, fitness centers etc.

## Features

- Two way or one way working.
- 120°separation glass panels
- High quality and long service life.
- 304 brushed stainless steel, durable and antirust.
- The movement with motor structure, making the product operate very quietly.
- Support integrated with any type of access control systems.
- Anti-tailing function: only one person passes at one time.
- Indoor/outdoor use.(Shelter)
- Fire safety requirements, arms open automatically.
- Easy to install and maintain.
- 3 years warranty support.

Logo Custom

Fire Safety Requirements, Arms Open Automatically

120° Separation Glass Panels

Steel Guardrail Protection

Anti-trailing Function: one person can pass at one time

| Specifications        |                                     |
|-----------------------|-------------------------------------|
| Model No.             | BO-DZ403                            |
| Туре                  | Glass Turnstile Gate                |
| Communication         | Dry contact, Relay signal, RS485    |
| Framework Material    | 304 Stainless Steel                 |
| Dimension             | 1406 * 1370 * 1050mm                |
| Net Weight            | 80kg/pcs                            |
| Arm Support           | 120° rotors with 3 sections         |
| Passage Width         | 1lane, 560mm/lane                   |
| Passing Direction     | Single directional / Bi-directional |
| MCBF                  | 15 million                          |
| Power Supply          | AC220V/110V, 50/60Hz                |
| Operation Voltage     | 24V DC                              |
| Power Consumption     | 40W                                 |
| Operation Temperature | -15 °C - 60 °C                      |
| Operation Humidity    | 0 ~ 95% (No freeze)                 |
| Working Environment   | Indoor / Outdoor(Shelter)           |
| Flow Rate             | 30 people per minute                |
| Emergency             | Arms will open automatically        |
| Flexibility           | Integrate with any access control   |