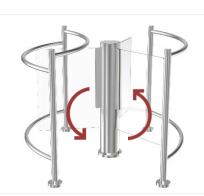

In case of emergency, turnstile gate will open automatically to allow free passage when power off.

## Features

- Two way or one way working.
- 120°separation glass panels
- High quality and long service life.
- 304 brushed stainless steel, durable and antirust.
- The movement with motor structure, making the product operate very quietly.
- Support integrated with any type of access control systems.
- Anti-tailing function: only one person passes at one time.
- Indoor/outdoor use.(Shelter)
- Fire safety requirements, arms open automatically.
- Easy to install and maintain.
- 3 years warranty support.

Logo Custom

Fire Safety Requirements, Arms Open Automatically

120° Separation Glass Panels

Steel Guardrail Protection

Anti-trailing Function: one person can pass at one time

| Specifications        |                                     |
|-----------------------|-------------------------------------|
| Model No.             | BO-DZ403                            |
| Туре                  | Glass Turnstile Gate                |
| Communication         | Dry contact, Relay signal, RS485    |
| Framework Material    | 304 Stainless Steel                 |
| Dimension             | 1406 * 1370 * 1050mm                |
| Net Weight            | 80kg/pcs                            |
| Arm Support           | 120° rotors with 3 sections         |
| Passage Width         | 1lane, 560mm/lane                   |
| Passing Direction     | Single directional / Bi-directional |
| MCBF                  | 15 million                          |
| Power Supply          | AC220V/110V, 50/60Hz                |
| Operation Voltage     | 24V DC                              |
| Power Consumption     | 40W                                 |
| Operation Temperature | -15 °C - 60 °C                      |
| Operation Humidity    | 0 ~ 95% (No freeze)                 |
| Working Environment   | Indoor / Outdoor(Shelter)           |
| Flow Rate             | 30 people per minute                |
| Emergency             | Arms will open automatically        |
| Flexibility           | Integrate with any access control   |