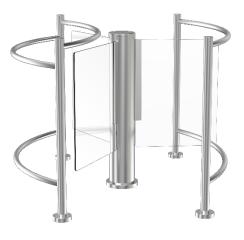

## **BO-DZ403** Glass Turnstile Gate

BO-DZ403 turnstile gate with 3 sections glass panels, motor that can operate in bi-directional. It specially designed for stylish places such as office building, fitness centers etc.