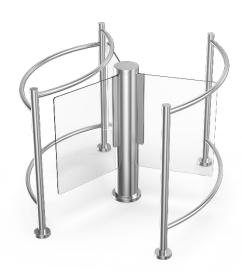

## **BO-DZ403** Glass Turnstile Gate

BO-DZ403 turnstile gate with 3 sections glass panels, motor that can operate in bi-directional. It specially designed for stylish places such as office building, fitness centers etc.

Logo Custom

Fire Safety Requirements, Arms Open Automatically

120° Separation Glass Panels

Steel Guardrail Protection

Anti-trailing Function: one person can pass at one time

| Specifications        |                                     |
|-----------------------|-------------------------------------|
| Model No.             | BO-DZ403                            |
| Туре                  | Glass Turnstile Gate                |
| Communication         | Dry contact, Relay signal, RS485    |
| Framework Material    | 304 Stainless Steel                 |
| Dimension             | 1406 * 1370 * 1050mm                |
| Net Weight            | 80kg/pcs                            |
| Arm Support           | 120° rotors with 3 sections         |
| Passage Width         | 1lane, 560mm/lane                   |
| Passing Direction     | Single directional / Bi-directional |
| MCBF                  | 15 million                          |
| Power Supply          | AC220V/110V, 50/60Hz                |
| Operation Voltage     | 24V DC                              |
| Power Consumption     | 40W                                 |
| Operation Temperature | -15 °C - 60 °C                      |
| Operation Humidity    | 0 ~ 95% (No freeze)                 |
| Working Environment   | Indoor / Outdoor(Shelter)           |
| Flow Rate             | 30 people per minute                |
| Emergency             | Arms will open automatically        |
| Flexibility           | Integrate with any access control   |