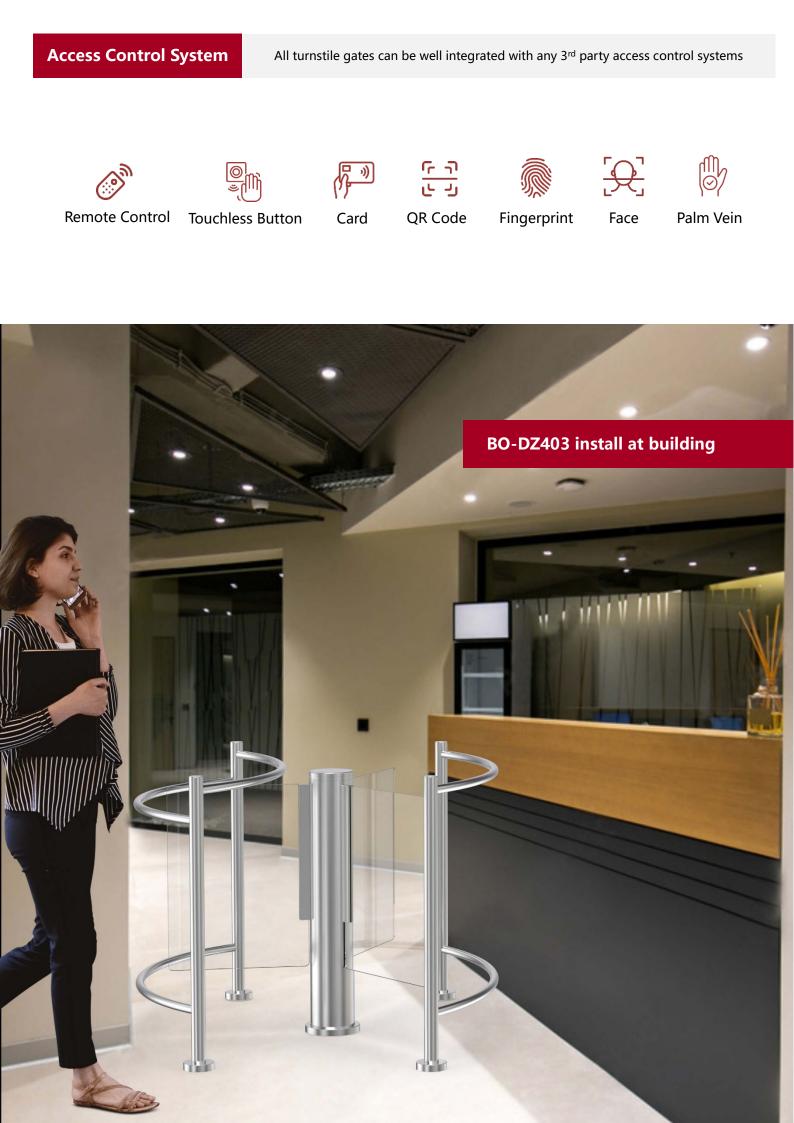

## Features

- Two way or one way working.
- 120°separation glass panels
- High quality and long service life.
- 304 brushed stainless steel, durable and antirust.
- The movement with motor structure, making the product operate very quietly.
- Support integrated with any type of access control systems.
- Anti-tailing function: only one person passes at one time.
- Indoor/outdoor use.(Shelter)
- Fire safety requirements, arms open automatically.
- Easy to install and maintain.
- 3 years warranty support.

## **Customized Service**

- Material optional.
- Appearance color can be customized based on installation environment.
- Dimensions can be customized to meet your request.
- Logo can be customized.
- Picture: high resolution and scene picture can be customized