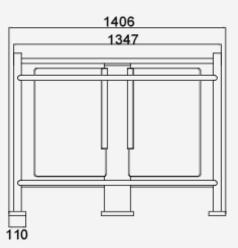

## Dimensions

Front View

Top View

Logo Custom

Fire Safety Requirements, Arms Open Automatically

120° Separation Glass Panels

Steel Guardrail Protection

Anti-trailing Function: one person can pass at one time

| Specifications        |                                     |
|-----------------------|-------------------------------------|
| Model No.             | BO-DZ403                            |
| Туре                  | Glass Turnstile Gate                |
| Communication         | Dry contact, Relay signal, RS485    |
| Framework Material    | 304 Stainless Steel                 |
| Dimension             | 1406 * 1370 * 1050mm                |
| Net Weight            | 80kg/pcs                            |
| Arm Support           | 120° rotors with 3 sections         |
| Passage Width         | 1lane, 560mm/lane                   |
| Passing Direction     | Single directional / Bi-directional |
| MCBF                  | 15 million                          |
| Power Supply          | AC220V/110V, 50/60Hz                |
| Operation Voltage     | 24V DC                              |
| Power Consumption     | 40W                                 |
| Operation Temperature | -15 °C - 60 °C                      |
| Operation Humidity    | 0 ~ 95% (No freeze)                 |
| Working Environment   | Indoor / Outdoor(Shelter)           |
| Flow Rate             | 30 people per minute                |
| Emergency             | Arms will open automatically        |
| Flexibility           | Integrate with any access control   |