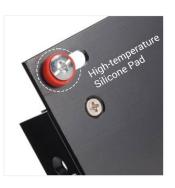

#### **Features**

- Heating to set top temperature in 3 minutes.
- With anti-scalding protective cover, constant surface temperature.
- High thermal efficiency, long life, and high safety factor.
- Integrated multi-power mode, universal AC and DC 220VAC/24VDC optional.
- Used in the turnstile cabinet in cold weather.

Axial Fan Optional

Corrosion Resistance Function

High-temperature Function

Accelerate Heat Dissipation