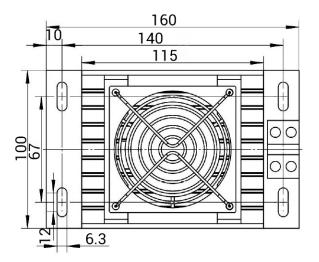

anti-scalding protective cover, constant surface temperature.
- High thermal efficiency, long life, and high safety factor.
- Integrated multi-power mode, universal AC and DC 220VAC/24VDC optional.
- Used in the turnstile cabinet in cold weather.





Axial Fan Optional



Corrosion Resistance Function



High-temperature Function



Accelerate Heat Dissipation



### **Product Specifications**

| Model No.             | DS-CS3B-KF         |      |
|-----------------------|--------------------|------|
| Auxiliary Cooling Fan | Yes                |      |
| Heating Power (±20%)  | Usage 1            | 150W |
|                       | Usage 2            | 200W |
| Working Voltage       | 220~240VAC 50/60Hz |      |
| Weight                | 0.78kg             |      |



#### Dimensions









## Wiring Diagram



220V 150W/200W



12/24V 150W/200W