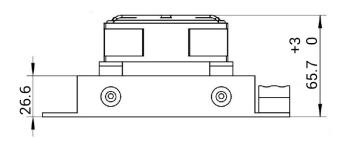

th anti-scalding protective cover, constant surface temperature.
- High thermal efficiency, long life, and high safety factor.
- Integrated multi-power mode, universal AC and DC 220VAC/24VDC optional.
- Used in the turnstile cabinet in cold weather.





Axial Fan Optional



Corrosion Resistance Function



High-temperature Function



Accelerate Heat Dissipation



### **Product Specifications**

| Model No.             | DS-CS3B-KF         |      |
|-----------------------|--------------------|------|
| Auxiliary Cooling Fan | Yes                |      |
| Heating Power (±20%)  | Usage 1            | 150W |
|                       | Usage 2            | 200W |
| Working Voltage       | 220~240VAC 50/60Hz |      |
| Weight                | 0.78kg             |      |



#### Dimensions









## Wiring Diagram



220V 150W/200W



12/24V 150W/200W