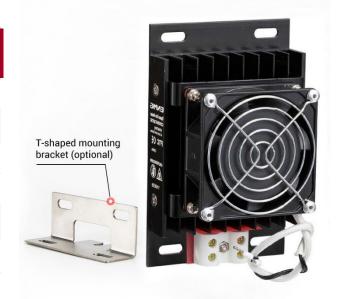

### **Product Specifications**

| Model No.             | DS-CS3B-KF         |      |
|-----------------------|--------------------|------|
| Auxiliary Cooling Fan | Yes                |      |
| Heating Power (±20%)  | Usage 1            | 150W |
|                       | Usage 2            | 200W |
| Working Voltage       | 220~240VAC 50/60Hz |      |
| Weight                | 0.78kg             |      |