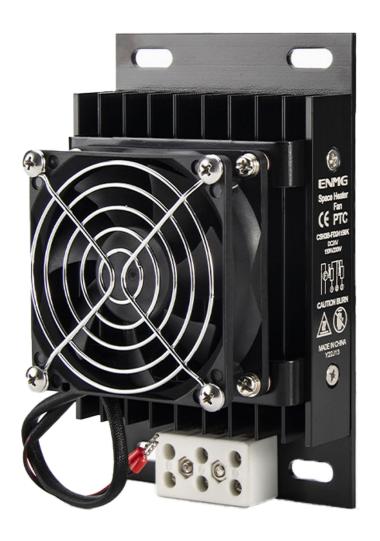

# **Heater With Fan With Digital Controller**

**DS-CS3B-KF** 

DS-CS3B-KF is a professional semiconductor PTC heater. Efficient heating, dynamic temperature rise. Used with a thermostat, automatic start and stop heating, higher safety. It's made of high-quality aluminum alloy, which is heat resistant and corrosion resistant.

#### **Features**

- Heating to set top temperature in 3 minutes.
- With anti-scalding protective cover, constant surface temperature.
- High thermal efficiency, long life, and high safety factor.
- Integrated multi-power mode, universal AC and DC 220VAC/24VDC optional.
- Used in the turnstile cabinet in cold weather.

### **Product Specifications**

| Model No.             | DS-CS3B-KF         |      |
|-----------------------|--------------------|------|
| Auxiliary Cooling Fan | Yes                |      |
| Heating Power (±20%)  | Usage 1            | 150W |
|                       | Usage 2            | 200W |
| Working Voltage       | 220~240VAC 50/60Hz |      |
| Weight                | 0.78kg             |      |