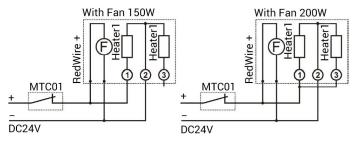

urface temperature.
- High thermal efficiency, long life, and high safety factor.
- Integrated multi-power mode, universal AC and DC 220VAC/24VDC optional.
- Used in the turnstile cabinet in cold weather.





Axial Fan Optional



Corrosion Resistance Function



High-temperature Function



Accelerate Heat Dissipation



### **Product Specifications**

| Model No.             | DS-CS3B-KF         |      |
|-----------------------|--------------------|------|
| Auxiliary Cooling Fan | Yes                |      |
| Heating Power (±20%)  | Usage 1            | 150W |
|                       | Usage 2            | 200W |
| Working Voltage       | 220~240VAC 50/60Hz |      |
| Weight                | 0.78kg             |      |



#### Dimensions









## Wiring Diagram



220V 150W/200W



12/24V 150W/200W