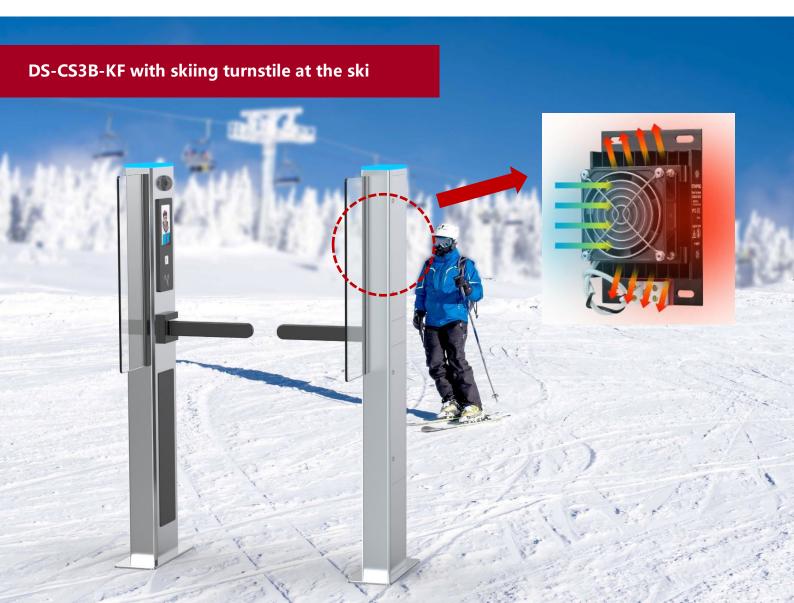

# **Heater With Fan With Digital Controller**

**DS-CS3B-KF** 

DS-CS3B-KF is a professional semiconductor PTC heater. Efficient heating, dynamic temperature rise. Used with a thermostat, automatic start and stop heating, higher safety. It's made of high-quality aluminum alloy, which is heat resistant and corrosion resistant.

#### **Features**

- Heating to set top temperature in 3 minutes.
- With anti-scalding protective cover, constant surface temperature.
- High thermal efficiency, long life, and high safety factor.
- Integrated multi-power mode, universal AC and DC 220VAC/24VDC optional.
- Used in the turnstile cabinet in cold weather.