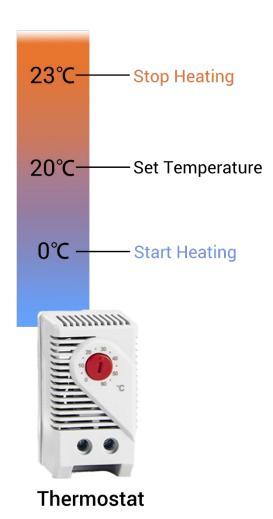

Axial Fan Optional

Corrosion Resistance Function

High-temperature Function

Accelerate Heat Dissipation