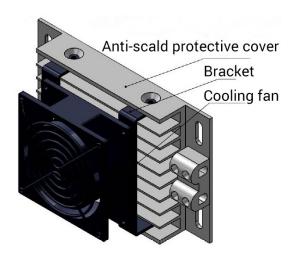

#### **Features**

- Heating to set top temperature in 3 minutes.
- With anti-scalding protective cover, constant surface temperature.
- High thermal efficiency, long life, and high safety factor.
- Integrated multi-power mode, universal AC and DC 220VAC/24VDC optional.
- Used in the turnstile cabinet in cold weather.