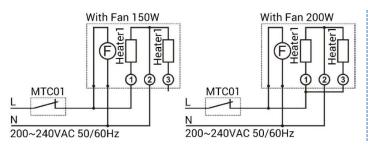

cover, constant surface temperature.
- High thermal efficiency, long life, and high safety factor.
- Integrated multi-power mode, universal AC and DC 220VAC/24VDC optional.
- Used in the turnstile cabinet in cold weather.





Axial Fan Optional



Corrosion Resistance Function



High-temperature Function



Accelerate Heat Dissipation



### **Product Specifications**

| Model No.             | DS-CS3B-KF         |      |
|-----------------------|--------------------|------|
| Auxiliary Cooling Fan | Yes                |      |
| Heating Power (±20%)  | Usage 1            | 150W |
|                       | Usage 2            | 200W |
| Working Voltage       | 220~240VAC 50/60Hz |      |
| Weight                | 0.78kg             |      |



#### Dimensions









## Wiring Diagram



220V 150W/200W



12/24V 150W/200W