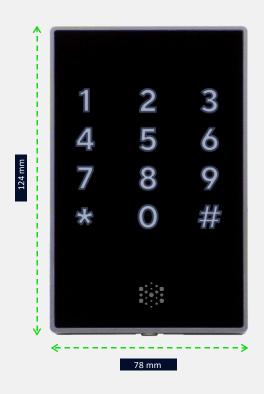

## **FUNCTIONS**

- Opening via RFID card, Bluetooth, and PIN code
- Online extension and management via gateways
- Electronic keys with validity adapted to reservation periods: temporary, by time window, for one-time opening, permanent, and cyclical
- Elegant design with clean lines, aluminum housing, and methacrylate front
- Management via MS ACCESS, Entry One MSkey app, or rent & living app
- Remote management system also permits operation outside opening hours: After reservation confirmation, the guest receives an electronic key or PIN code with validity according to the contractually agreed reservation period and can open the electronic door lock via PIN pad or with their own smartphone
- Significant savings in administrative and personnel costs due to elimination of mechanical key or physical cards