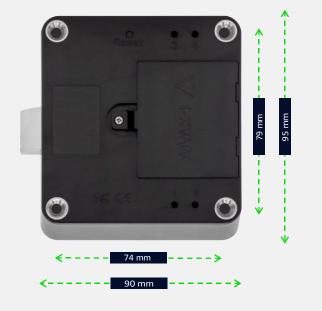

## X3 locker locks

## **FUNCTIONS**

- Opening via RFID card, Bluetooth, and PIN code
- Online extension and management via gateways
- Codes and electronic keys with validity adapted to reservation periods: temporary, for one-time opening, permanent, and cyclical
- · Administrator master code for emergency opening
- Programmable automatic openings at certain times
- User management by the administrator
- Logging of opening and remote opening via smartphone with online extension via gateways
- No cabling required (4 x AAA batteries). To avoid complications, locking is no longer possible when the battery status falls below 10%
- If forced opening is attempted: audible alarm, LEDs light up, with online extension push notification to the administrator
- Easy and fast installation in lockers, cabinets, drawers, and much more
- Deposit box lock with micro USB port to ensure access even when the battery is low
- Two user modes:
- "Owner" mode: use always by the same person
- "Assigned" mode: user selects an empty deposit box to be locked and opened by card