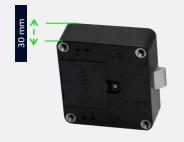

## X3 locker locks

## **FUNCTIONS**

- Opening via RFID card, Bluetooth, and PIN code
- Online extension and management via gateways
- Codes and electronic keys with validity adapted to reservation periods: temporary, for one-time opening, permanent, and cyclical
- · Administrator master code for emergency opening
- Programmable automatic openings at certain times
- User management by the administrator
- Logging of opening and remote opening via smartphone with online extension via gateways
- No cabling required (4 x AAA batteries). To avoid complications, locking is no longer possible when the battery status falls below 10%
- If forced opening is attempted: audible alarm, LEDs light up, with online extension push notification to the administrator
- Easy and fast installation in lockers, cabinets, drawers, and much more
- Deposit box lock with micro USB port to ensure access even when the battery is low
- Two user modes:
- "Owner" mode: use always by the same person
- "Assigned" mode: user selects an empty deposit box to be locked and opened by card