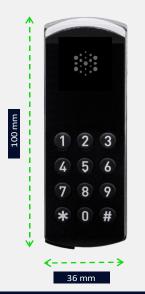

## X3 locker locks

## **FUNCTIONS**

- Opening via RFID card, Bluetooth, and PIN code
- Online extension and management via gateways
- Codes and electronic keys with validity adapted to reservation periods: temporary, for one-time opening, permanent, and cyclical
- · Administrator master code for emergency opening
- Programmable automatic openings at certain times
- User management by the administrator
- Logging of opening and remote opening via smartphone with online extension via gateways
- No cabling required (4 x AAA batteries). To avoid complications, locking is no longer possible when the battery status falls below 10%
- If forced opening is attempted: audible alarm, LEDs light up, with online extension push notification to the administrator
- Easy and fast installation in lockers, cabinets, drawers, and much more
- Deposit box lock with micro USB port to ensure access even when the battery is low
- Two user modes:
- "Owner" mode: use always by the same person
- "Assigned" mode: user selects an empty deposit box to be locked and opened by card