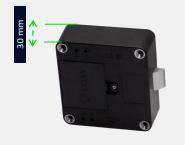

## X2 locker locks

## **FUNCTIONS**

- · Opening via RFID card, Bluetooth
- Online extension and management via gateways
- Ekeys with validity adapted to reservation periods: temporary, for one-time opening, permanent, and cyclical
- Programmable automatic openings at certain times
- User management by the administrator
- Logging of opening and remote opening via smartphone with online extension via gateways
- No cabling required (4 x AAA batteries). To avoid complications, locking is no longer possible when the battery status falls below 10%
- If forced opening is attempted: audible alarm, LEDs light up, with online extension push notification to the administrator
- Easy and fast installation in lockers, cabinets, drawers, and much more
- Deposit box lock with micro USB port to ensure access even when the battery is low
- Two user modes:
- "Owner" mode: use always by the same person
- "Assigned" mode: user selects an empty deposit box to be locked and opened by card