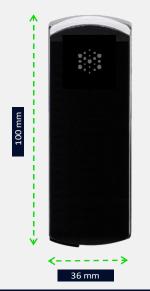

## X2 locker locks

## **FUNCTIONS**

- · Opening via RFID card, Bluetooth
- Online extension and management via gateways
- Ekeys with validity adapted to reservation periods: temporary, for one-time opening, permanent, and cyclical
- Programmable automatic openings at certain times
- User management by the administrator
- Logging of opening and remote opening via smartphone with online extension via gateways
- No cabling required (4 x AAA batteries). To avoid complications, locking is no longer possible when the battery status falls below 10%
- If forced opening is attempted: audible alarm, LEDs light up, with online extension push notification to the administrator
- Easy and fast installation in lockers, cabinets, drawers, and much more
- Deposit box lock with micro USB port to ensure access even when the battery is low
- Two user modes:
- "Owner" mode: use always by the same person
- "Assigned" mode: user selects an empty deposit box to be locked and opened by card