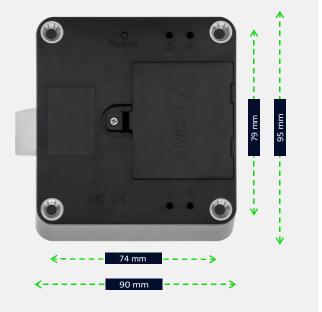

## X2 locker locks

## **FUNCTIONS**

- · Opening via RFID card, Bluetooth
- Online extension and management via gateways
- Ekeys with validity adapted to reservation periods: temporary, for one-time opening, permanent, and cyclical
- Programmable automatic openings at certain times
- User management by the administrator
- Logging of opening and remote opening via smartphone with online extension via gateways
- No cabling required (4 x AAA batteries). To avoid complications, locking is no longer possible when the battery status falls below 10%
- If forced opening is attempted: audible alarm, LEDs light up, with online extension push notification to the administrator
- Easy and fast installation in lockers, cabinets, drawers, and much more
- Deposit box lock with micro USB port to ensure access even when the battery is low
- Two user modes:
- "Owner" mode: use always by the same person
- "Assigned" mode: user selects an empty deposit box to be locked and opened by card