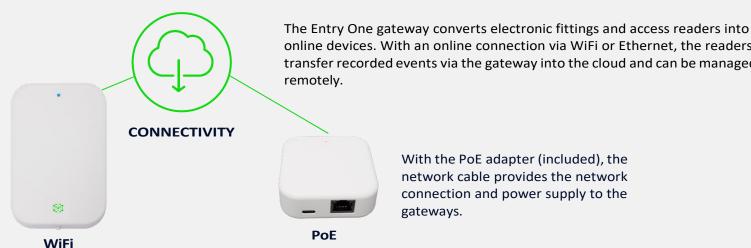

## Online extension

online devices. With an online connection via WiFi or Ethernet, the readers transfer recorded events via the gateway into the cloud and can be managed

> With the PoE adapter (included), the network cable provides the network connection and power supply to the gateways.