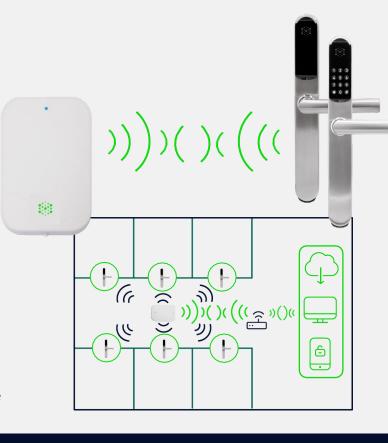

## Online extension

online devices. With an online connection via WiFi or Ethernet, the readers transfer recorded events via the gateway into the cloud and can be managed

> With the PoE adapter (included), the network cable provides the network connection and power supply to the gateways.

#### **FUNCTIONS**

- Online logging
- Battery status control
- Updating the date/time
- · Opening alarms
- Authorization management
- Remote opening from the front office or via the admin smartphone