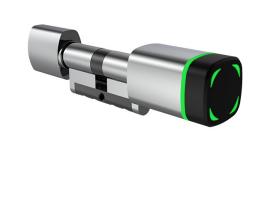

## **Electronic Cylinder**

# **EXLC-EP10**

### **ELECTRONIC CYLINDER FOR OFFICE DOORS**

Offers convenient management via the Evokey mobile app. It allows users to easily add Mifare 13.56 MHz fobs and cards, monitor event history, analyze entry and exit statistics, and control the battery level. This is the ideal solution for offices that value security and modern technology.