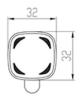

## **TECHNICAL DATA**

| Model                 | EXLC-EP10                                                                                             |
|-----------------------|-------------------------------------------------------------------------------------------------------|
| Management            | Evokey application (phone), offline from the computer                                                 |
| Event memory          | Yes (last 500 events)                                                                                 |
| Power supply          | 1 CR2 battery                                                                                         |
| Thickness of the door | 35 - 120 mm                                                                                           |
| Access                | Bluetooth BLE application (iOS & Android),<br>Mifare card 13.56 MHz, mechanical key                   |
| Application           | For indoor applications                                                                               |
| Recommendations       | It is not recommended to install the cylinder in are as with high traffic (up to 30 passages per day) |
| Warranty              | 2 years                                                                                               |
|                       |                                                                                                       |