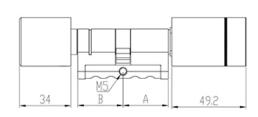

## **TECHNICAL DATA**

| Model                 | EXLC-EP10                                                                                             |
|-----------------------|-------------------------------------------------------------------------------------------------------|
| Management            | Evokey application (phone), offline from the computer                                                 |
| Event memory          | Yes (last 500 events)                                                                                 |
| Power supply          | 1 CR2 battery                                                                                         |
| Thickness of the door | 35 - 120 mm                                                                                           |
| Access                | Bluetooth BLE application (iOS & Android),<br>Mifare card 13.56 MHz, mechanical key                   |
| Application           | For indoor applications                                                                               |
| Recommendations       | It is not recommended to install the cylinder in are as with high traffic (up to 30 passages per day) |
| Warranty              | 2 years                                                                                               |
|                       |                                                                                                       |