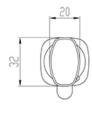

## **TECHNICAL DATA**

| Model                 | EXLC-EP10                                                                                             |
|-----------------------|-------------------------------------------------------------------------------------------------------|
| Management            | Evokey application (phone), offline from the computer                                                 |
| Event memory          | Yes (last 500 events)                                                                                 |
| Power supply          | 1 CR2 battery                                                                                         |
| Thickness of the door | 35 - 120 mm                                                                                           |
| Access                | Bluetooth BLE application (iOS & Android),<br>Mifare card 13.56 MHz, mechanical key                   |
| Application           | For indoor applications                                                                               |
| Recommendations       | It is not recommended to install the cylinder in are as with high traffic (up to 30 passages per day) |
| Warranty              | 2 years                                                                                               |
|                       |                                                                                                       |