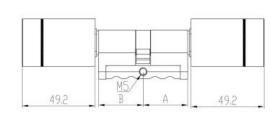

## **TECHNICAL DATA**

| Model                 | EXLC-EP20                                                                                             |
|-----------------------|-------------------------------------------------------------------------------------------------------|
| Management            | Evokey application (phone), offline from the computer                                                 |
| Event memory          | Yes (last 500 events)                                                                                 |
| Power supply          | 1 CR2 battery                                                                                         |
| Thickness of the door | 35 - 120 mm                                                                                           |
| Access                | Bluetooth BLE application (iOS & Android),<br>Mifare card 13.56 MHz, mechanical key                   |
| Application           | For indoor applications                                                                               |
| Recommendations       | It is not recommended to install the cylinder in are as with high traffic (up to 30 passages per day) |
| Warranty              | 2 cans                                                                                                |
|                       |                                                                                                       |