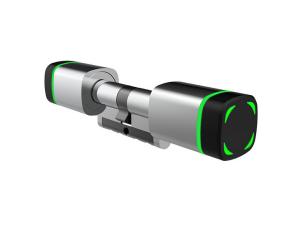

## **Electronic Cylinder**

## **EXLC-EP20**

## **ELECTRONIC CYLINDER FOR OFFICE DOORS**

Offers convenient management via the Evokey mobile app. With it, users can easily add Mifare 13.56 MHz fobs and cards, monitor e vent history, analyze entry and exit statistics, and control the battery level. This is the ideal solution for offices that value security and modern technology.