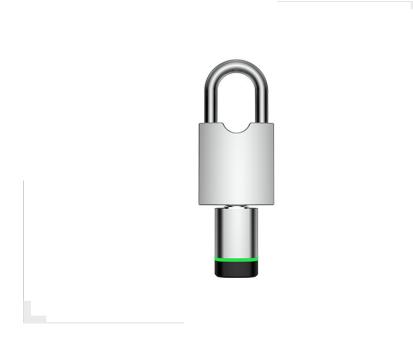

## **ELECTRONIC LOCK**

The e-Padlock electronic padlock is a modern solution that works perfectly in places requiring access control. We manage this padlock using the EvoKey application, and opening is possible both through the application and using a previously added Mifare 13.5 6 MHz card. The intuitive application provides user comfort. The padlock fin ds application in many places, suitable for both private lockers, warehouses, etc.