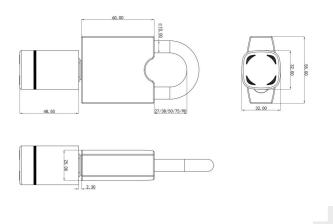

## **TECHNICAL DATA**

| Model                  | EXLC-PL                                                                             |
|------------------------|-------------------------------------------------------------------------------------|
| Management             | Evokey application (phone), offline from the computer                               |
| Event memory           | Yes (last 500 events)                                                               |
| Power supply           | 1 CR2 battery                                                                       |
| Padlock shackle length | 27 mm, 38 mm, 50 mm, 75 mm, 90 mm                                                   |
| Access                 | Bluetooth BLE application (iOS & Android),<br>Mifare card 13.56 MHz, mechanical key |
| Application            | For indoor applications                                                             |
| Warranty               | 2 years                                                                             |