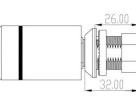

## **TECHNICAL DATA**

| Model<br>Management | EXLC-CL<br>Evokey application (phone), offline from<br>the c omputer                 |
|---------------------|--------------------------------------------------------------------------------------|
| Event memory        | Yes (last 500 events)                                                                |
| Power supply        | 1 CR2 battery                                                                        |
| Door thickness      | from 2 mm to 22 mm                                                                   |
| Access              | Bluetooth BLE application (iOS & Android),<br>Mifa re card 13.56 MHz, mechanical key |
| Application         | For indoor applications                                                              |
| Warranty            | 2 years                                                                              |