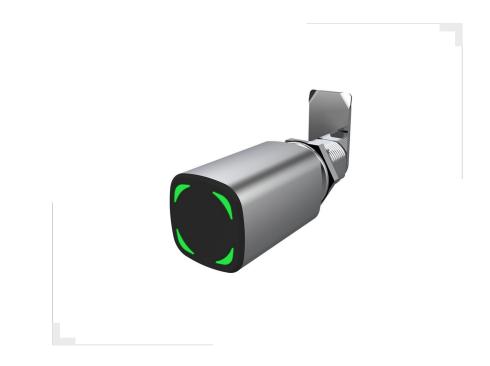

## ELECTRONIC CAM LOCK

The e-Camlock EXLC-CL locker lock is an electronic cam lock operating on a Mifare 13.56 MHz card and the Evokey application. It works great in both new and modernized installations, offering convenience and modern security. Managing the device is simple thanks to the Evokey application, available on Android and iOS devices.