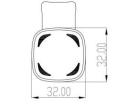

## **TECHNICAL DATA**

| Model<br>Management | EXLC-CL<br>Evokey application (phone), offline from<br>the c omputer                 |
|---------------------|--------------------------------------------------------------------------------------|
| Event memory        | Yes (last 500 events)                                                                |
| Power supply        | 1 CR2 battery                                                                        |
| Door thickness      | from 2 mm to 22 mm                                                                   |
| Access              | Bluetooth BLE application (iOS & Android),<br>Mifa re card 13.56 MHz, mechanical key |
| Application         | For indoor applications                                                              |
| Warranty            | 2 years                                                                              |