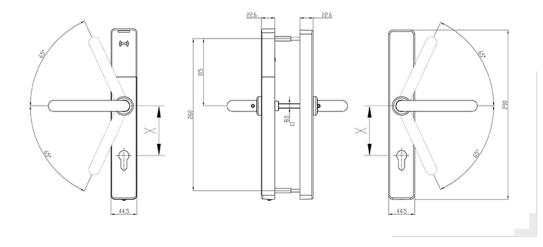

### **TECHNICAL DATA**

| Model           | EXLH-EP20                                                                                   |
|-----------------|---------------------------------------------------------------------------------------------|
| Management      | Evokey application (phone), offline from the computer                                       |
| Event memory    | Yes (last 500 events)                                                                       |
| Power supply    | 3 x AAA battery                                                                             |
| Door thickness  | 35 - 120 mm                                                                                 |
| Access          | Bluetooth BLE application (iOS & Android),<br>Mifare card 13.56 MHz, mechanical key         |
| Dimensions      | 290 mm x 44.5 mm x 22.6 mm                                                                  |
| Application     | For indoor use                                                                              |
| Recommendations | It is not recommended to install a handle in high traffic areas (up to 30 passages per day) |
| Warranty        | 2 years                                                                                     |
|                 |                                                                                             |