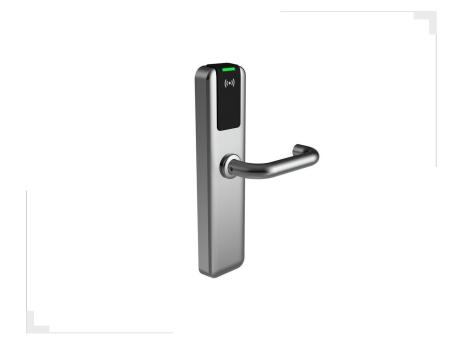

## **ELECTRONIC LOCK FOR OFFICE**

Designed for office doors, offering modern access management in a simple and intuitive way. With the Evokey app, available for Android and iOS systems, users can open doors using their phone, add Mifare 13.56 MHz cards and key fobs, view event history, and monitor battery charge levels. It is the perfect combination of convenience and security that streamli nes the daily operation of the office.