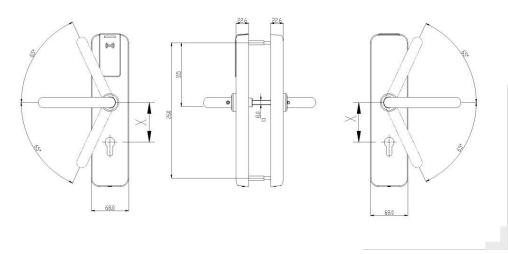

## **TECHNICAL DATA**

| Model                 | EXLH-EP30                                                                                           |
|-----------------------|-----------------------------------------------------------------------------------------------------|
| Management            | Evokey application (phone), offline from the computer                                               |
| Event memory          | Yes (last 500 events)                                                                               |
| Power supply          | 3 x AAA battery                                                                                     |
| Thickness of the door | 35 - 120 mm                                                                                         |
| Access                | Bluetooth BLE application (iOS & Android),<br>Mifare card 13.56 MHz, mechanical key                 |
| Dimensions            | 275mm x 68 mm x 22.6 mm                                                                             |
| Application           | For internal use                                                                                    |
| Recommendations       | It is not recommended to install the handle in are as with high traffic (up to 30 passages per day) |
| Warranty              | 2 years                                                                                             |