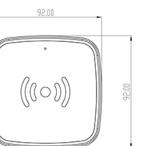

## Electronic Relay e-Relay

The electronic wall relay e-Relay is a universal solution for access control, based on RS-485 communication and built-in Bluetooth BLE4.0 technology. It consists of an electronic controller and a wall reader. The controller manages the recording and control of input and output data, system authorization, and monitoring of access logs. The wall reader allows for card identification and is suitable for installation in corridors or passageways. Upon receiving a command to open the door via a card or Bluetooth, the reader sends a signal to the controller, which unlocks the door.