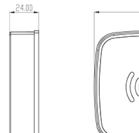

## Electronic Relay e-Relay

The electronic wall relay e-Relay is a universal solution for access control, based on RS-485 communication and built-in Bluetooth BLE4.0 technology. It consists of an electronic controller and a wall reader. The controller manages the recording and control of input and output data, system authorization, and monitoring of access logs. The wall reader allows for card identification and is suitable for installation in corridors or passageways. Upon receiving a command to open the door via a card or Bluetooth, the reader sends a signal to the controller, which unlocks the door.