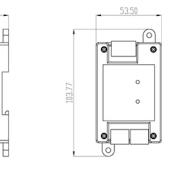

## Electronic Relay e-Relay

The electronic wall relay e-Relay is a universal solution for access control, based on RS-485 communication and built-in Bluetooth BLE4.0 technology. It consists of an electronic controller and a wall reader. The controller manages the recording and control of input and output data, system authorization, and monitoring of access logs. The wall reader allows for card identification and is suitable for installation in corridors or passageways. Upon receiving a command to open the door via a card or Bluetooth, the reader sends a signal to the controller, which unlocks the door.