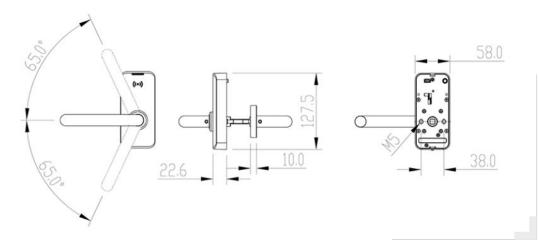

## **TECHNICAL DATA**

| Model                 | EXLL-EP00                                                                                     |
|-----------------------|-----------------------------------------------------------------------------------------------|
| Management            | Evokey application (phone), offline from the computer                                         |
| Event memory          | Yes (last 500 events)                                                                         |
| Power supply          | 3 x AAA battery                                                                               |
| Thickness of the door | 35 - 120 mm                                                                                   |
| Access                | Bluetooth BLE application (iOS & Android),<br>Mifare card 13.56 MHz, mechanical key           |
| Dimensions            | 127.5 mm x 58 mm x 22.6 mm                                                                    |
| Application           | For indoor applications                                                                       |
| Recommendations       | It is not recommended to install the handle in high traffic areas (up to 30 passages per day) |
| Warranty              | 2 years                                                                                       |
|                       |                                                                                               |