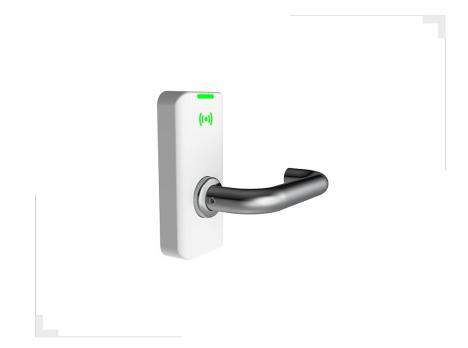

## **Electronic Mini Lock**

## **EXLL-EP00**

## MINI ELECTRONIC LOCK FOR OFFICE

Designed for office doors, offering modern access management in a simple and intuitive way. With the Evokey app, available for Android and iOS systems, users can open doors using their phones, add Mifare 13.56 MHz cards and key fobs, view event history, and monitor battery charge levels. It is the perfect combination of convenience and security that streamlines the daily operation of the office.