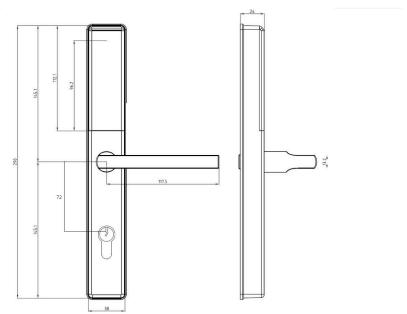

## MAIN PRODUCT FEATURES

- Unlocking options: remote code, Mifare 13.56 MHz proximity card, mechanical key, app/Bluetooth, fingerprint (optional)
- Ompatible with a free application
- O Capability to generate codes with hourly precision
- Supports different code types: permanent, temporary, cyclic, and one-time codes
- Can be installed as an overlay handle compatible with an existing mortise lock (72 mm)
- Sow battery alert
- Power supply: 4 x AAA batteries
- O Dimensions: 290 x 38 x 24 mm

## **TECHNICAL DATA**

| Model                                  | vG-BL7 EXV                                                                                                                |
|----------------------------------------|---------------------------------------------------------------------------------------------------------------------------|
| Opening                                | Remote code / Mifare 13.56 MHz card / Mechanical key /. Bluetooth 4.0 ble app / remote control / fingerprint (on request) |
| Color                                  | Silver, Graphite, Gold                                                                                                    |
| Dimensions                             | 290 x 38 x 24 mm                                                                                                          |
| Power supply                           | 4 AAA alkaline batteries                                                                                                  |
| Emergency opening                      | Mechanical key, USB port                                                                                                  |
| Low voltage alarm                      | Below 4.8V                                                                                                                |
| Current consumption at rest            | 70uA                                                                                                                      |
| Current consumption in operating state | 300mA                                                                                                                     |
| Material                               | Stainless steel, ABS plastic                                                                                              |
| Application                            | For indoor use                                                                                                            |
| Warranty                               | 2 years                                                                                                                   |
| Recommendations                        | It is not recommended to mount the handle on the outside                                                                  |