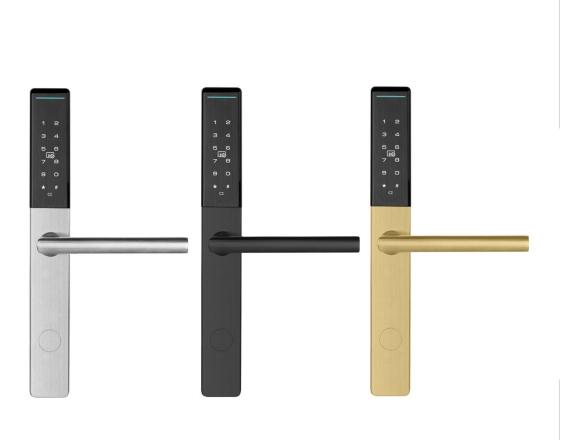

## **TECHNICAL DATA**

| Model                                  | vG-BL7 EXV                                                                                                                |
|----------------------------------------|---------------------------------------------------------------------------------------------------------------------------|
| Opening                                | Remote code / Mifare 13.56 MHz card / Mechanical key /. Bluetooth 4.0 ble app / remote control / fingerprint (on request) |
| Color                                  | Silver, Graphite, Gold                                                                                                    |
| Dimensions                             | 290 x 38 x 24 mm                                                                                                          |
| Power supply                           | 4 AAA alkaline batteries                                                                                                  |
| Emergency opening                      | Mechanical key, USB port                                                                                                  |
| Low voltage alarm                      | Below 4.8V                                                                                                                |
| Current consumption at rest            | 70uA                                                                                                                      |
| Current consumption in operating state | 300mA                                                                                                                     |
| Material                               | Stainless steel, ABS plastic                                                                                              |
| Application                            | For indoor use                                                                                                            |
| Warranty                               | 2 years                                                                                                                   |
| Recommendations                        | It is not recommended to mount the handle on the outside                                                                  |