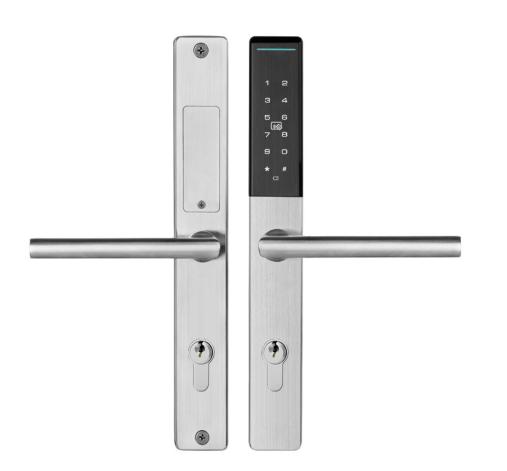

### REMOTE-MANAGED LOCK FOR APARTMENTS

vG-BL7 EXV is an electronic lock operating via Bluetooth, code, card, and fingerprint, designed for managing apartments, hotels, offices, and other rental spaces. The vG-BL7 EXV is an overlay lock compatible with almost all standard doors. An additional advantage is its simple and classic design. Management is handled through an intuitive application, making it easy to grant room access from anywhere in the world.

## MAIN PRODUCT FEATURES

- Unlocking options: remote code, Mifare 13.56 MHz proximity card, mechanical key, app/Bluetooth, fingerprint (optional)
- Ompatible with a free application
- O Capability to generate codes with hourly precision
- Supports different code types: permanent, temporary, cyclic, and one-time codes
- Can be installed as an overlay handle compatible with an existing mortise lock (72 mm)
- Sow battery alert
- Power supply: 4 x AAA batteries
- O Dimensions: 290 x 38 x 24 mm