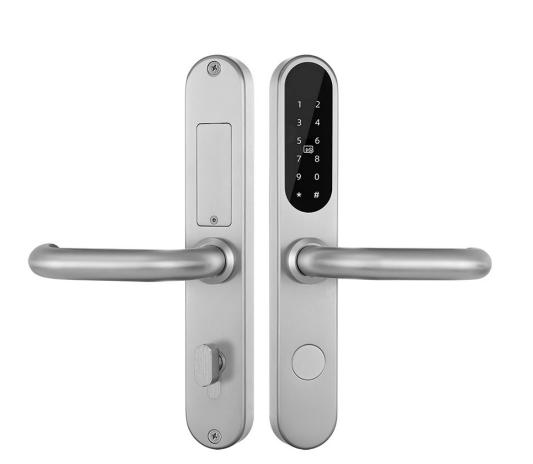

## REMOTE-MANAGED LOCK FOR APARTMENTS

vG-BL929 is an electronic lock operating via Bluetooth, code, card, and fingerprint, designed for managing apartments, hotels, offices, and other rental spaces. The vG-BL929 is an overlay lock compatible with almost all standard doors. An additional advantage is its simple and classic design. Management is handled through an intuitive application, making it easy to grant room access from anywhere in the world.

## MAIN PRODUCT FEATURES

- Unlocking options: remote code, Mifare 13.56 MHz proximity card, mechanical key, app/Bluetooth, fingerprint (optional)
- Compatible with a free application
- Capability to generate codes with hourly precision
- Supports different code types: permanent, temporary, cyclic, and one-time codes
- Can be installed as an overlay handle compatible with an existing mortise lock (72 mm)
- Low battery alert
- Power supply: 4 x AAA batteries
- O Dimensions: 290 x 46.5 x 20.2 mm