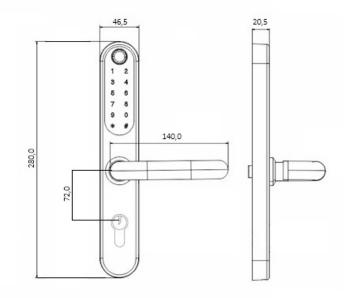

## MAIN PRODUCT FEATURES

- Unlocking options: remote code, Mifare 13.56 MHz proximity card, mechanical key, app/Bluetooth, fingerprint (optional)
- Compatible with a free application
- Capability to generate codes with hourly precision
- Supports different code types: permanent, temporary, cyclic, and one-time codes
- Can be installed as an overlay handle compatible with an existing mortise lock (72 mm)
- Low battery alert
- Power supply: 4 x AAA batteries
- O Dimensions: 290 x 46.5 x 20.2 mm

## **TECHNICAL DATA**

| Model                                  | vG-BL929                                                                                                                  |
|----------------------------------------|---------------------------------------------------------------------------------------------------------------------------|
| Opening                                | Remote code / Mifare 13.56 MHz card / Mechanical key /. Bluetooth 4.0 ble app / remote control / fingerprint (on request) |
| Color                                  | Silver, Graphite                                                                                                          |
| Dimensions                             | 290 x 38 x 24 mm                                                                                                          |
| Power supply                           | 4 AAA alkaline batteries                                                                                                  |
| Emergency opening                      | Mechanical key, USB port                                                                                                  |
| Low voltage alarm                      | Below 4.8V                                                                                                                |
| Current consumption at rest            | 70uA                                                                                                                      |
| Current consumption in operating state | 300mA                                                                                                                     |
| Material                               | Stainless steel, ABS plastic                                                                                              |
| Application                            | For indoor use                                                                                                            |
| Warranty                               | 2 years                                                                                                                   |
| Recommendations                        | It is not recommended to mount the handle on the outside                                                                  |