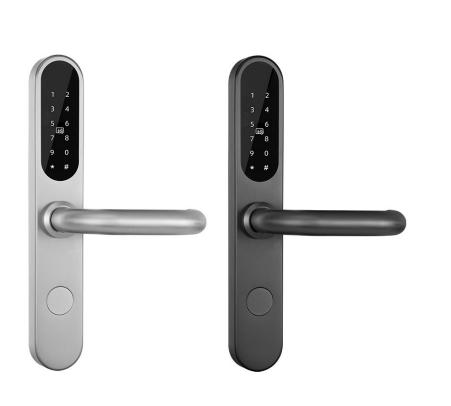

## **TECHNICAL DATA**

| Model                                  | vG-BL929                                                                                                                  |
|----------------------------------------|---------------------------------------------------------------------------------------------------------------------------|
| Opening                                | Remote code / Mifare 13.56 MHz card / Mechanical key /. Bluetooth 4.0 ble app / remote control / fingerprint (on request) |
| Color                                  | Silver, Graphite                                                                                                          |
| Dimensions                             | 290 x 38 x 24 mm                                                                                                          |
| Power supply                           | 4 AAA alkaline batteries                                                                                                  |
| Emergency opening                      | Mechanical key, USB port                                                                                                  |
| Low voltage alarm                      | Below 4.8V                                                                                                                |
| Current consumption at rest            | 70uA                                                                                                                      |
| Current consumption in operating state | 300mA                                                                                                                     |
| Material                               | Stainless steel, ABS plastic                                                                                              |
| Application                            | For indoor use                                                                                                            |
| Warranty                               | 2 years                                                                                                                   |
| Recommendations                        | It is not recommended to mount the handle on the outside                                                                  |