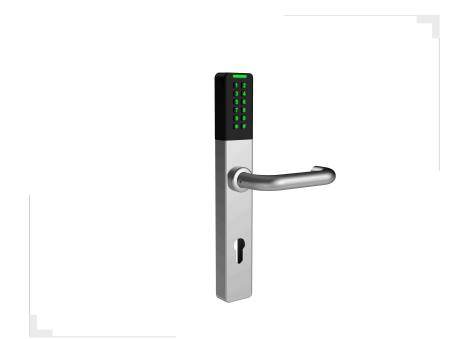

## **ELECTRONIC LOCK FOR OFFICE**

Designed for office doors, offering modern access management in a simple and intuitive way. With the Evokey app, available for Android and iOS systems, users can open doors with their phone, add Mifare 13.56 MHz cards and key fobs, view event history, and monitor battery charge levels. It is the perfect combination of convenience and security that streamlines the daily operation of the office.