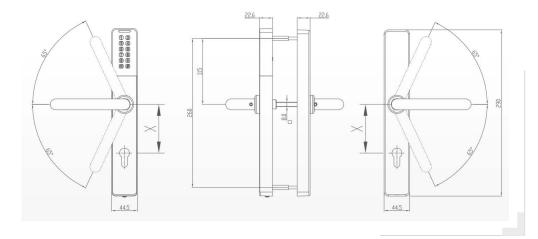

## **TECHNICAL DATA**

| Model           | EXLH-EP21                                                                                   |
|-----------------|---------------------------------------------------------------------------------------------|
| Management      | Evokey application (phone), offline from the computer                                       |
| Event memory    | Yes (last 500 events)                                                                       |
| Power supply    | 3 x AAA battery                                                                             |
| Door thickness  | 35 - 120 mm                                                                                 |
| Access          | Bluetooth BLE application (iOS & Android), Mifare card 13.56 MHz, mechanical key, PIN code  |
| Dimensions      | 290 mm x 44.5 mm x 22.6 mm                                                                  |
| Application     | For indoor use                                                                              |
| Recommendations | It is not recommended to install a handle in high traffic areas (up to 30 passages per day) |
| Warranty        | 2 years                                                                                     |
|                 |                                                                                             |