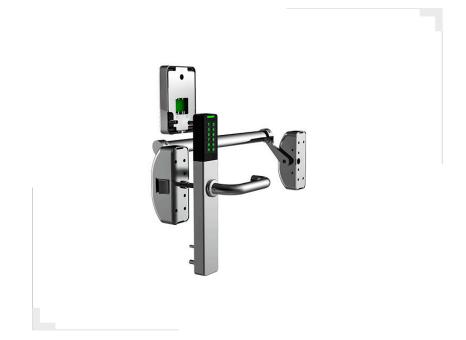

## **Electronic Antipanic Lock**

## **EXLH-EU02**

## ANTIPANIC ELECTRONIC LOCK FOR OFFICE

Electronic evacuation handle, specially designed for office doors, combines functionality with modern technology. Managed via the Evokey app, available on Android and iOS systems, it allows convenient door opening with a smartphone, adding Mifare 13.56 MHz cards and key fobs, viewing event history, and monitoring battery level. This is a reliable and practical solution for places where both security and ease of use are important.