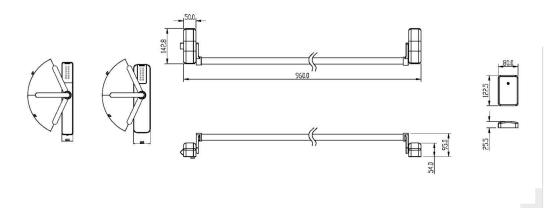

## **TECHNICAL DATA**

| Model           | EXLH-EU02                                                                                           |
|-----------------|-----------------------------------------------------------------------------------------------------|
| Management      | Evokey application (phone), offline from the computer                                               |
| Event memory    | Yes (last 500 events)                                                                               |
| Power supply    | 3 x AAA battery                                                                                     |
| Maximum width   | 960 mm                                                                                              |
| Access          | Bluetooth BLE application (iOS & Android), Mifare card 13.56 MHz, mechanical key, PIN code          |
| Spindle size    | 9 mm                                                                                                |
| Application     | For internal use                                                                                    |
| Recommendations | It is not recommended to install the handle in are as with high traffic (up to 30 passages per day) |
| Warranty        | 2 years                                                                                             |