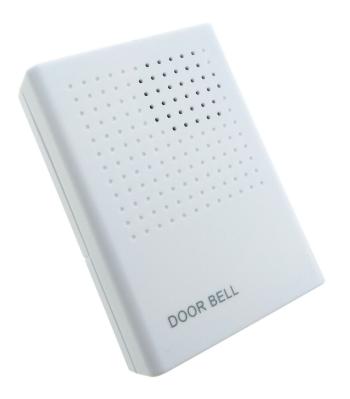

#### **DOORBELL FOR READERS**

The vG-DBell reader bell is a device dedicated to readers from the vG-BLreader series. Equipped with a built-in speaker, which emits a sound signal after receiving a signal from the reader. The bell connects to the reader via a wired connection, ensuring stable operation. The device does not include a bell button.

#### MAIN PRODUCT FEATURES

- Ocompatible with the vG-BL reader series
- Wired connection to the reader guaranteeing reliable operation
- O Compact size: 88 mm x 62 mm x 24 mm
- Wall mount for easy installation
- Durable ABS plastic construction