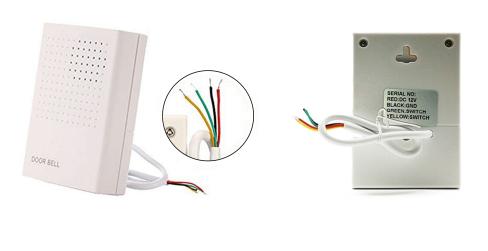

#### **DOORBELL FOR READERS**

The vG-DBell reader bell is a device dedicated to readers from the vG-BLreader series. Equipped with a built-in speaker, which emits a sound signal after receiving a signal from the reader. The bell connects to the reader via a wired connection, ensuring stable operation. The device does not include a bell button.