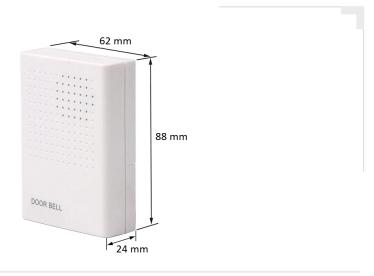

#### MAIN PRODUCT FEATURES

- Ocompatible with the vG-BL reader series
- Wired connection to the reader guaranteeing reliable operation
- O Compact size: 88 mm x 62 mm x 24 mm
- Wall mount for easy installation
- Durable ABS plastic construction

### **TECHNICAL DATA**

| Model               | vG-DBell              |
|---------------------|-----------------------|
| Material            | ABS Plastic           |
| Color               | White                 |
| Dimensions          | 88 mm x 62 mm x 24 mm |
|                     |                       |
| Power Supply        | 12V DC                |
| Power Supply Volume | 12V DC<br>90 dB       |