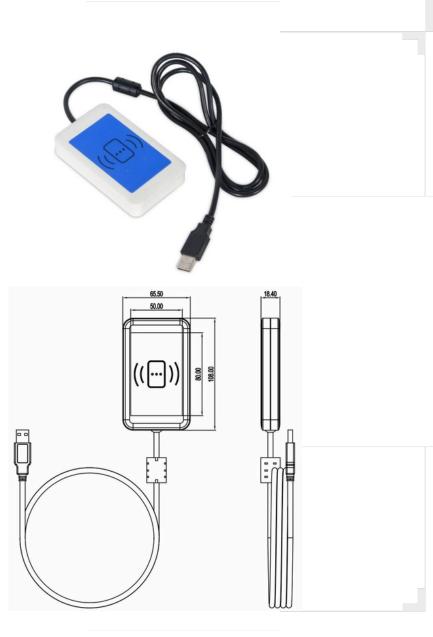

## Local programmer

**The local programmer** is a part of the system consisting of software, lock and key, supports NFC and BLE communication simultaneously. It enables easy data exchange for Mifare RFID cards and various types of NFC and BLE electronic keys.

## **PRODUCT FEATURES**

- Supports smart cards compliant with the ISO 14443 and MIFARE® standards, enabling read and write operations on all types of Mifare cards.
- Supports NFC communication and can work with NFC keys developed by the manufacturer.
- () It supports BLE 4.0 communication and can work with Bluetooth dongles developed by the manufacturer.
- Searches for and connects only to the Bluetooth dongle placed on the programmer, ensuring fast, safe and reliable operation LED light indicators (red, green) and sound signal.
- () API (PC support).

## SPECIFICATION

| Model              | Local programmer       |
|--------------------|------------------------|
| Dimensions         | 108 mm × 65 mm × 18 mm |
| Reading range      | < 3 cm                 |
| Power supply       | 5V DC                  |
| Bluetooth type     | BLE 4.0                |
| Communication port | USB 2.0                |
| Working Currency   | < 150 mA               |